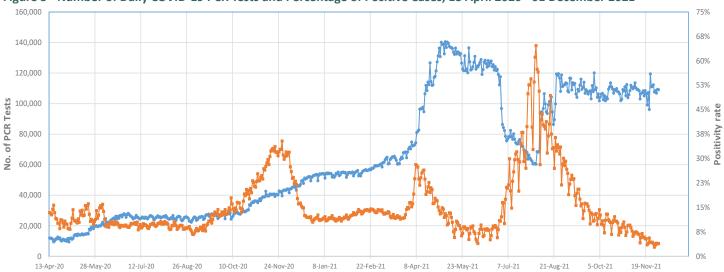

Figure 2 - COVID-19 Patients in Intensive Care, 26 March 2020 - 01 December 2021

Figure 3 - Number of Daily COVID-19 PCR Tests and Percentage of Positive Cases, 13 April 2020 - 01 December 2021

The cumulative number of laboratory tests as of today is 38,873,156.