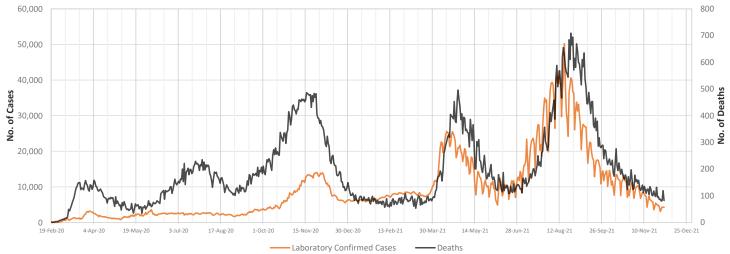

www.emro.who.int/iran No. 651 / 0

No. 651 / 01 December 2021

5,892,574

129,912

Trend of COVID-19

Figure 1 - Trend of COVID-19 Laboratory-Confirmed Cases and Deaths, 19 February 2020 - 01 December 2021

Number of cases admitted to ICU: 3,328  $\downarrow$  (-6)