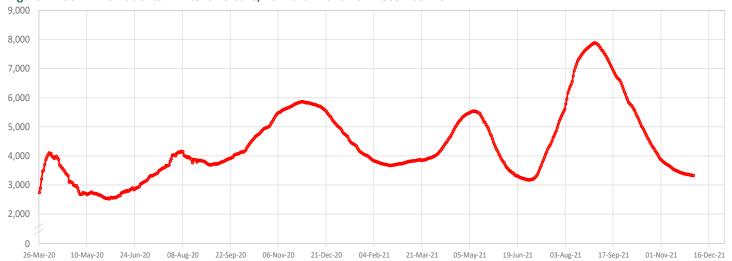

Figure 2 - COVID-19 Patients in Intensive Care, 26 March 2020 - 01 December 2021

Figure 3 - Number of Daily COVID-19 PCR Tests and Percentage of Positive Cases, 13 April 2020 - 01 December 2021

The cumulative number of laboratory tests as of today is 38,873,156.