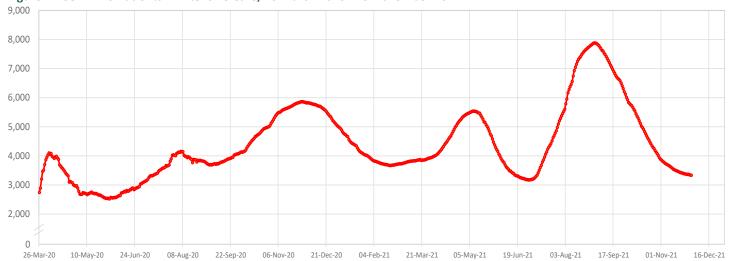

# I.R. IRAN Update

Figure 1 - Trend of COVID-19 Laboratory-Confirmed Cases and Deaths, 19 February 2020 - 29 November 2021