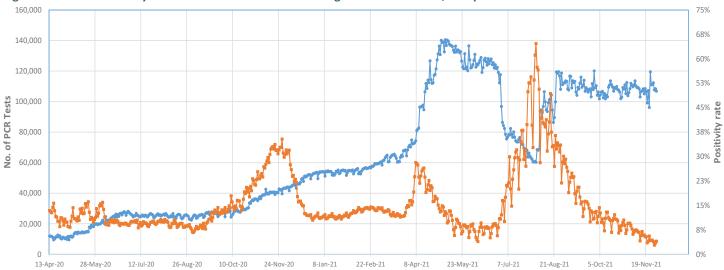

# Number of cases admitted to ICU: 3,338 $\sqrt{(-9)}$

Figure 2 - COVID-19 Patients in Intensive Care, 26 March 2020 - 29 November 2021

Figure 3 - Number of Daily COVID-19 PCR Tests and Percentage of Positive Cases, 13 April 2020 - 29 November 2021

The cumulative number of laboratory tests as of today is 38,654,574.