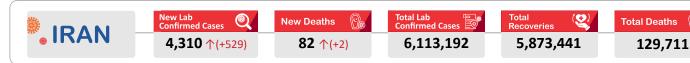

No. 649 / 29 November 2021

www.emro.who.int/iran





Trend of COVID-19

# I.R. IRAN Update

Figure 1 - Trend of COVID-19 Laboratory-Confirmed Cases and Deaths, 19 February 2020 - 29 November 2021



# Number of cases admitted to ICU: 3,338 $\sqrt{(-9)}$

Figure 2 - COVID-19 Patients in Intensive Care, 26 March 2020 - 29 November 2021



Figure 3 - Number of Daily COVID-19 PCR Tests and Percentage of Positive Cases, 13 April 2020 - 29 November 2021



The cumulative number of laboratory tests as of today is 38,654,574.

# 7-Day Moving Average of COVID-19 PCR Test at PHC Per 100,000 Population by Province

| Province                    | 15/11 | 16/11 | 17/11 | 18/11 | 19/11 | 20/11 | 21/11 | 22/11 | 23/11 | 24/11 | 25/11 | 26/11 | 27/11 | 28/11 | 29/11 |
|-----------------------------|-------|-------|-------|-------|-------|-------|------