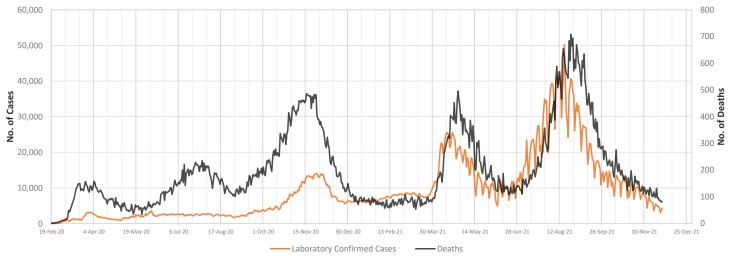

# I.R. IRAN Update

Figure 1 - Trend of COVID-19 Laboratory-Confirmed Cases and Deaths, 19 February 2020 - 29 November 2021