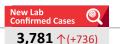

## I.R. IRAN Update

Figure 1 - Trend of COVID-19 Laboratory-Confirmed Cases and Deaths, 19 February 2020 - 28 November 2021