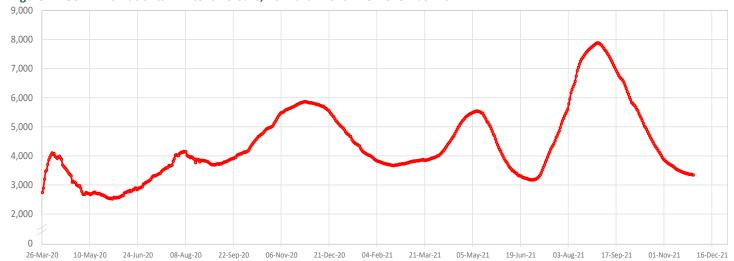

## I.R. IRAN Update

Figure 1 - Trend of COVID-19 Laboratory-Confirmed Cases and Deaths, 19 February 2020 - 28 November 2021