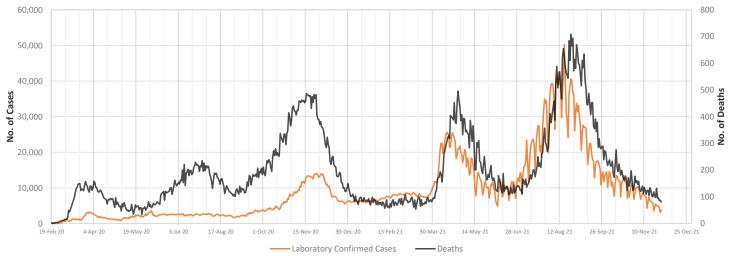

## I.R. IRAN Update

Figure 1 - Trend of COVID-19 Laboratory-Confirmed Cases and Deaths, 19 February 2020 - 28 November 2021