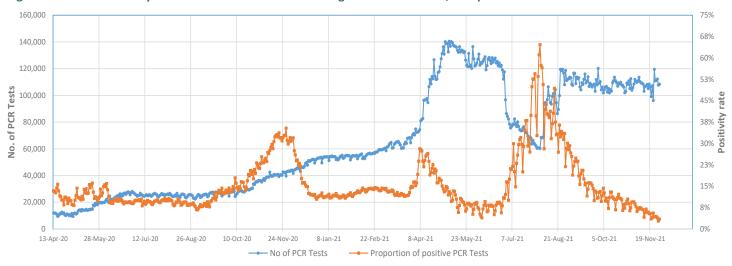

## Number of cases admitted to ICU: 3,347 $\downarrow$ (-9)

Figure 2 - COVID-19 Patients in Intensive Care, 26 March 2020 - 28 November 2021

Figure 3 - Number of Daily COVID-19 PCR Tests and Percentage of Positive Cases, 13 April 2020 - 28 November 2021

The cumulative number of laboratory tests as of today is 38,547,658.