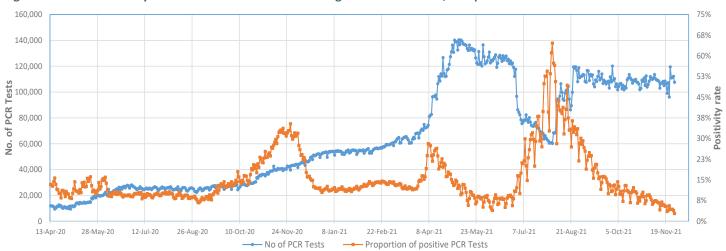

Number of cases admitted to ICU: 3,356  $\sqrt{(-16)}$ 

Figure 2 - COVID-19 Patients in Intensive Care, 26 March 2020 - 27 November 2021

Figure 3 - Number of Daily COVID-19 PCR Tests and Percentage of Positive Cases, 13 April 2020 - 27 November 2021

The cumulative number of laboratory tests as of today is 38,439,240.