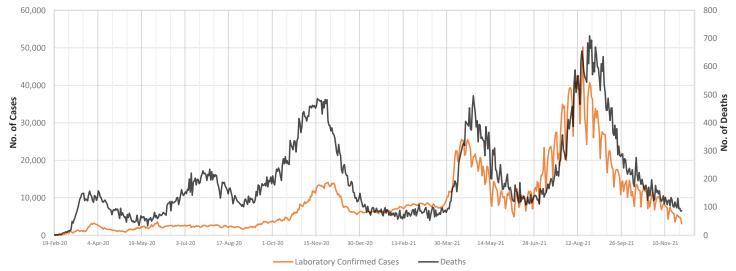

No. 647 / 27 November 2021

www.emro.who.int/iran

Total Lab Confirmed Cases 6,105,101

Total Recoveries 5,853,066

Total Deaths 129,549

Trend of COVID-19

Figure 1 - Trend of COVID-19 Laboratory-Confirmed Cases and Deaths, 19 February 2020 - 27 November 2021