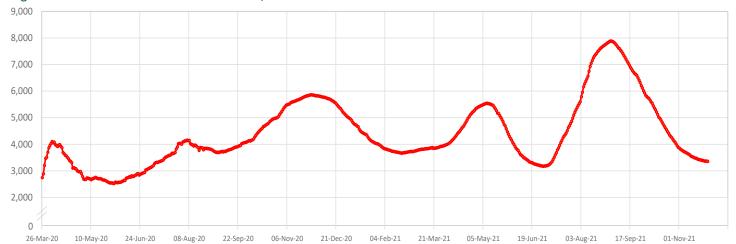

No. 647 / 27 November 2021

www.emro.who.int/iran

Total Lab Confirmed Cases 6,105,101

Total Recoveries 5,853,066

Total Deaths 129,549

Trend of COVID-19

Figure 1 - Trend of COVID-19 Laboratory-Confirmed Cases and Deaths, 19 February 2020 - 27 November 2021