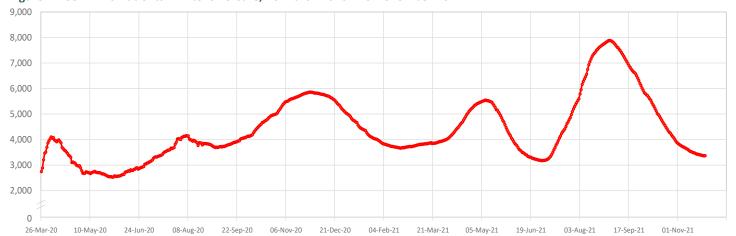

### I.R. IRAN Update

Figure 1 - Trend of COVID-19 Laboratory-Confirmed Cases and Deaths, 19 February 2020 - 26 November 2021