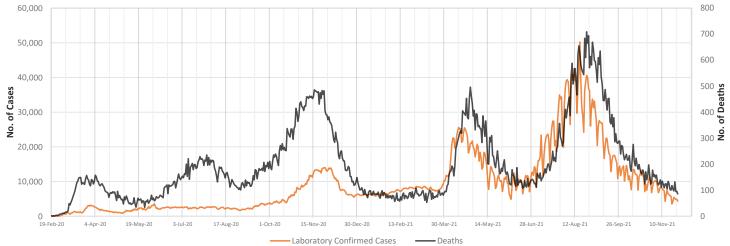

### I.R. IRAN Update

Figure 1 - Trend of COVID-19 Laboratory-Confirmed Cases and Deaths, 19 February 2020 - 26 November 2021