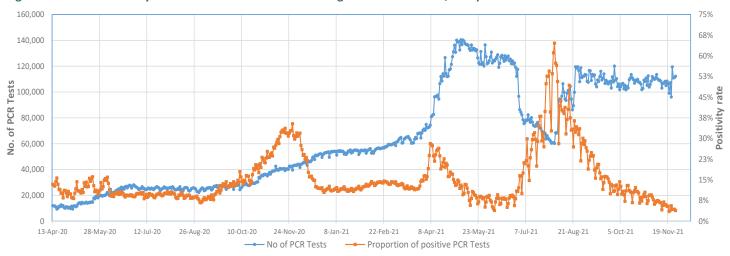

#### Number of cases admitted to ICU: 3,372 ↑ (+4)

Figure 2 - COVID-19 Patients in Intensive Care, 26 March 2020 - 26 November 2021

Figure 3 - Number of Daily COVID-19 PCR Tests and Percentage of Positive Cases, 13 April 2020 - 26 November 2021

The cumulative number of laboratory tests as of today is 38,331,546.