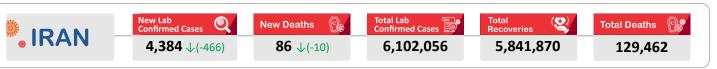

No. 646 / 26 November 2021

www.emro.who.int/iran





### I.R. IRAN Update

Figure 1 - Trend of COVID-19 Laboratory-Confirmed Cases and Deaths, 19 February 2020 - 26 November 2021



#### Number of cases admitted to ICU: 3,372 ↑ (+4)

Figure 2 - COVID-19 Patients in Intensive Care, 26 March 2020 - 26 November 2021



Figure 3 - Number of Daily COVID-19 PCR Tests and Percentage of Positive Cases, 13 April 2020 - 26 November 2021



The cumulative number of laboratory tests as of today is 38,331,546.

#### 7-Day Moving Average of COVID-19 PCR Test at PHC Per 100,000 Population by Province

| 7-Day Moving Average of CC  Province | 12/11 | 13/11 | 14/11 | 15/11 | 16/11 | 17/11 | 18/11 | 19/11 | 20/11 | 21/11 | 22/11 | 23/11 | 24/11 | 25/11 | 26/11 |
|--------------------------------------|-------|-------|-------|-------|-------|-------|------