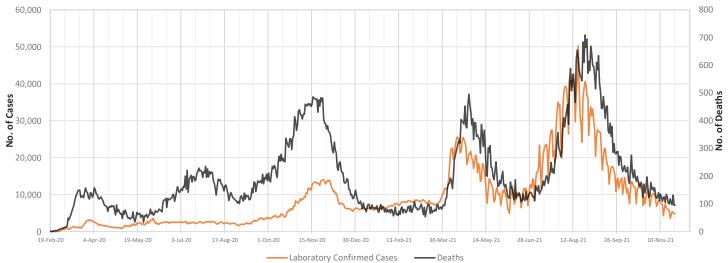

### I.R. IRAN Update

Figure 1 - Trend of COVID-19 Laboratory-Confirmed Cases and Deaths, 19 February 2020 - 25 November 2021