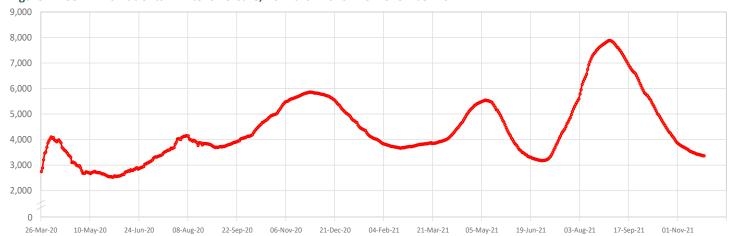

#### Number of cases admitted to ICU: 3,368 $\downarrow$ (-7)

Figure 2 - COVID-19 Patients in Intensive Care, 26 March 2020 - 25 November 2021

Figure 3 - Number of Daily COVID-19 PCR Tests and Percentage of Positive Cases, 13 April 2020 - 25 November 2021