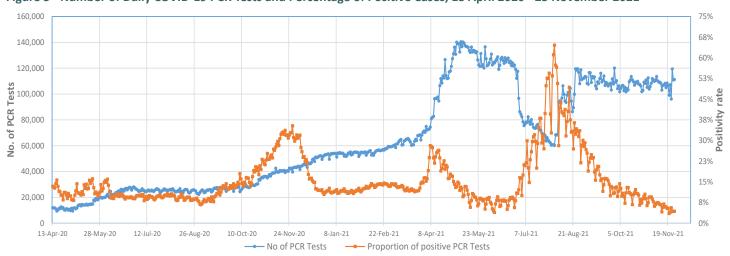

#### Number of cases admitted to ICU: 3,368 $\downarrow$ (-7)

Figure 2 - COVID-19 Patients in Intensive Care, 26 March 2020 - 25 November 2021

Figure 3 - Number of Daily COVID-19 PCR Tests and Percentage of Positive Cases, 13 April 2020 - 25 November 2021

The cumulative number of laboratory tests as of today is 38,219,247.