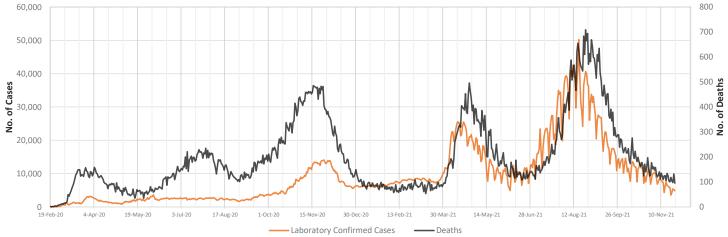

www.emro.who.int/iran No. 644 / 24 November 2021

Total Lab Confirmed Cases 6,092,822

Trend of COVID-19