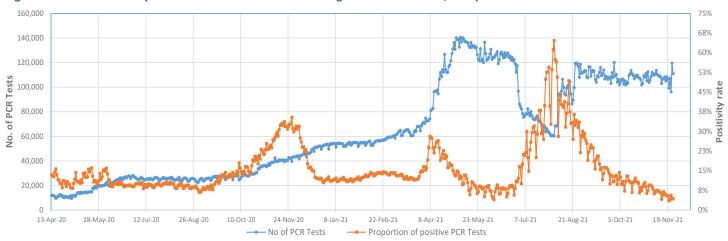

#### Number of cases admitted to ICU: 3,375 $\sqrt{(-11)}$

Figure 2 - COVID-19 Patients in Intensive Care, 26 March 2020 - 24 November 2021

Figure 3 - Number of Daily COVID-19 PCR Tests and Percentage of Positive Cases, 13 April 2020 - 24 November 2021

The cumulative number of laboratory tests as of today is 38,107,951.