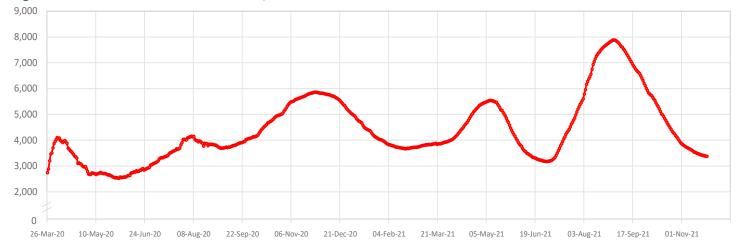

#### Number of cases admitted to ICU: 3,375 $\sqrt{(-11)}$

Figure 2 - COVID-19 Patients in Intensive Care, 26 March 2020 - 24 November 2021

Figure 3 - Number of Daily COVID-19 PCR Tests and Percentage of Positive Cases, 13 April 2020 - 24 November 2021