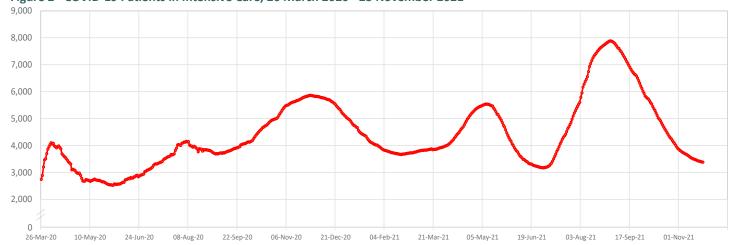

### Number of cases admitted to ICU: 3,386 $\sqrt{(-7)}$

Figure 2 - COVID-19 Patients in Intensive Care, 26 March 2020 - 23 November 2021

Figure 3 - Number of Daily COVID-19 PCR Tests and Percentage of Positive Cases, 13 April 2020 - 23 November 2021