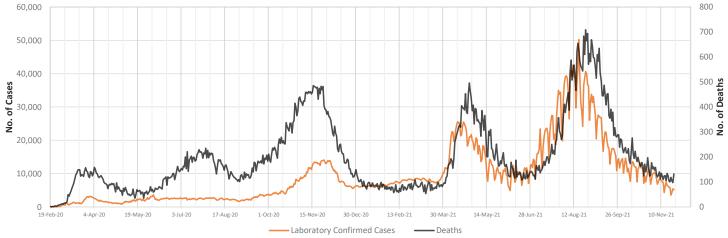

## I.R. IRAN Update

Figure 1 - Trend of COVID-19 Laboratory-Confirmed Cases and Deaths, 19 February 2020 - 23 November 2021