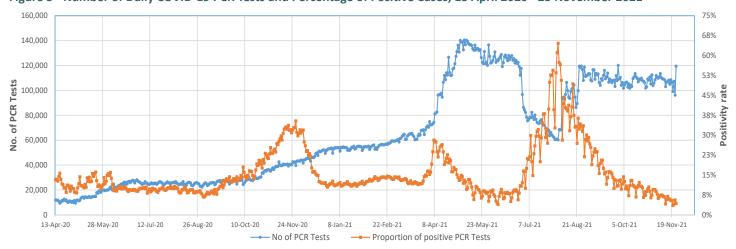

### Number of cases admitted to ICU: 3,386 $\sqrt{(-7)}$

Figure 2 - COVID-19 Patients in Intensive Care, 26 March 2020 - 23 November 2021

Figure 3 - Number of Daily COVID-19 PCR Tests and Percentage of Positive Cases, 13 April 2020 - 23 November 2021

The cumulative number of laboratory tests as of today is 37,996,904.