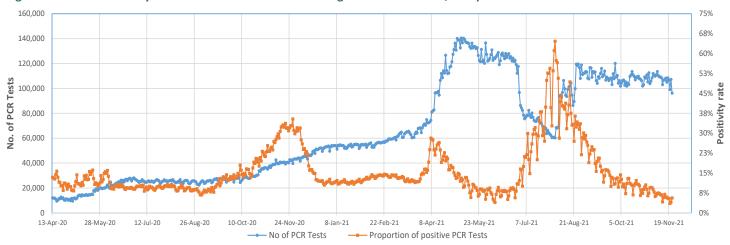

## Number of cases admitted to ICU: 3,393 $\sqrt{(-16)}$

Figure 2 - COVID-19 Patients in Intensive Care, 26 March 2020 - 22 November 2021

Figure 3 - Number of Daily COVID-19 PCR Tests and Percentage of Positive Cases, 13 April 2020 - 22 November 2021

The cumulative number of laboratory tests as of today is 37,877,368.