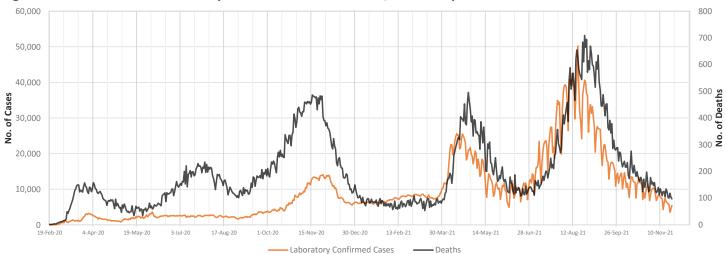

## Number of cases admitted to ICU: 3,393 $\sqrt{(-16)}$

Figure 2 - COVID-19 Patients in Intensive Care, 26 March 2020 - 22 November 2021

Figure 3 - Number of Daily COVID-19 PCR Tests and Percentage of Positive Cases, 13 April 2020 - 22 November 2021