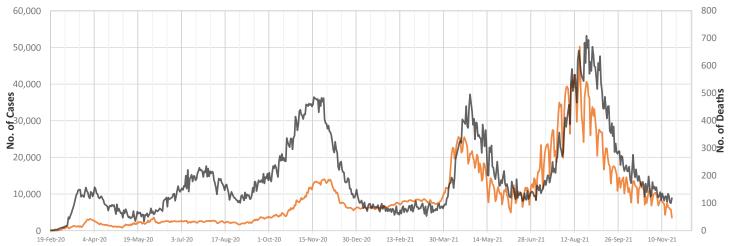

# **I.R. IRAN Update**

Figure 1 - Trend of COVID-19 Laboratory-Confirmed Cases and Deaths, 19 February 2020 - 20 November 2021

Number of cases admitted to ICU: 3,416  $\downarrow$  (-15)

Figure 2 - COVID-19 Patients in Intensive Care, 26 March 2020 - 20 November 2021