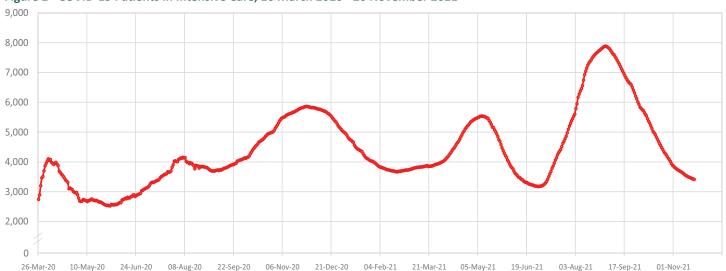

# **I.R. IRAN Update**

Figure 1 - Trend of COVID-19 Laboratory-Confirmed Cases and Deaths, 19 February 2020 - 20 November 2021

Number of cases admitted to ICU: 3,416  $\downarrow$  (-15)

Figure 2 - COVID-19 Patients in Intensive Care, 26 March 2020 - 20 November 2021