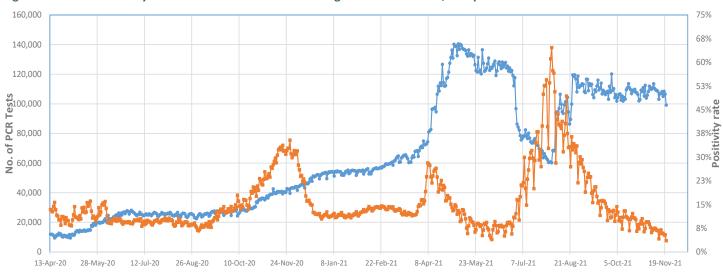

Figure 3 - Number of Daily COVID-19 PCR Tests and Percentage of Positive Cases, 13 April 2020 - 20 November 2021

The cumulative number of laboratory tests as of today is 37,673,877.