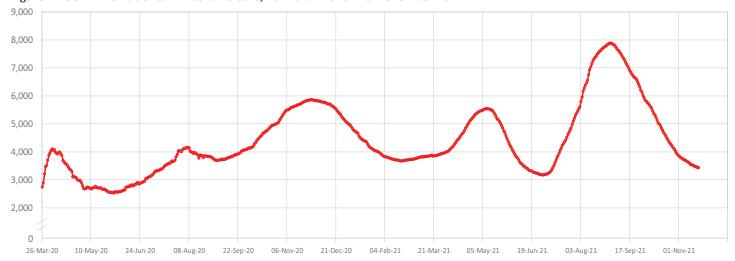

# Number of cases admitted to ICU: 3,431 $\sqrt{(-8)}$

Figure 2 - COVID-19 Patients in Intensive Care, 26 March 2020 - 19 November 2021

Figure 3 - Number of Daily COVID-19 PCR Tests and Percentage of Positive Cases, 13 April 2020 - 19 November 2021