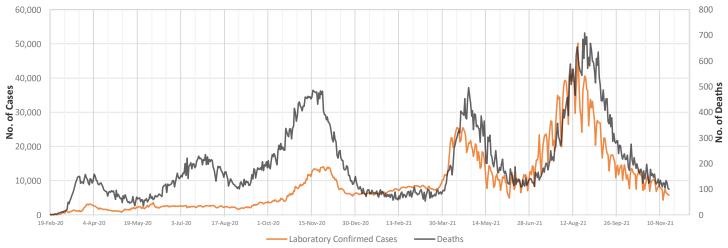

# I.R. IRAN Update

Figure 1 - Trend of COVID-19 Laboratory-Confirmed Cases and Deaths, 19 February 2020 - 19 November 2021