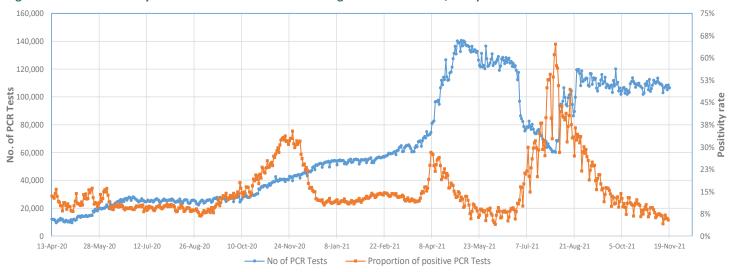

# Number of cases admitted to ICU: 3,431 $\sqrt{(-8)}$

Figure 2 - COVID-19 Patients in Intensive Care, 26 March 2020 - 19 November 2021

Figure 3 - Number of Daily COVID-19 PCR Tests and Percentage of Positive Cases, 13 April 2020 - 19 November 2021

The cumulative number of laboratory tests as of today is 37,574,663.