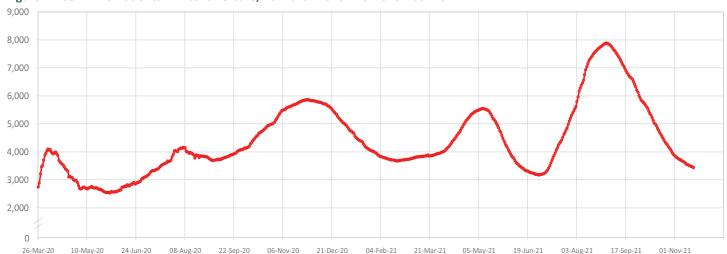

# Number of cases admitted to ICU: 3,439 $\sqrt{(-24)}$

Figure 2 - COVID-19 Patients in Intensive Care, 26 March 2020 - 18 November 2021

Figure 3 - Number of Daily COVID-19 PCR Tests and Percentage of Positive Cases, 13 April 2020 - 18 November 2021