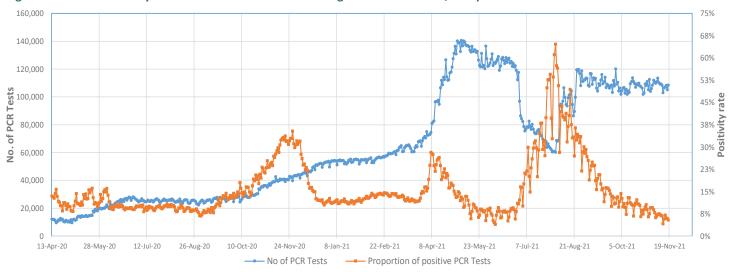

# Number of cases admitted to ICU: 3,439 $\sqrt{(-24)}$

Figure 2 - COVID-19 Patients in Intensive Care, 26 March 2020 - 18 November 2021

Figure 3 - Number of Daily COVID-19 PCR Tests and Percentage of Positive Cases, 13 April 2020 - 18 November 2021

The cumulative number of laboratory tests as of today is 37,468,072.