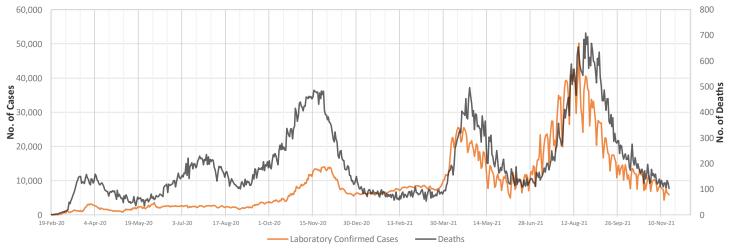

# I.R. IRAN Update

Figure 1 - Trend of COVID-19 Laboratory-Confirmed Cases and Deaths, 19 February 2020 - 18 November 2021