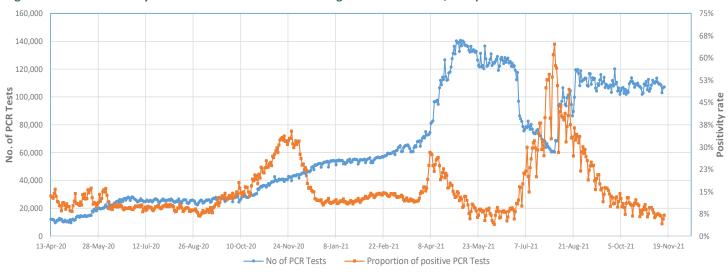

## Number of cases admitted to ICU: 3,491 $\sqrt{(-19)}$

Figure 2 - COVID-19 Patients in Intensive Care, 26 March 2020 - 15 November 2021

Figure 3 - Number of Daily COVID-19 PCR Tests and Percentage of Positive Cases, 13 April 2020 - 15 November 2021

The cumulative number of laboratory tests as of today is 37,146,083.