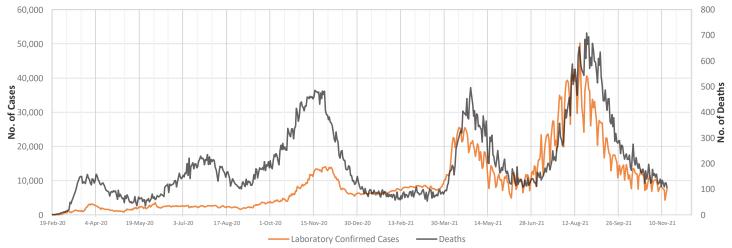

## **I.R. IRAN Update**

Figure 1 - Trend of COVID-19 Laboratory-Confirmed Cases and Deaths, 19 February 2020 - 15 November 2021