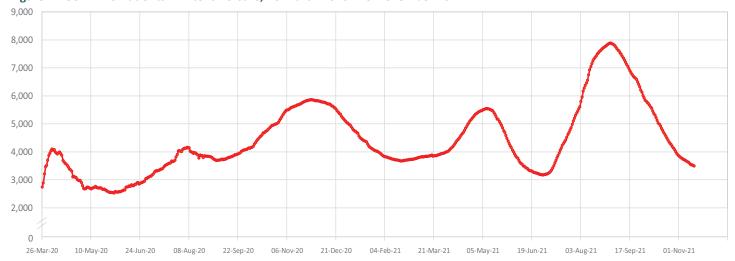

## Number of cases admitted to ICU: 3,491 $\sqrt{(-19)}$

Figure 2 - COVID-19 Patients in Intensive Care, 26 March 2020 - 15 November 2021

Figure 3 - Number of Daily COVID-19 PCR Tests and Percentage of Positive Cases, 13 April 2020 - 15 November 2021