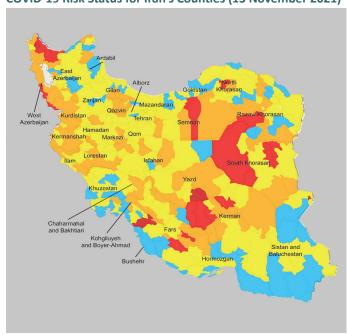

## COVID-19 Risk Status for Iran's Counties (13 November 2021)

If the number of admitted COVID-19 patients in a city is <2 per 100,000 populations per day, the status of that city will be blue; if the number is  $\geq$ 2 and <4 per 100,000 populations, the status will be yellow; if the number is  $\geq$ 4 and <6, the status will be orange; an if the number increases to  $\geq$ 6, the status will be red.