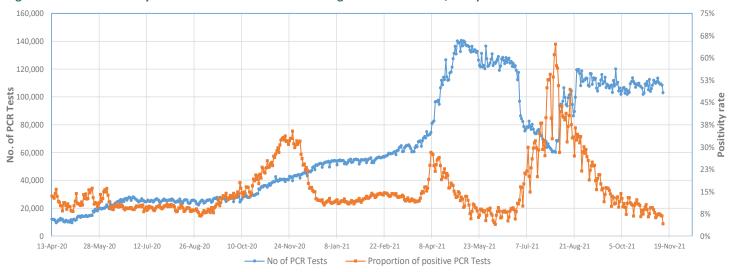

# Number of cases admitted to ICU: 3,533 $\sqrt{(-13)}$

Figure 2 - COVID-19 Patients in Intensive Care, 26 March 2020 - 13 November 2021

Figure 3 - Number of Daily COVID-19 PCR Tests and Percentage of Positive Cases, 13 April 2020 - 13 November 2021

The cumulative number of laboratory tests as of today is 36,932,280.