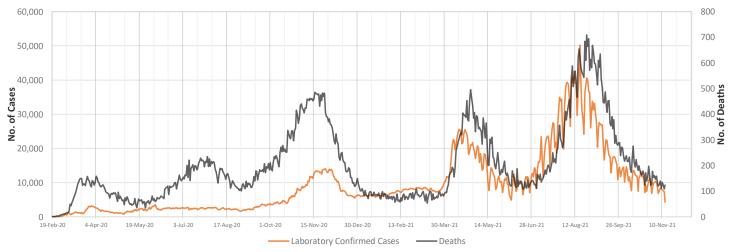

# **I.R. IRAN Update**

Figure 1 - Trend of COVID-19 Laboratory-Confirmed Cases and Deaths, 19 February 2020 - 13 November 2021