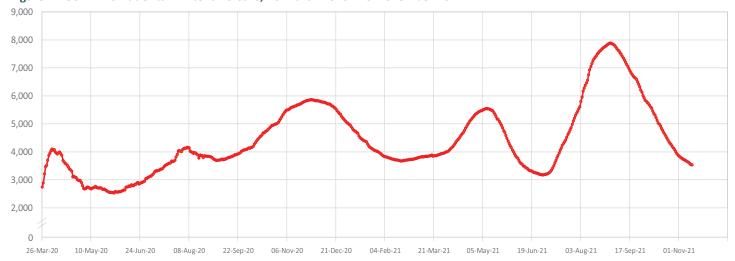

# Number of cases admitted to ICU: 3,533 $\sqrt{(-13)}$

Figure 2 - COVID-19 Patients in Intensive Care, 26 March 2020 - 13 November 2021

Figure 3 - Number of Daily COVID-19 PCR Tests and Percentage of Positive Cases, 13 April 2020 - 13 November 2021