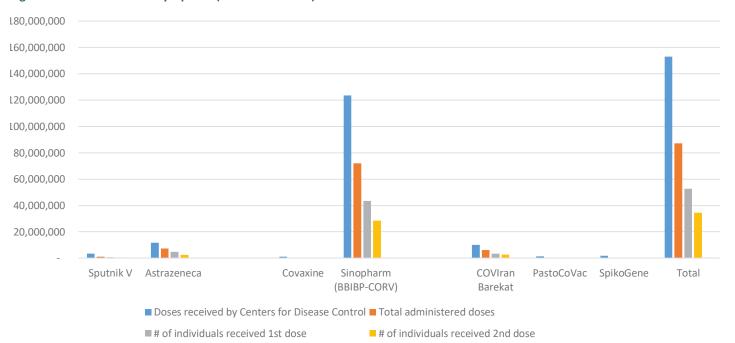

# (update 31 October 2021)

| Vaccine Name    | Acquisition type   | Doses received by<br>Centers for Disease<br>Control | Total administered<br>doses | # of individuals<br>received first dose | # of individuals<br>received second<br>dose | # of individuals<br>received third dose |  |
|-----------------|--------------------|-----------------------------------------------------|-----------------------------|-----------------------------------------|---------------------------------------------|-----------------------------------------|--|
| Sputnik V       | Bilateral          | 3,313,600                                           | 1,043,761                   | 611,985                                 | 431,776                                     | 0                                       |  |
| Astrazeneca     | COVAX Allocation   | 11,719,210                                          | 7,435,927                   | 4,810,379                               | 2,549,069                                   | 76 470                                  |  |
| Astrazerieca    | Bilateral          | 11,719,210                                          | 7,433,327                   | 4,010,373                               | 2,343,003                                   | 76,479                                  |  |
| Covaxine        | Bilateral          | 1,125,000                                           | 124,141                     | 68,925                                  | 55,216                                      | 0                                       |  |
| Sinopharm       | Donation+Bilateral | 123,538,498                                         | 72,086,347                  | 43,526,429                              | 28,548,328                                  | 11,590                                  |  |
| (BBIBP-CORV)    | COVAX Allocation   | 123,330,430                                         | 72,000,347                  | 45,320,429                              | 20,340,320                                  | 11,390                                  |  |
| COVIran Barekat | Local              | 10,110,447                                          | 6,275,734                   | 3,444,012                               | 2,831,722                                   | 0                                       |  |
| PastoCoVac      | Local              | 1,350,000                                           | 220,713                     | 154,207                                 | 66506                                       | 0                                       |  |
| SpikoGene       | Local              | 1,889,488                                           | 0                           | 0                                       | 0                                           |                                         |  |
| Total           |                    | 153,046,243                                         | 87,186,623                  | 52,615,937                              | 34,482,617                                  | 88,069                                  |  |

Figure 4- Vaccination Weekly Update (31 October 2021)