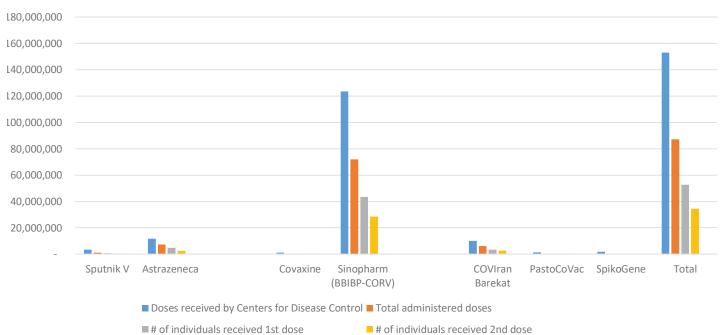

# Vaccination weekly Update

# (update 31 October 2021)

| Vaccine Name    | Acquisition type   | Doses received by<br>Centers for Disease<br>Control | Total administered<br>doses | # of individuals<br>received first dose | # of individuals<br>received second<br>dose | # of individuals<br>received third dose |
|-----------------|--------------------|-----------------------------------------------------|-----------------------------|-----------------------------------------|---------------------------------------------|-----------------------------------------|
| Sputnik V       | Bilateral          | 3,313,600                                           | 1,043,761                   | 611,985                                 | 431,776                                     | 0                                       |
| Astrazeneca     | COVAX Allocation   | 11,719,210                                          | 7,435,927                   | 4,810,379                               | 2,549,069                                   | 76,479                                  |
| Astrazeneca     | Bilateral          | 11,719,210                                          | 7,455,927                   | 4,610,379                               | 2,349,009                                   | 70,479                                  |
| Covaxine        | Bilateral          | 1,125,000                                           | 124,141                     | 68,925                                  | 55,216                                      | 0                                       |
| Sinopharm       | Donation+Bilateral | 123,538,498                                         | 72,086,347                  | 43,526,429                              | 28,548,328                                  | 11,590                                  |
| (BBIBP-CORV)    | COVAX Allocation   | 123,330,430                                         | 72,000,347                  | 43,320,429                              | 20,340,320                                  | 11,390                                  |
| COVIran Barekat | Local              | 10,110,447                                          | 6,275,734                   | 3,444,012                               | 2,831,722                                   | 0                                       |
| PastoCoVac      | Local              | 1,350,000                                           | 220,713                     | 154,207                                 | 66506                                       | 0                                       |
| SpikoGene       | Local              | 1,889,488                                           | 0                           | 0                                       | 0                                           |                                         |
| Total           |                    | 153,046,243                                         | 87,186,623                  | 52,615,937                              | 34,482,617                                  | 88,069                                  |

Figure 4- Vaccination Weekly Update (31 October 2021)