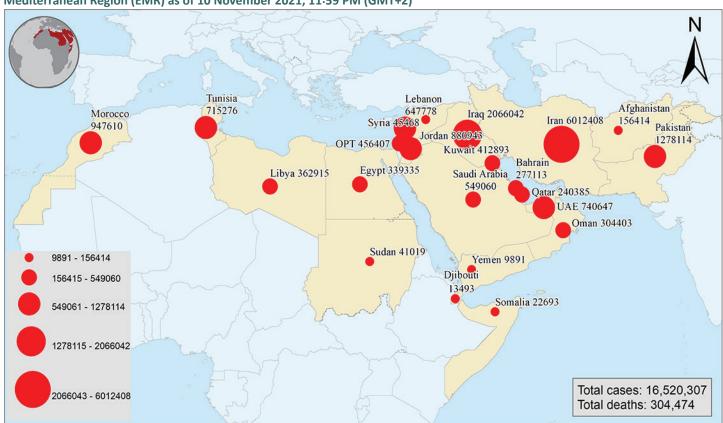

# Regional Update

# Distribution of COVID-19, confirmed cases and deaths in Eastern Mediterranean Region (EMR) as of 10 November 2021, 11:59 PM (GMT+2)

The boundaries and names shown and the designations used on this map do not imply the expression of any opinion whatsoever on the part of the World Health Organization concerning the legal status of any country, territory, city or area or of its authorities, or concerning the delimitation of its frontiers or boundaries. Dotted and dashed lines on maps represent approximate border lines for which there May not yet be full agreement.

Data source: World Health Organization Map production: Health Emergency Information and Risk Assessment (HIM) Unit World Health Organization