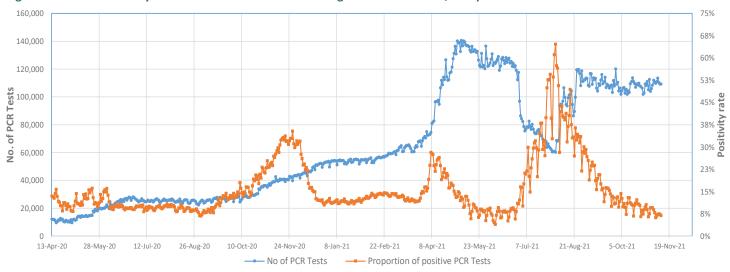

# Number of cases admitted to ICU: 3,582 $\sqrt{(-34)}$

Figure 2 - COVID-19 Patients in Intensive Care, 26 March 2020 - 11 November 2021

Figure 3 - Number of Daily COVID-19 PCR Tests and Percentage of Positive Cases, 13 April 2020 - 11 November 2021

The cumulative number of laboratory tests as of today is 36,720,612.