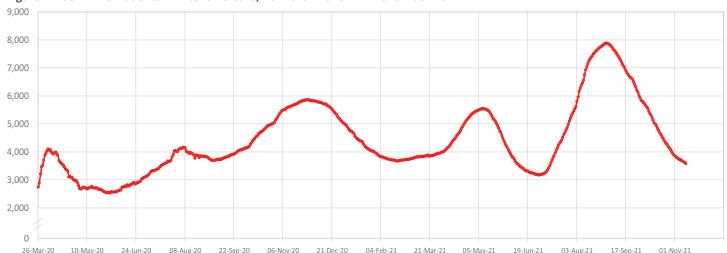

# Number of cases admitted to ICU: 3,582 $\sqrt{(-34)}$

Figure 2 - COVID-19 Patients in Intensive Care, 26 March 2020 - 11 November 2021

Figure 3 - Number of Daily COVID-19 PCR Tests and Percentage of Positive Cases, 13 April 2020 - 11 November 2021