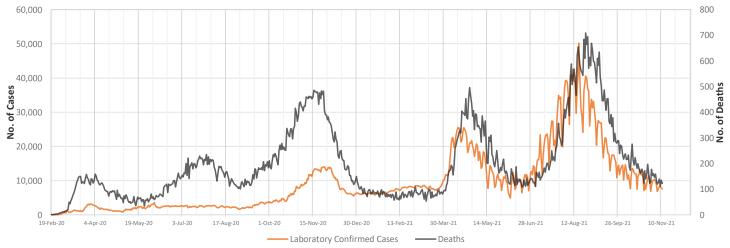

# Number of cases admitted to ICU: 3,582 $\sqrt{(-34)}$

Figure 2 - COVID-19 Patients in Intensive Care, 26 March 2020 - 11 November 2021

Figure 3 - Number of Daily COVID-19 PCR Tests and Percentage of Positive Cases, 13 April 2020 - 11 November 2021