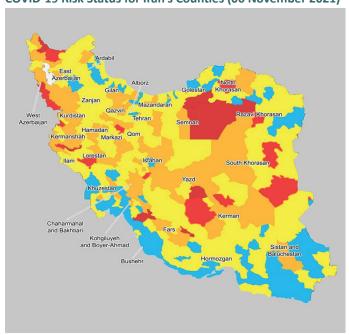

If the number of admitted COVID-19 patients in a city is <2 per 100,000 populations per day, the status of that city will be blue; if the number is  $\geq$ 2 and <4 per 100,000 populations, the status will be yellow; if the number is  $\geq$ 4 and <6, the status will be orange; an if the number increases to  $\geq$ 6, the status will be red.

#### COVID-19 Risk Status for Iran's Counties (06 November 2021)

**Business Category** 