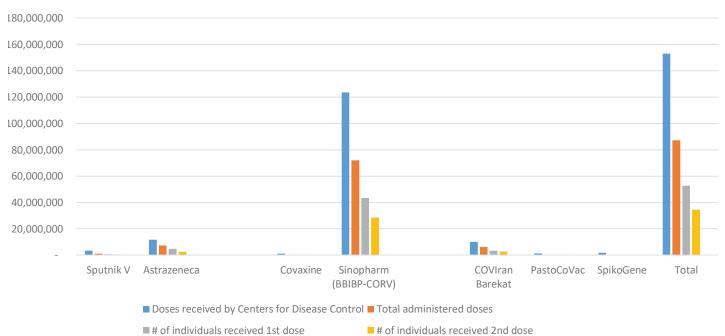

### (update 31 October 2021)

| Vaccine Name    | Acquisition type   | Doses received by<br>Centers for Disease<br>Control | Total administered<br>doses | # of individuals<br>received first dose | # of individuals<br>received second<br>dose | # of individuals<br>received third dose |
|-----------------|--------------------|-----------------------------------------------------|-----------------------------|-----------------------------------------|---------------------------------------------|-----------------------------------------|
| Sputnik V       | Bilateral          | 3,313,600                                           | 1,043,761                   | 611,985                                 | 431,776                                     | 0                                       |
| Astrazeneca     | COVAX Allocation   | 11,719,210                                          | 7,435,927                   | 4,810,379                               | 2,549,069                                   | 76,479                                  |
| Astrazeneta     | Bilateral          | 11,719,210                                          | 7,433,527                   | 4,010,379                               | 2,545,005                                   | 70,475                                  |
| Covaxine        | Bilateral          | 1,125,000                                           | 124,141                     | 68,925                                  | 55,216                                      | 0                                       |
| Sinopharm       | Donation+Bilateral | 123,538,498                                         | 72,086,347                  | 43,526,429                              | 28,548,328                                  | 11,590                                  |
| (BBIBP-CORV)    | COVAX Allocation   | 123,338,438                                         | 72,080,347                  | 43,320,423                              | 20,340,320                                  | 11,590                                  |
| COVIran Barekat | Local              | 10,110,447                                          | 6,275,734                   | 3,444,012                               | 2,831,722                                   | 0                                       |
| PastoCoVac      | Local              | 1,350,000                                           | 220,713                     | 154,207                                 | 66506                                       | 0                                       |
| SpikoGene       | Local              | 1,889,488                                           | 0                           | 0                                       | 0                                           |                                         |
| Total           |                    | 153,046,243                                         | 87,186,623                  | 52,615,937                              | 34,482,617                                  | 88,069                                  |

## Figure 4- Vaccination Weekly Update (31 October 2021)