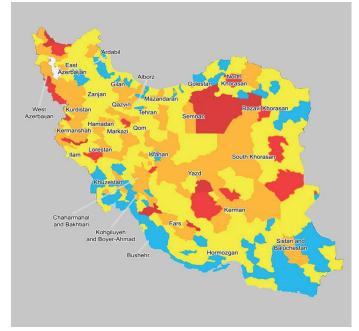

### Distribution of COVID-19, confirmed cases and deaths in Eastern Mediterranean Region (EMR) as of 10 November 2021, 11:59 PM (GMT+2)

The boundaries and names shown and the designations used on this map do not imply the expression of any opinion whatsoever on the part of the World Health Organization concerning the legal status of any country, territory, city or area or of its authorities, or concerning the delimitation of its frontiers or boundaries. Dotted and dashed lines on maps represent approximate border lines for which there May not yet be full agreement.

Data source: World Health Organization Map production: Health Emergency Information and Risk Assessment (HIM) Unit World Health Organization

WHO 2020. All rights reserved

Important Updates