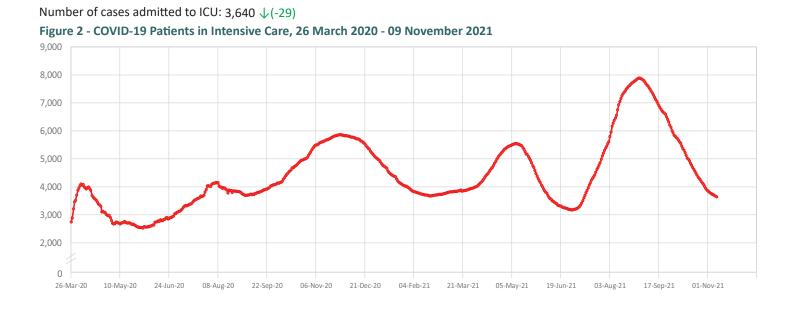

# No. 629 / 09 November 2021

🕷 I.R. IRAN Update

Trend of COVID-19

Figure 1 - Trend of COVID-19 Laboratory-Confirmed Cases and Deaths, 19 February 2020 - 09 November 2021