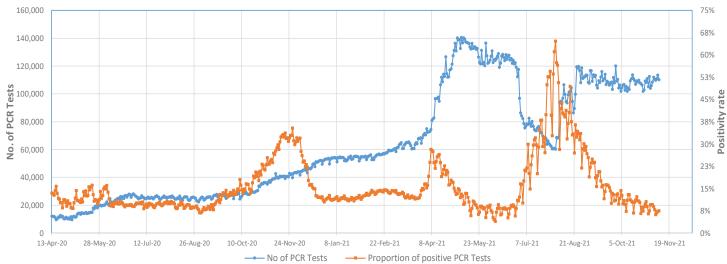

# Figure 3 - Number of Daily COVID-19 PCR Tests and Percentage of Positive Cases, 13 April 2020 - 09 November 2021

The cumulative number of laboratory tests as of today is 36,502,080.

| Province                    | 26/10 | 27/10 | 28/10 | 29/10 | 30/10 | 31/10 | 01/11 | 02/11 | 03/11 | 04/11 | 05/11 | 06/11 | 07/11 | 08/11 | 09/11 |
|-----------------------------|-------|-------|-------|-------|-------|-------|-------|-------|-------|-------|-------|-------|-------|-------|-------|
| Fars                        | 162   | 163   | 164   | 165   | 166   | 167   | 168   | 169   | 170   | 171   | 172   | 173   | 174   | 175   | 176   |
| Semnan                      | 54    | 50    | 55    | 55    | 56    | 65    | 65    | 62    | 68    | 66    | 66    | 62    | 63    | 63    | 62    |
| Charmahal va Bakhtiari      | 41    | 38    | 42    | 42    | 51    | 58    | 57    | 54    | 59    | 56    | 56    | 54    | 53    | 54    | 55    |
| Kohgilouyeh and Buyer Ahmad | 50    | 48    | 52    | 52    | 46    | 54    | 53    | 51    | 59    | 57    | 57    | 53    | 54    | 54    | 51    |
| Yazd                        | 43    | 43    | 49    | 49    | 47    | 55    | 53    | 55    | 57    | 51    | 51    | 50    | 56    | 53    | 50    |
| llam                        | 41    | 36    | 41    | 41    | 41    | 47    | 45    | 46    | 49    | 45    | 45    | 44    | 43    | 43    | 46    |
| Zanjan                      | 39    | 39    | 43    | 43    | 40    | 40    | 44    | 46    | 48    | 39    | 44    | 45    | 44    | 43    | 42    |
| Khorasan-Razavi             | 41    | 40    | 50    | 50    | 44    | 49    | 45    | 41    | 41    | 39    | 39    | 35    | 32    | 39    | 41    |
| Azerbaijan-West             | 38    | 38    | 39    | 40    | 49    | 54    | 50    | 47    | 46    | 36    | 36    | 33    | 35    | 34    | 33    |
| Qazvin                      | 28    | 25    | 28    | 28    | 27    | 30    | 29    | 28    | 31    | 29    | 29    | 26    | 27    | 26    | 26    |
| Hamedan                     | 27    | 25    | 26    | 26    | 26    | 30    | 28    | 26    | 28    | 28    | 28    | 26    | 25    | 25    | 25    |
| Khuzestan                   | 30    | 28    | 30    | 30    | 24    | 27    | 26    | 25    | 27    | 26    | 27    | 26    | 26    | 25    | 25    |
| Alborz                      | 32    | 30    | 30    | 30    | 30    | 33    | 31    | 28    | 30    | 27    | 27    | 24    | 25    | 25    | 25    |
| Kordestan                   | 20    | 18    | 18    | 18    | 31    | 34    | 31    | 28    | 29    | 28    | 28    | 25    | 25    | 24    | 24    |
| Lorestan                    | 24    | 22    | 23    | 23    | 24    | 27    | 25    | 23    | 24    | 24    | 24    | 22    | 23    | 23    | 23    |
| Azerbaijan-East             | 24    | 22    | 23    | 23    | 22    | 27    | 26    | 25    | 27    | 27    | 27    | 23    | 21    | 21    | 21    |
| Qom                         | 26    | 24    | 25    | 25    | 23    | 26    | 25    | 24    | 26    | 24    | 24    | 22    | 21    | 20    | 19    |
| Kermanshah                  | 17    | 17    | 19    | 19    | 14    | 16    | 18    | 17    | 19    | 18    | 18    | 18    | 19    | 19    | 18    |
| Khorasan-South              | 21    | 18    | 18    | 18    | 20    | 23    | 21    | 20    | 21    | 20    | 20    | 19    | 19    | 18    | 18    |
| Khorasan-North              | 15    | 13    | 15    | 15    | 18    | 21    | 19    | 19    | 20    | 19    | 19    | 18    | 15    | 18    | 17    |
| Kerman                      | 17    | 16    | 16    | 16    | 17    | 19    | 18    | 17    | 18    | 18    | 18    | 17    | 17    | 17    | 17    |
| Markazi                     | 15    | 14    | 15    | 15    | 16    | 16    | 14    | 14    | 16    | 11    | 11    | 11    | 17    | 16    | 16    |
| Esfahan                     | 16    | 14    | 17    | 17    | 14    | 16    | 15    | 13    | 15    | 14    | 14    | 13    | 13    | 13    | 13    |
| Golestan                    | 8     | 8     | 8     | 8     | 8     | 10    | 10    | 10    | 10    | 10    | 10    | 10    | 8     | 9     | 9     |
| Hormozgan                   | 9     | 8     | 8     | 8     | 8     | 8     | 8     | 8     | 9     | 8     | 8     | 8     | 9     | 8     | 8     |
| Tehran                      | 5     | 5     | 6     | 6     | 9     | 7     | 6     | 7     | 7     | 8     | 8     | 8     | 8     | 8     | 8     |
| Sistan & Baluchestan        | 4     | 4     | 4     | 4     | 7     | 8     | 9     | 8     | 8     | 7     | 7     | 6     | 7     | 6     | 7     |
| Ardebil                     | 11    | 11    | 9     | 9     | 4     | 4     | 5     | 4     | 5     | 5     | 5     | 5     | 4     | 4     | 4     |
| Bushehr                     | 5     | 4     | 4     | 4     | 4     | 5     | 5     | 4     | 5     | 5     | 5     | 4     | 5     | 4     | 4     |
| Mazandaran                  | 2     | 2     | 2     | 2     | 4     | 5     | 5     | 4     | 4     | 4     | 4     | 4     | 4     | 4     | 4     |
| Gilan                       | 4     | 4     | 4     | 4     | 2     | 3     | 3     | 2     | 2     | 2     | 2     | 2     | 2     | 2     | 2     |
| Iran                        | 20    | 19    | 20    | 20    | 21    | 23    | 22    | 22    | 23    | 21    | 22    | 21    | 21    | 20    | 20    |