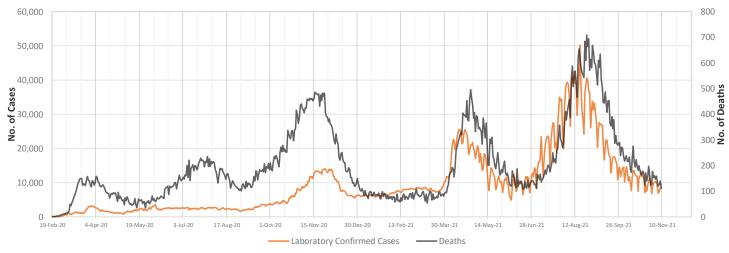

# No. 629 / 09 November 2021

🕷 I.R. IRAN Update

Trend of COVID-19

Figure 1 - Trend of COVID-19 Laboratory-Confirmed Cases and Deaths, 19 February 2020 - 09 November 2021