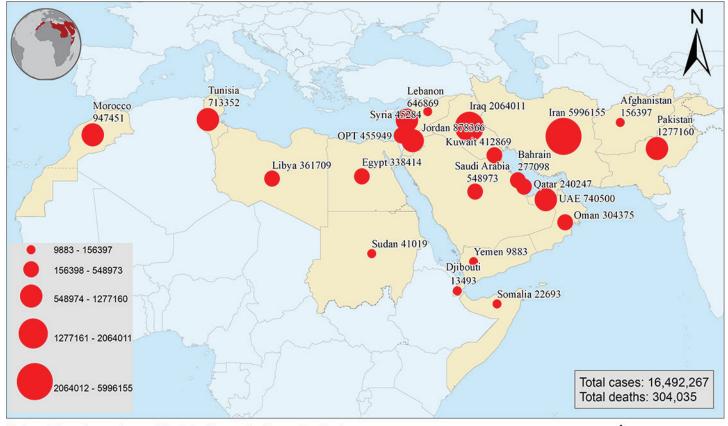

#### Number of Confirmed Cases in Countries of the Region

| Country      | New Cases | Total Cases | New Deaths | Total Deaths | CFR*  | Total recovered | Total Tests |
|--------------|-----------|-------------|------------|--------------|-------|-----------------|-------------|
| Afghanistan  | 0         | 156,397     | 1          | 7,288        | 4.7%  | 128,969         | 776,950     |
| Bahrain      | 17        | 277,098     | 0          | 1,393        | 0.5%  | 275,363         | 7,050,321   |
| Djibouti     | 2         | 13,493      | 0          | 186          | 1.4%  | 13,277          | 239,396     |
| Egypt        | 929       | 338,414     | 54         | 19,130       | 5.7%  | 283,747         | 5,571,961   |
| Iran         | 8,341     | 5,996,155   | 140        | 127,439      | 2.1%  | 5,615,460       | 36,391,778  |
| Iraq         | 1,148     | 2,064,011   | 28         | 23,372       | 1.1%  | 2,016,299       | 15,956,845  |
| Jordan       | 2,562     | 878,366     | 17         | 11,145       | 1.3%  | 841,867         | 11,227,856  |
| Kuwait       | 25        | 412,869     | 0          | 2,462        | 0.6%  | 410,110         | 4,964,504   |
| Lebanon      | 240       | 646,869     | 5          | 8,551        | 1.3%  | 621,010         | 7,359,741   |
| Libya        | 795       | 361,709     | 11         | 5,218        | 1.4%  | 308,308         | 1,841,672   |
| Morocco      | 55        | 947,451     | 8          | 14,721       | 1.6%  | 928,930         | 9,244,671   |
| Palestinian  | 260       | 455,949     | 7          | 4,731        | 1.0%  | 447,376         | 2,660,986   |
| Oman         | 10        | 304,375     | 1          | 4,113        | 1.4%  | 299,776         | 1,986,264   |
| Pakistan     | 449       | 1,277,160   | 9          | 28,547       | 2.2%  | 1,225,880       | 21,143,023  |
| Qatar        | 149       | 240,247     | 0          | 611          | 0.3%  | 238,183         | 2,874,879   |
| Saudi Arabia | 43        | 548,973     | 1          | 8,805        | 1.6%  | 537,933         | 30,558,607  |
| Somalia      | NA        | 22,693      | NA         | 1,294        | 5.7%  | 10,767          | 342,331     |
| Sudan        | 586       | 41,019      | 72         | 3,067        | 7.5%  | 30,867          | 475,025     |
| Syria        | 188       | 45,284      | 10         | 2,630        | 5.8%  | 27,122          | 79,630      |
| Tunisia      | 44        | 713,352     | 5          | 25,281       | 3.5%  | 687,018         | 3,099,694   |
| UAE          | 68        | 740,500     | 2          | 2,142        | 0.3%  | 734,984         | 95,380,831  |
| Yemen        | 13        | 9,883       | 0          | 1,909        | 19.3% | 6,556           | 329,592     |
| Total        | 15,924    | 16,492,267  | 371        | 304,035      | 1.8%  | 15,689,802      | 259,556,557 |

\*CFR: Case Fatality Rate; NA: Not Available

### Distribution of COVID-19, confirmed cases and deaths in Eastern Mediterranean Region (EMR) as of 10 November 2021, 11:59 PM (GMT+2)

The boundaries and names shown and the designations used on this map do not imply the expression of any opinion whatsoever on the part of the World Health Organization concerning the legal status of any country, territory, city or area or of its authorities, or concerning the delimitation of its frontiers or boundaries. Dotted and dashed lines on maps represent approximate border lines for which there May not yet be full agreement.

Data source: World Health Organization Map production: Health Emergency Information and Risk Assessment (HIM) Unit World Health Organization

WHO 2020. All rights reserved

Important Updates