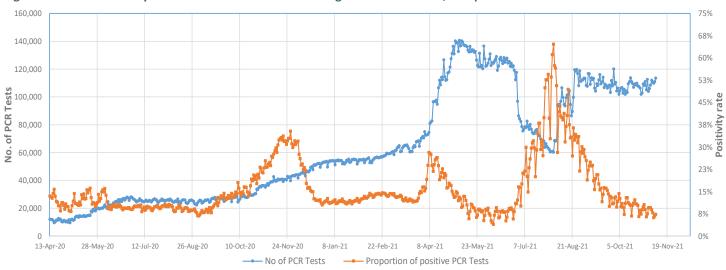

# Number of cases admitted to ICU: 3,669 $\sqrt{(-18)}$

Figure 2 - COVID-19 Patients in Intensive Care, 26 March 2020 - 08 November 2021

Figure 3 - Number of Daily COVID-19 PCR Tests and Percentage of Positive Cases, 13 April 2020 - 08 November 2021

The cumulative number of laboratory tests as of today is 36,391,778.