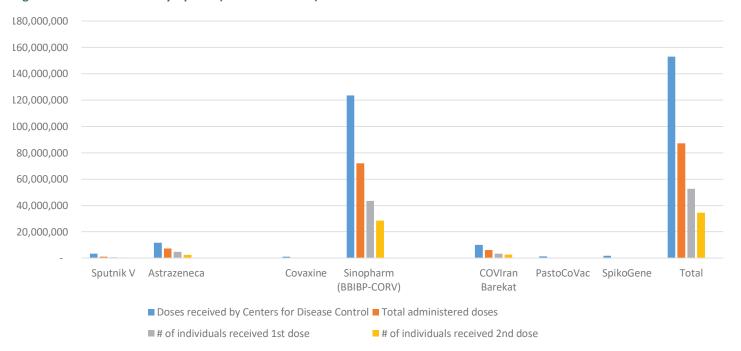

# Vaccination weekly Update

# (update 31 October 2021)

| Vaccine Name    | Acquisition type   | Doses received by<br>Centers for Disease<br>Control | Total administered<br>doses | # of individuals<br>received first dose | # of individuals<br>received second<br>dose | # of individuals<br>received third dose |
|-----------------|--------------------|-----------------------------------------------------|-----------------------------|-----------------------------------------|---------------------------------------------|-----------------------------------------|
| Sputnik V       | Bilateral          | 3,313,600                                           | 1,043,761                   | 611,985                                 | 431,776                                     | 0                                       |
| Astrazeneca     | COVAX Allocation   | 11,719,210                                          | 7,435,927                   | 4,810,379                               | 2,549,069                                   | 76,479                                  |
| Astrazerieta    | Bilateral          | 11,719,210                                          | 7,433,327                   | 4,010,373                               | 2,343,003                                   | 70,475                                  |
| Covaxine        | Bilateral          | 1,125,000                                           | 124,141                     | 68,925                                  | 55,216                                      | 0                                       |
| Sinopharm       | Donation+Bilateral | 123,538,498                                         | 72,086,347                  | 43,526,429                              | 28,548,328                                  | 11,590                                  |
| (BBIBP-CORV)    | COVAX Allocation   | 123,330,430                                         | 72,000,347                  | 43,320,429                              | 20,340,320                                  | 11,390                                  |
| COVIran Barekat | Local              | 10,110,447                                          | 6,275,734                   | 3,444,012                               | 2,831,722                                   | 0                                       |
| PastoCoVac      | Local              | 1,350,000                                           | 220,713                     | 154,207                                 | 66506                                       | 0                                       |
| SpikoGene       | Local              | 1,889,488                                           | 0                           | 0                                       | 0                                           |                                         |
| Total           |                    | 153,046,243                                         | 87,186,623                  | 52,615,937                              | 34,482,617                                  | 88,069                                  |

Figure 4- Vaccination Weekly Update (31 October 2021)