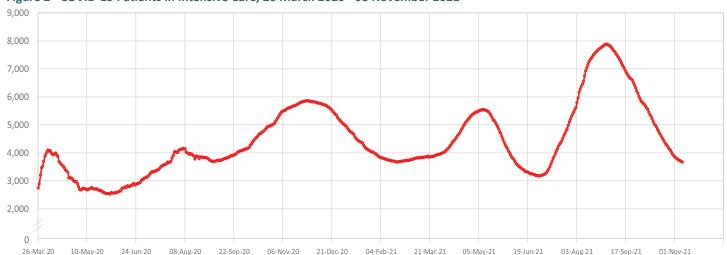

# Number of cases admitted to ICU: 3,669 $\sqrt{(-18)}$

Figure 2 - COVID-19 Patients in Intensive Care, 26 March 2020 - 08 November 2021

Figure 3 - Number of Daily COVID-19 PCR Tests and Percentage of Positive Cases, 13 April 2020 - 08 November 2021