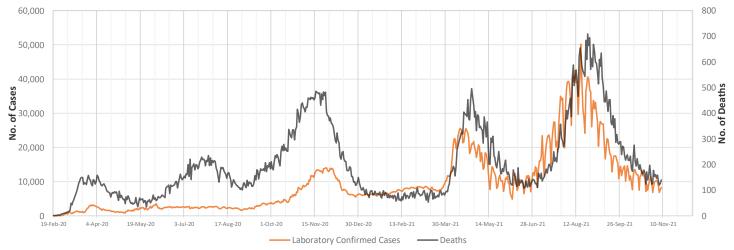

# **I.R. IRAN Update**

Figure 1 - Trend of COVID-19 Laboratory-Confirmed Cases and Deaths, 19 February 2020 - 08 November 2021