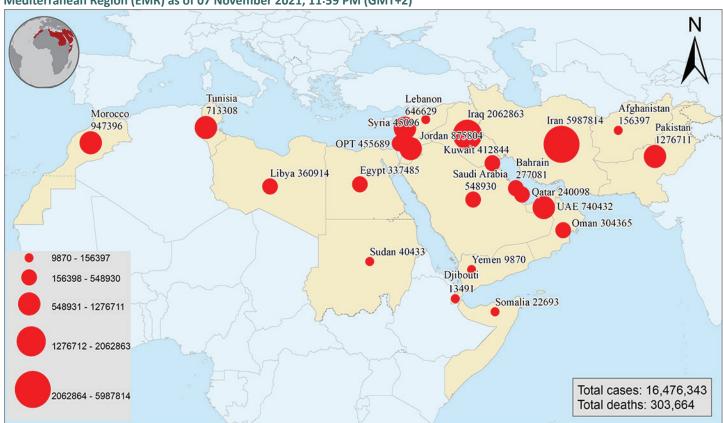

# Regional Update

### **Number of Confirmed Cases in Countries of the Region**

| Country      | New Cases | Total Cases | New Deaths | Total Deaths | CFR*  | Total recovered | Total Tests |
|--------------|-----------|-------------|------------|--------------|-------|-----------------|-------------|
| Afghanistan  | 0         | 156,397     | 3          | 7,287        | 4.7%  | 128,954         | 776,358     |
| Bahrain      | 40        | 277,081     | 0          | 1,393        | 0.5%  | 275,329         | 7,034,780   |
| Djibouti     | 0         | 13,491      | 0          | 186          | 1.4%  | 13,273          | 239,062     |
| Egypt        | 903       | 337,485     | 65         | 19,076       | 5.7%  | 283,225         | 5,566,875   |
| Iran         | 7,554     | 5,987,814   | 126        | 127,299      | 2.1%  | 5,601,764       | 36,278,187  |
| Iraq         | 924       | 2,062,863   | 25         | 23,344       | 1.1%  | 2,014,862       | 15,937,990  |
| Jordan       | 2,097     | 875,804     | 14         | 11,128       | 1.3%  | 840,282         | 11,189,602  |
| Kuwait       | 23        | 412,844     | 0          | 2,462        | 0.6%  | 410,089         | 4,944,507   |
| Lebanon      | 824       | 646,629     | 6          | 8,546        | 1.3%  | 619,701         | 7,335,714   |
| Libya        | 648       | 360,914     | 21         | 5,207        | 1.4%  | 306,720         | 1,836,049   |
| Morocco      | 89        | 947,396     | 7          | 14,713       | 1.6%  | 928,641         | 9,238,874   |
| Palestinian  | 198       | 455,689     | 8          | 4,724        | 1.0%  | 446,944         | 2,660,986   |
| Oman         | 36        | 304,365     | 0          | 4,112        | 1.4%  | 299,754         | 1,986,264   |
| Pakistan     | 471       | 1,276,711   | 20         | 28,538       | 2.2%  | 1,225,363       | 21,101,314  |
| Qatar        | 103       | 240,098     | 0          | 611          | 0.3%  | 238,091         | 2,870,571   |
| Saudi Arabia | 40        | 548,930     | 1          | 8,804        | 1.6%  | 537,858         | 30,558,607  |
| Somalia      | NA        | 22,693      | NA         | 1,294        | 5.7%  | 10,767          | 342,331     |
| Sudan        | NA        | 40,433      | NA         | 2,995        | 7.4%  | 30,867          | 475,025     |
| Syria        | 197       | 45,096      | 7          | 2,620        | 5.8%  | 27,026          | 79,630      |
| Tunisia      | 54        | 713,308     | 4          | 25,276       | 3.5%  | 686,886         | 3,097,624   |
| UAE          | 70        | 740,432     | 1          | 2,140        | 0.3%  | 734,888         | 95,157,574  |
| Yemen        | 12        | 9,870       | 2          | 1,909        | 19.3% | 6,532           | 329,592     |
| Total        | 14,283    | 16,476,343  | 310        | 303,664      | 1.8%  | 15,667,816      | 259,037,516 |

<sup>\*</sup>CFR: Case Fatality Rate; NA: Not Available

# Distribution of COVID-19, confirmed cases and deaths in Eastern Mediterranean Region (EMR) as of 07 November 2021, 11:59 PM (GMT+2)

The boundaries and names shown and the designations used on this map do not imply the expression of any opinion whatsoever on the part of the World Health Organization concerning the legal status of any country, territory, city or area or of its authorities, or concerning the delimitation of its frontiers or boundaries. Dotted and dashed lines on maps represent approximate border lines for which there May not yet be full agreement.

Data source: World Health Organization Map production: Health Emergency Information and Risk Assessment (HIM) Unit World Health Organization