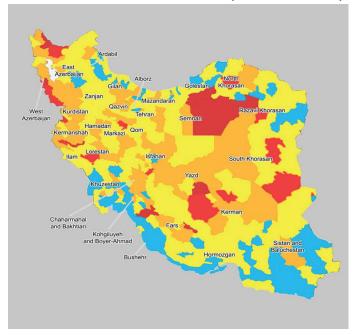

#### COVID-19 Risk Status for Iran's Counties (06 November 2021)

**Business Category** 