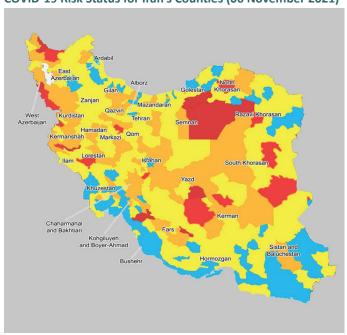

#### COVID-19 Risk Status for Iran's Counties (06 November 2021)

If the number of admitted COVID-19 patients in a city is <2 per 100,000 populations per day, the status of that city will be blue; if the number is  $\geq$ 2 and <4 per 100,000 populations, the status will be yellow; if the number is  $\geq$ 4 and <6, the status will be orange; an if the number increases to  $\geq$ 6, the status will be red.