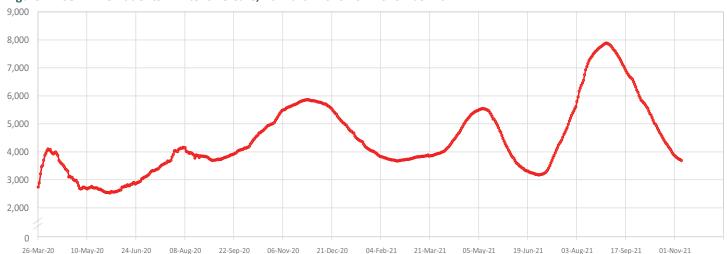

# Number of cases admitted to ICU: 3,687 $\sqrt{(-26)}$

Figure 2 - COVID-19 Patients in Intensive Care, 26 March 2020 - 07 November 2021

Figure 3 - Number of Daily COVID-19 PCR Tests and Percentage of Positive Cases, 13 April 2020 - 07 November 2021