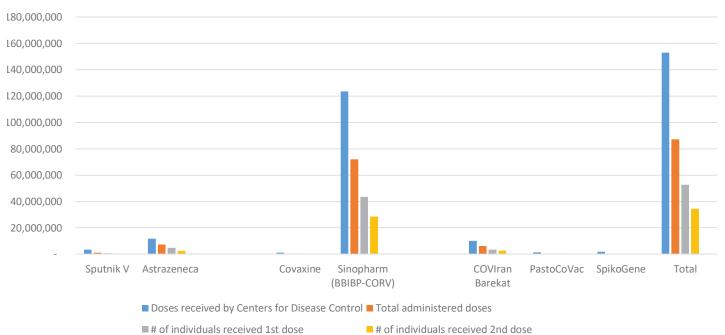

# (update 31 October 2021)

| Vaccine Name    | Acquisition type   | Doses received by<br>Centers for Disease<br>Control | Total administered<br>doses | # of individuals received first dose | # of individuals<br>received second<br>dose | # of individuals<br>received third dose |
|-----------------|--------------------|-----------------------------------------------------|-----------------------------|--------------------------------------|---------------------------------------------|-----------------------------------------|
| Sputnik V       | Bilateral          | 3,313,600                                           | 1,043,761                   | 611,985                              | 431,776                                     | 0                                       |
| Astrazeneca     | COVAX Allocation   | 11,719,210                                          | 7,435,927                   | 4,810,379                            | 2,549,069                                   | 76,479                                  |
| Astrazerieta    | Bilateral          | 11,719,210                                          | 7,433,327                   | 4,610,373                            | 2,343,003                                   | 70,473                                  |
| Covaxine        | Bilateral          | 1,125,000                                           | 124,141                     | 68,925                               | 55,216                                      | 0                                       |
| Sinopharm       | Donation+Bilateral | 123,538,498                                         | 72,086,347                  | 43,526,429                           | 28,548,328                                  | 11,590                                  |
| (BBIBP-CORV)    | COVAX Allocation   | 123,330,430                                         | 72,000,347                  | 43,320,429                           | 20,340,320                                  | 11,390                                  |
| COVIran Barekat | Local              | 10,110,447                                          | 6,275,734                   | 3,444,012                            | 2,831,722                                   | 0                                       |
| PastoCoVac      | Local              | 1,350,000                                           | 220,713                     | 154,207                              | 66506                                       | 0                                       |
| SpikoGene       | Local              | 1,889,488                                           | 0                           | 0                                    | 0                                           |                                         |
| Total           |                    | 153,046,243                                         | 87,186,623                  | 52,615,937                           | 34,482,617                                  | 88,069                                  |

Figure 4- Vaccination Weekly Update (31 October 2021)