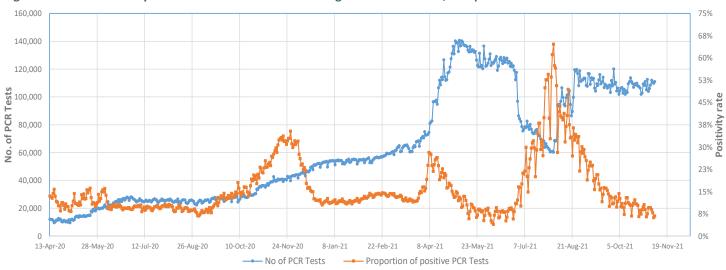

# Number of cases admitted to ICU: 3,687 $\sqrt{(-26)}$

Figure 2 - COVID-19 Patients in Intensive Care, 26 March 2020 - 07 November 2021

Figure 3 - Number of Daily COVID-19 PCR Tests and Percentage of Positive Cases, 13 April 2020 - 07 November 2021

The cumulative number of laboratory tests as of today is 36,278,187.