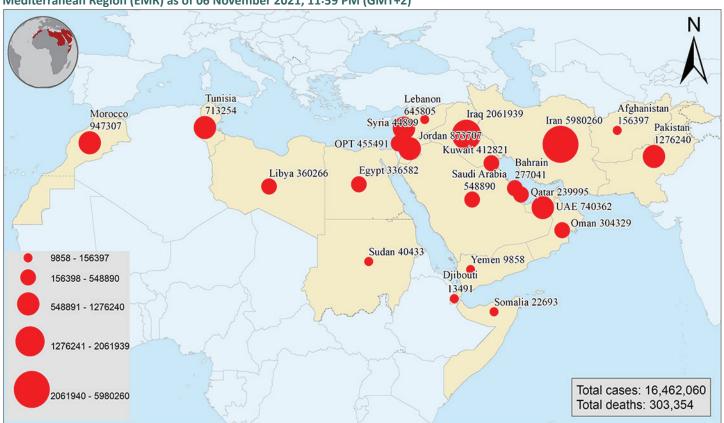

## **Number of Confirmed Cases in Countries of the Region**

| Country      | New Cases | Total Cases | New Deaths | Total Deaths | CFR*  | Total recovered | Total Tests |
|--------------|-----------|-------------|------------|--------------|-------|-----------------|-------------|
| Afghanistan  | 5         | 156,397     | 0          | 7,284        | 4.7%  | 128,902         | 776,247     |
| Bahrain      | 30        | 277,041     | 0          | 1,393        | 0.5%  | 275,297         | 7,018,050   |
| Djibouti     | 0         | 13,491      | 3          | 186          | 1.4%  | 13,269          | 238,619     |
| Egypt        | 909       | 336,582     | 62         | 19,011       | 5.6%  | 282,514         | 5,563,137   |
| Iran         | 6,803     | 5,980,260   | 120        | 127,173      | 2.1%  | 5,588,545       | 36,167,151  |
| Iraq         | 717       | 2,061,939   | 22         | 23,319       | 1.1%  | 2,013,457       | 15,922,665  |
| Jordan       | 1,122     | 873,707     | 12         | 11,114       | 1.3%  | 838,644         | 11,158,182  |
| Kuwait       | 28        | 412,821     | 0          | 2,462        | 0.6%  | 410,058         | 4,923,238   |
| Lebanon      | 701       | 645,805     | 6          | 8,540        | 1.3%  | 619,701         | 7,335,714   |
| Libya        | NA        | 360,266     | NA         | 5,186        | 1.4%  | 304,803         | 1,830,762   |
| Morocco      | 168       | 947,307     | 5          | 14,706       | 1.6%  | 928,445         | 9,227,081   |
| Palestinian  | 115       | 455,491     | 4          | 4,716        | 1.0%  | 446,696         | 2,658,065   |
| Oman         | NA        | 304,329     | NA         | 4,112        | 1.4%  | 299,699         | 1,986,264   |
| Pakistan     | 567       | 1,276,240   | 11         | 28,518       | 2.2%  | 1,224,870       | 21,057,966  |
| Qatar        | 124       | 239,995     | 0          | 611          | 0.3%  | 237,987         | 2,864,933   |
| Saudi Arabia | 42        | 548,890     | 1          | 8,803        | 1.6%  | 537,794         | 30,558,607  |
| Somalia      | NA        | 22,693      | NA         | 1,294        | 5.7%  | 10,767          | 342,331     |
| Sudan        | NA        | 40,433      | NA         | 2,995        | 7.4%  | 30,867          | 475,025     |
| Syria        | 200       | 44,899      | 7          | 2,613        | 5.8%  | 26,932          | 79,630      |
| Tunisia      | 183       | 713,254     | 11         | 25,272       | 3.5%  | 686,760         | 3,094,368   |
| UAE          | 73        | 740,362     | 1          | 2,139        | 0.3%  | 734,796         | 94,902,878  |
| Yemen        | 15        | 9,858       | 2          | 1,907        | 19.3% | 6,497           | 329,592     |
| Total        | 11,802    | 16,462,060  | 267        | 303,354      | 1.8%  | 15,647,300      | 258,510,505 |

<sup>\*</sup>CFR: Case Fatality Rate; NA: Not Available

# Distribution of COVID-19, confirmed cases and deaths in Eastern Mediterranean Region (EMR) as of 06 November 2021, 11:59 PM (GMT+2)

The boundaries and names shown and the designations used on this map do not imply the expression of any opinion whatsoever on the part of the World Health Organization concerning the legal status of any country, territory, city or area or of its authorities, or concerning the delimitation of its frontiers or boundaries. Dotted and dashed lines on maps represent approximate border lines for which there May not yet be full agreement.

Data source: World Health Organization Map production: Health Emergency Information and Risk Assessment (HIM) Unit World Health Organization