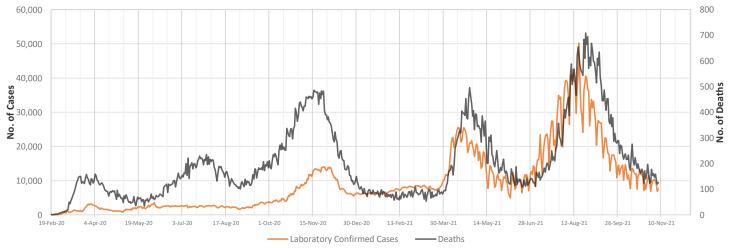

# **I.R. IRAN Update**

Figure 1 - Trend of COVID-19 Laboratory-Confirmed Cases and Deaths, 19 February 2020 - 07 November 2021