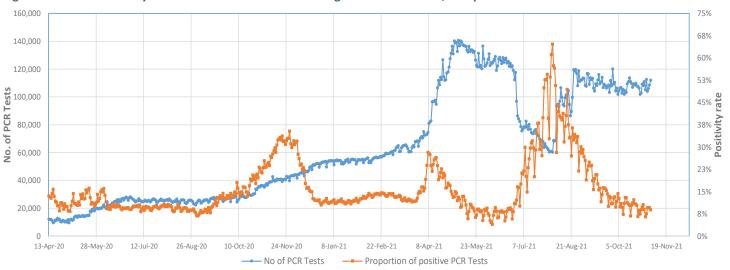

# Number of cases admitted to ICU: 3,756 $\sqrt{(-33)}$

Figure 2 - COVID-19 Patients in Intensive Care, 26 March 2020 - 04 November 2021

Figure 3 - Number of Daily COVID-19 PCR Tests and Percentage of Positive Cases, 13 April 2020 - 04 November 2021

The cumulative number of laboratory tests as of today is 35,946,824.