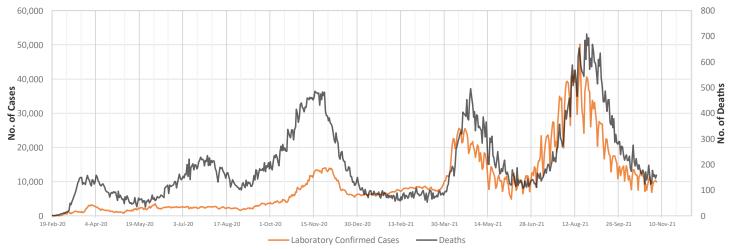

# I.R. IRAN Update

Figure 1 - Trend of COVID-19 Laboratory-Confirmed Cases and Deaths, 19 February 2020 - 04 November 2021