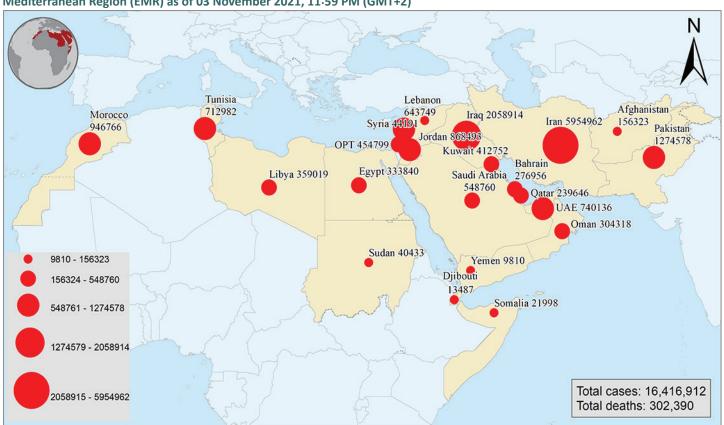

# Regional Update

## **Number of Confirmed Cases in Countries of the Region**

| Country      | New Cases | Total Cases | New Deaths | Total Deaths | CFR*  | Total recovered | Total Tests |
|--------------|-----------|-------------|------------|--------------|-------|-----------------|-------------|
| Afghanistan  | 16        | 156,323     | 3          | 7,284        | 4.7%  | 128,848         | 775,161     |
| Bahrain      | 39        | 276,956     | 0          | 1,393        | 0.5%  | 275,183         | 6,967,617   |
| Djibouti     | 1         | 13,487      | 1          | 183          | 1.4%  | 13,263          | 237,497     |
| Egypt        | 951       | 333,840     | 63         | 18,832       | 5.6%  | 280,562         | 5,381,291   |
| Iran         | 10,363    | 5,954,962   | 147        | 126,763      | 2.1%  | 5,547,349       | 35,834,817  |
| Iraq         | 1,198     | 2,058,914   | 25         | 23,248       | 1.1%  | 2,008,082       | 15,870,722  |
| Jordan       | 2,042     | 868,493     | 15         | 11,077       | 1.3%  | 834,956         | 11,078,341  |
| Kuwait       | 21        | 412,752     | 0          | 2,462        | 0.6%  | 409,957         | 4,877,540   |
| Lebanon      | 702       | 643,749     | 7          | 8,522        | 1.3%  | 617,676         | 7,289,881   |
| Libya        | 556       | 359,019     | 18         | 5,157        | 1.4%  | 301,835         | 1,821,603   |
| Morocco      | 223       | 946,766     | 6          | 14,689       | 1.6%  | 927,745         | 9,189,199   |
| Palestinian  | 290       | 454,799     | 3          | 4,697        | 1.0%  | 445,501         | 2,649,009   |
| Oman         | 10        | 304,318     | 1          | 4,112        | 1.4%  | 299,670         | 1,986,264   |
| Pakistan     | 561       | 1,274,578   | 11         | 28,477       | 2.2%  | 1,223,531       | 20,923,001  |
| Qatar        | 138       | 239,646     | 0          | 611          | 0.3%  | 237,739         | 2,847,964   |
| Saudi Arabia | 49        | 548,760     | 1          | 8,799        | 1.6%  | 537,690         | 30,389,463  |
| Somalia      | NA        | 21,998      | NA         | 1,208        | 5.5%  | 9,927           | 329,200     |
| Sudan        | NA        | 40,433      | NA         | 2,995        | 7.4%  | 30,867          | 475,025     |
| Syria        | 260       | 44,191      | 9          | 2,593        | 5.9%  | 26,652          | 79,630      |
| Tunisia      | 102       | 712,982     | 4          | 25,254       | 3.5%  | 686,505         | 3,084,463   |
| UAE          | 79        | 740,136     | 0          | 2,137        | 0.3%  | 734,450         | 94,205,731  |
| Yemen        | 4         | 9,810       | 3          | 1,897        | 19.3% | 6,463           | 329,592     |
| Total        | 17,605    | 16,416,912  | 317        | 302,390      | 1.8%  | 15,584,451      | 256,623,011 |

<sup>\*</sup>CFR: Case Fatality Rate; NA: Not Available

# Distribution of COVID-19, confirmed cases and deaths in Eastern Mediterranean Region (EMR) as of 03 November 2021, 11:59 PM (GMT+2)

The boundaries and names shown and the designations used on this map do not imply the expression of any opinion whatsoever on the part of the World Health Organization concerning the legal status of any country, territory, city or area or of its authorities, or concerning the delimitation of its frontiers or boundaries. Dotted and dashed lines on maps represent approximate border lines for which there May not yet be full agreement.

Data source: World Health Organization Map production: Health Emergency Information and Risk Assessment (HIM) Unit World Health Organization