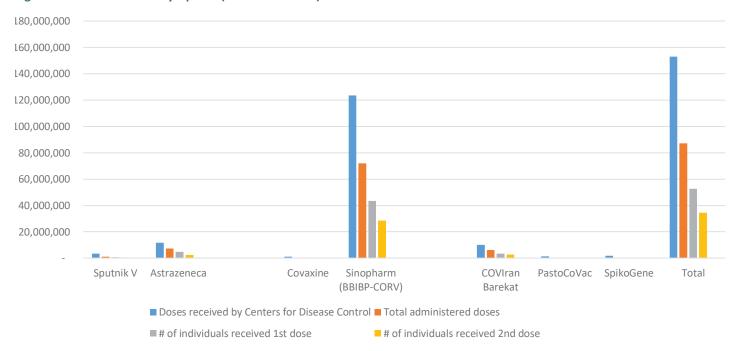

# Vaccination weekly Update

# (update 31 October 2021)

| Vaccine Name    | Acquisition type   | Doses received by<br>Centers for Disease<br>Control | Total administered<br>doses | # of individuals<br>received first dose | # of individuals<br>received second<br>dose | # of individuals<br>received third dose |
|-----------------|--------------------|-----------------------------------------------------|-----------------------------|-----------------------------------------|---------------------------------------------|-----------------------------------------|
| Sputnik V       | Bilateral          | 3,313,600                                           | 1,043,761                   | 611,985                                 | 431,776                                     | 0                                       |
| Astrazeneca     | COVAX Allocation   | 11,719,210                                          | 7,435,927                   | 4,810,379                               | 2,549,069                                   | 76,479                                  |
| Astrazeneca     | Bilateral          | 11,719,210                                          | 7,455,927                   | 4,610,379                               | 2,349,009                                   | 70,479                                  |
| Covaxine        | Bilateral          | 1,125,000                                           | 124,141                     | 68,925                                  | 55,216                                      | 0                                       |
| Sinopharm       | Donation+Bilateral | 123,538,498                                         | 72,086,347                  | 43,526,429                              | 28,548,328                                  | 11,590                                  |
| (BBIBP-CORV)    | COVAX Allocation   | 123,330,430                                         | 72,000,347                  | 43,320,429                              | 20,340,320                                  | 11,390                                  |
| COVIran Barekat | Local              | 10,110,447                                          | 6,275,734                   | 3,444,012                               | 2,831,722                                   | 0                                       |
| PastoCoVac      | Local              | 1,350,000                                           | 220,713                     | 154,207                                 | 66506                                       | 0                                       |
| SpikoGene       | Local              | 1,889,488                                           | 0                           | 0                                       | 0                                           |                                         |
| Total           |                    | 153,046,243                                         | 87,186,623                  | 52,615,937                              | 34,482,617                                  | 88,069                                  |

Figure 4- Vaccination Weekly Update (31 October 2021)