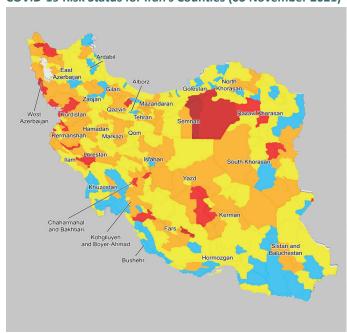

|      |      |      |       |       |       |      |
| Yazd                    | Yazd         |     |      |      |      |     |     |     |      |     |      |      |      |      |      |       |       |       |      |
| Zanjan                  | Zanjan       |     |      |      |      |     |     |     |      |     |      |      |      |      |      |       |       |       |      |

If the number of admitted COVID-19 patients in a city is <2 per 100,000 populations per day, the status of that city will be blue; if the number is  $\geq$ 2 and <4 per 100,000 populations, the status will be yellow; if the number is  $\geq$ 4 and <6, the status will be orange; an if the number increases to  $\geq$ 6, the status will be red.

## COVID-19 Risk Status for Iran's Counties (03 November 2021)







## Imposed National and Provincial Restrictions

As a patient-tracking measure, all citizens are required to be in possession of their national ID cards as a prerequisite to gain entry to government offices, receive public services, or use public transport.

As of 21 November 2020, the following scheme, called "smart management of restrictions," has been implemented nationwide. In this scheme, the alert level for the cities is reviewed weekly, and corresponding closures/openings are applied for one week. More details on the alert level of cities

can be found on the risk map and provincial capitals risk status table.

Technical Deputy of Ministry of Health Environmental and Occupational Health Center announced that reception halls are allowed to operate in cities of blue and yellow s