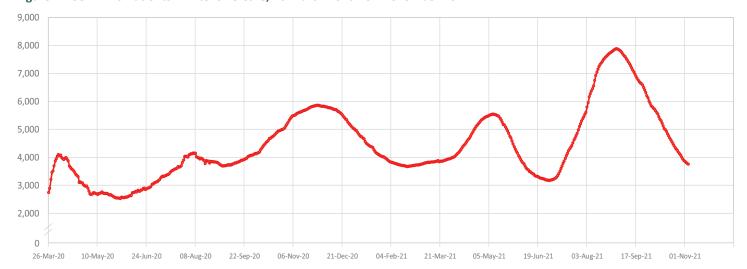

# Number of cases admitted to ICU: 3,756 $\sqrt{(-33)}$

Figure 2 - COVID-19 Patients in Intensive Care, 26 March 2020 - 04 November 2021

Figure 3 - Number of Daily COVID-19 PCR Tests and Percentage of Positive Cases, 13 April 2020 - 04 November 2021