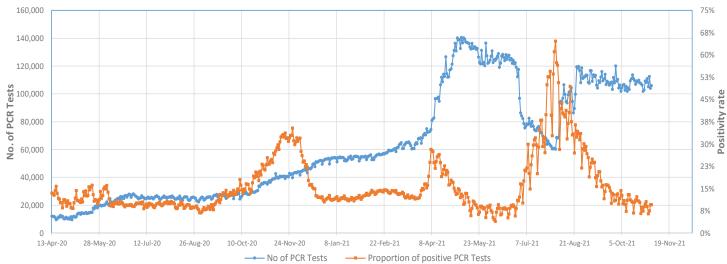

### Figure 3 - Number of Daily COVID-19 PCR Tests and Percentage of Positive Cases, 13 April 2020 - 02 November 2021

The cumulative number of laboratory tests as of today is 35,726,294.

| 7-Day Moving   | Average of COVID | -19 PCR Test a | t PHC Per 100.000 | Population by Province   |
|----------------|------------------|----------------|-------------------|--------------------------|
| , Duy 11001115 | Arciuge of corib | 131 611 1651 0 |                   | i opulation by i rovince |