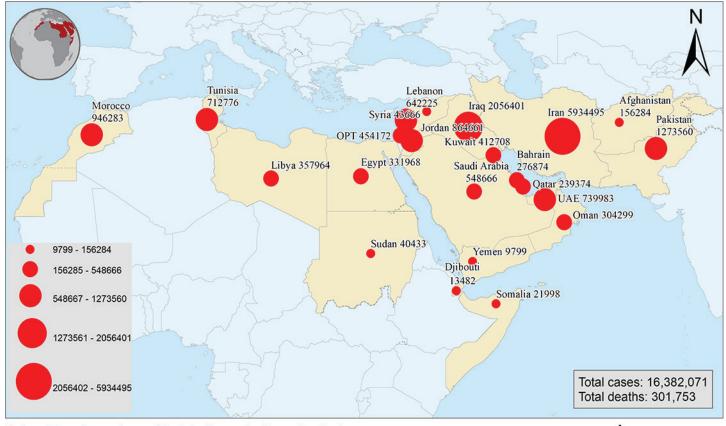

#### Number of Confirmed Cases in Countries of the Region

| Country      | New Cases | Total Cases | New Deaths | Total Deaths | CFR*  | Total recovered | Total Tests |
|--------------|-----------|-------------|------------|--------------|-------|-----------------|-------------|
| Afghanistan  | 34        | 156,284     | 1          | 7,281        | 4.7%  | 128,728         | 774,229     |
| Bahrain      | 45        | 276,874     | 0          | 1,393        | 0.5%  | 275,072         | 6,937,881   |
| Djibouti     | 4         | 13,482      | 0          | 181          | 1.3%  | 13,252          | 236,871     |
| Egypt        | 951       | 331,968     | 60         | 18,711       | 5.6%  | 279,179         | 5,371,157   |
| Iran         | 9,857     | 5,934,495   | 153        | 126,456      | 2.1%  | 5,521,931       | 35,620,381  |
| Iraq         | 1,153     | 2,056,401   | 26         | 23,196       | 1.1%  | 2,004,345       | 15,831,552  |
| Jordan       | 2,120     | 864,661     | 14         | 11,052       | 1.3%  | 832,152         | 11,006,263  |
| Kuwait       | 30        | 412,708     | 1          | 2,462        | 0.6%  | 409,892         | 4,845,605   |
| Lebanon      | 201       | 642,225     | 7          | 8,509        | 1.3%  | 616,936         | 7,258,299   |
| Libya        | 626       | 357,964     | 23         | 5,122        | 1.4%  | 298,674         | 1,813,187   |
| Morocco      | 138       | 946,283     | 10         | 14,678       | 1.6%  | 927,024         | 9,161,558   |
| Palestinian  | 390       | 454,172     | 8          | 4,689        | 1.0%  | 444,406         | 2,641,485   |
| Oman         | 8         | 304,299     | 0          | 4,111        | 1.4%  | 299,654         | 1,986,264   |
| Pakistan     | 482       | 1,273,560   | 7          | 28,456       | 2.2%  | 1,222,559       | 20,839,791  |
| Qatar        | 127       | 239,374     | 1          | 611          | 0.3%  | 237,543         | 2,836,779   |
| Saudi Arabia | 49        | 548,666     | 2          | 8,796        | 1.6%  | 537,605         | 30,389,463  |
| Somalia      | NA        | 21,998      | NA         | 1,208        | 5.5%  | 9,927           | 329,200     |
| Sudan        | NA        | 40,433      | NA         | 2,995        | 7.4%  | 30,867          | 475,025     |
| Syria        | 262       | 43,666      | 10         | 2,576        | 5.9%  | 26,468          | 79,630      |
| Tunisia      | 29        | 712,776     | 3          | 25,244       | 3.5%  | 686,181         | 3,076,634   |
| UAE          | 78        | 739,983     | 0          | 2,136        | 0.3%  | 734,242         | 93,641,439  |
| Yemen        | 8         | 9,799       | 1          | 1,890        | 19.3% | 6,423           | 329,592     |
| Total        | 16,592    | 16,382,071  | 327        | 301,753      | 1.8%  | 15,543,060      | 255,482,285 |

\*CFR: Case Fatality Rate; NA: Not Available

### Distribution of COVID-19, confirmed cases and deaths in Eastern Mediterranean Region (EMR) as of 01 November 2021, 11:59 PM (GMT+2)

The boundaries and names shown and the designations used on this map do not imply the expression of any opinion whatsoever on the part of the World Health Organization concerning the legal status of any country, territory, city or area or of its authorities, or concerning the delimitation of its frontiers or boundaries. Dotted and dashed lines on maps represent approximate border lines for which there May not yet be full agreement.

Data source: World Health Organization Map production: Health Emergency Information and Risk Assessment (HIM) Unit World Health Organization

WHO 2020. All rights reserved

Important Updates