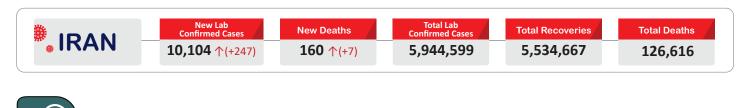

### No. 622 / 02 November 2021



Trend of COVID-19

#### I.R. IRAN Update





#### Figure 2 - COVID-19 Patients in Intensive Care, 26 March 2020 - 02 November 2021 9,000 8.000 7.000 6.000 5.000 4,000 3,000 2,000 0 04-Feb-21 26-Mar-20 10-May-20 24-Jun-20 08-Aug-20 22-Sep-20 06-Nov-20 21-Dec-20 21-Mar-21 05-May-21 19-Jun-21 03-Aug-21 17-Sep-21 01-Nov-21

# Number of cases admitted to ICU: 3,818 $\downarrow$ (-41)



### Figure 3 - Number of Daily COVID-19 PCR Tests and Percentage of Positive Cases, 13 April 2020 - 02 November 2021

The cumulative number of laboratory tests as of today is 35,726,294.

| 7-Day Moving   | Average of COVID | -19 PCR Test a | t PHC Per 100.000 | Population by Province   |
|----------------|------------------|----------------|-------------------|--------------------------|
| , Duy 11001115 | A