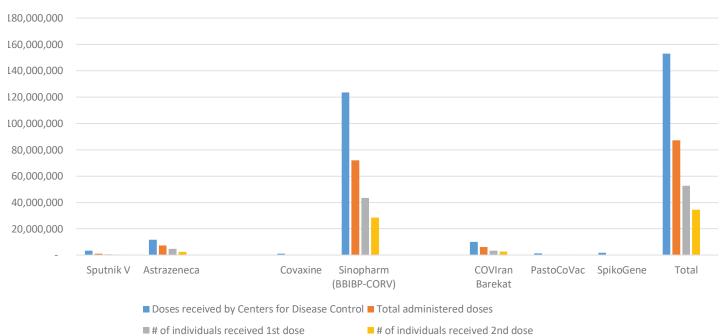

### (update 31 October 2021)

| Vaccine Name    | Acquisition type   | Doses received by<br>Centers for Disease<br>Control | Total administered<br>doses | # of individuals<br>received first dose | # of individuals<br>received second<br>dose | # of individuals<br>received third dose |
|-----------------|--------------------|-----------------------------------------------------|-----------------------------|-----------------------------------------|---------------------------------------------|-----------------------------------------|
| Sputnik V       | Bilateral          | 3,313,600                                           | 1,043,761                   | 611,985                                 | 431,776                                     | 0                                       |
| Astrazeneca     | COVAX Allocation   | 11,719,210                                          | 7,435,927                   | 4,810,379                               | 2,549,069                                   | 76,479                                  |
| Astrazeneta     | Bilateral          | 11,719,210                                          | 7,433,527                   | 4,010,379                               | 2,545,005                                   | 70,475                                  |
| Covaxine        | Bilateral          | 1,125,000                                           | 124,141                     | 68,925                                  | 55,216                                      | 0                                       |
| Sinopharm       | Donation+Bilateral | 123,538,498                                         | 72,086,347                  | 43,526,429                              | 28,548,328                                  | 11,590                                  |
| (BBIBP-CORV)    | COVAX Allocation   | 123,338,438                                         | 72,080,347                  | 43,320,423                              | 20,340,320                                  | 11,590                                  |
| COVIran Barekat | Local              | 10,110,447                                          | 6,275,734                   | 3,444,012                               | 2,831,722                                   | 0                                       |
| PastoCoVac      | Local              | 1,350,000                                           | 220,713                     | 154,207                                 | 66506                                       | 0                                       |
| SpikoGene       | Local              | 1,889,488                                           | 0                           | 0                                       | 0                                           |                                         |
| Total           |                    | 153,046,243                                         | 87,186,623                  | 52,615,937                              | 34,482,617                                  | 88,069                                  |

### Figure 4- Vaccination Weekly Update (31 October 2021)