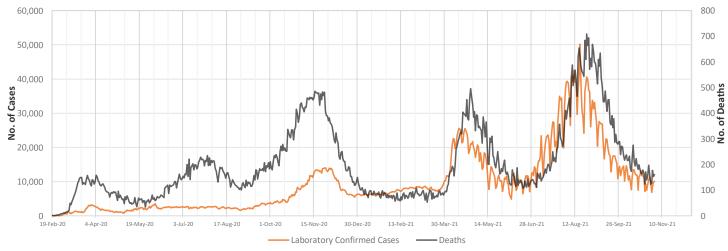

### No. 622 / 02 November 2021



Trend of COVID-19

#### I.R. IRAN Update





#### Figure 2 - COVID-19 Patients in Intensive Care, 26 March 2020 - 02 November 2021 9,000 8.000 7.000 6.000 5.000 4,000 3,000 2,000 0 04-Feb-21 26-Mar-20 10-May-20 24-Jun-20 08-Aug-20 22-Sep-20 06-Nov-20 21-Dec-20 21-Mar-21 05-May-21 19-Jun-21 03-Aug-21 17-Sep-21 01-Nov-21

# Number of cases admitted to ICU: 3,818 $\downarrow$ (-41)



### Figure 3 - Number of Daily COVID-19 PCR Tests and Percentage of Positive Cases, 13 April 2020 - 02 November 2021

The cumulative number of laboratory tests as of today is 35,726,294.

| 7-Day Moving   | Average of COVID | -19 PCR Test a | t PHC Per 100.000 | Population by Province   |
|----------------|------------------|----------------|-------------------|--------------------------|
| , Duy 11001115 | Arciuge of corib | 131 611 1651 0 |