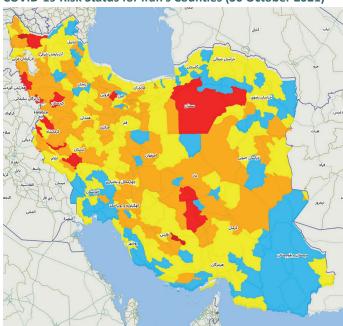

COVID-19 Risk Status for Iran's Counties (30 October 2021)

If the number of admitted COVID-19 patients in a city is <2 per 100,000 populations per day, the status of that city will be **blue**; if the number is  $\geq$ 2 and <4 per 100,000 populations, the status will be **yellow**; if the number is  $\geq$ 4 and <6, the status will be **orange**; an if the number increases to  $\geq$ 6, the status will be **red**.