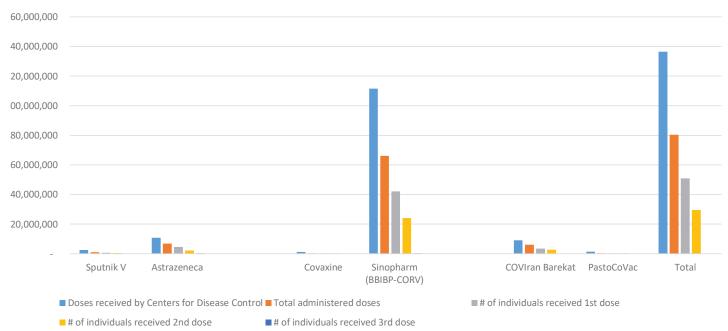

## (update 24 October 2021)

| Vaccine Name    | Acquisition type   | Doses received by<br>Centers for Disease<br>Control | Total administered<br>doses | # of individuals received first dose | # of individuals<br>received second<br>dose | # of individuals<br>received third dose |
|-----------------|--------------------|-----------------------------------------------------|-----------------------------|--------------------------------------|---------------------------------------------|-----------------------------------------|
| Sputnik V       | Bilateral          | 2,550,000                                           | 1,000,564                   | 595,634                              | 404,930                                     | 0                                       |
|                 | COVAX Allocation   |                                                     |                             |                                      |                                             |                                         |
| Astrazeneca     | Bilateral          | 10,719,210                                          | 6,844,497                   | 4,633,454                            | 2,160,952                                   | 50,091                                  |
| Covaxine        | Bilateral          | 1,125,000                                           | 116,321                     | 61,239                               | 55,082                                      | 0                                       |
| Sinopharm       | Donation+Bilateral | 111 520 100                                         | cc 205 002                  | 42.072.202                           | 24.422.262                                  | 0.000                                   |
| (BBIBP-CORV)    | COVAX Allocation   | 111,538,498                                         | 66,205,092                  | 42,072,393                           | 24,123,363                                  | 9,336                                   |
| COVIran Barekat | Local              | 9,128,447                                           | 6,053,156                   | 3,362,903                            | 2,690,253                                   | 0                                       |
| PastoCoVac      | Local              | 1,350,000                                           | 179,058                     | 117,955                              | 61103                                       | 0                                       |
| Total           |                    | 136,411,155                                         | 80,398,688                  | 50,843,578                           | 29,495,683                                  | 59,427                                  |

## Figure 4- Vaccination Weekly Update (24 October 2021)