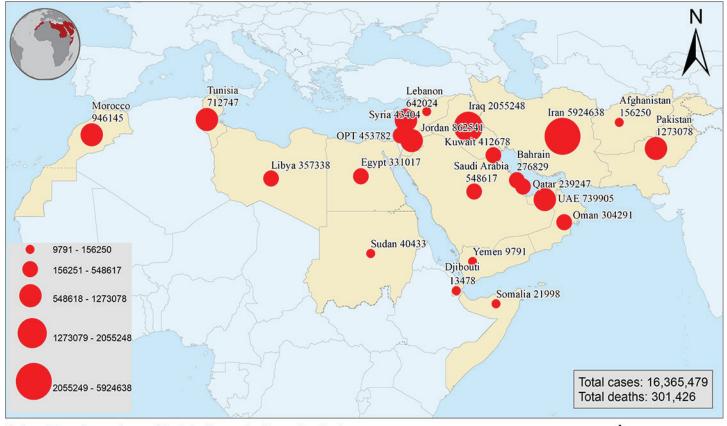

#### Number of Confirmed Cases in Countries of the Region

| Country      | New Cases | Total Cases | New Deaths | Total Deaths | CFR*  | Total recovered | Total Tests |
|--------------|-----------|-------------|------------|--------------|-------|-----------------|-------------|
| Afghanistan  | 40        | 156,250     | 8          | 7,280        | 4.7%  | 128,645         | 773,675     |
| Bahrain      | 35        | 276,829     | 0          | 1,393        | 0.5%  | 275,001         | 6,922,283   |
| Djibouti     | 0         | 13,478      | 0          | 181          | 1.3%  | 13,249          | 236,358     |
| Egypt        | 933       | 331,017     | 59         | 18,651       | 5.6%  | 278,267         | 5,365,655   |
| Iran         | 8,427     | 5,924,638   | 177        | 126,303      | 2.1%  | 5,508,815       | 35,516,399  |
| Iraq         | 1,046     | 2,055,248   | 32         | 23,170       | 1.1%  | 2,002,372       | 15,812,758  |
| Jordan       | 1,723     | 862,541     | 10         | 11,038       | 1.3%  | 830,451         | 10,968,136  |
| Kuwait       | 25        | 412,678     | 0          | 2,461        | 0.6%  | 409,857         | 4,825,251   |
| Lebanon      | 685       | 642,024     | 7          | 8,502        | 1.3%  | 615,735         | 7,234,961   |
| Libya        | 683       | 357,338     | 21         | 5,099        | 1.4%  | 296,995         | 1,808,326   |
| Morocco      | 185       | 946,145     | 1          | 14,668       | 1.6%  | 926,433         | 9,152,681   |
| Palestinian  | 235       | 453,782     | 5          | 4,681        | 1.0%  | 443,837         | 2,637,265   |
| Oman         | 50        | 304,291     | 0          | 4,111        | 1.4%  | 299,632         | 1,986,264   |
| Pakistan     | 733       | 1,273,078   | 10         | 28,449       | 2.2%  | 1,221,535       | 20,799,170  |
| Qatar        | 104       | 239,247     | 0          | 610          | 0.3%  | 237,454         | 2,831,654   |
| Saudi Arabia | 46        | 548,617     | 1          | 8,794        | 1.6%  | 537,570         | 30,349,713  |
| Somalia      | NA        | 21,998      | NA         | 1,208        | 5.5%  | 9,927           | 329,200     |
| Sudan        | NA        | 40,433      | NA         | 2,995        | 7.4%  | 30,867          | 475,025     |
| Syria        | 258       | 43,404      | 6          | 2,566        | 5.9%  | 26,373          | 79,630      |
| Tunisia      | 429       | 712,747     | 10         | 25,241       | 3.5%  | 686,023         | 3,074,708   |
| UAE          | 81        | 739,905     | 0          | 2,136        | 0.3%  | 734,132         | 93,369,178  |
| Yemen        | 12        | 9,791       | 9          | 1,889        | 19.3% | 6,385           | 329,592     |
| Total        | 15,730    | 16,365,479  | 356        | 301,426      | 1.8%  | 15,519,555      | 254,877,882 |

## Distribution of COVID-19, confirmed cases and deaths in Eastern Mediterranean Region (EMR) as of 31 October 2021, 11:59 PM (GMT+2)

The boundaries and names shown and the designations used on this map do not imply the expression of any opinion whatsoever on the part of the World Health Organization concerning the legal status of any country, territory, city or area or of its authorities, or concerning the delimitation of its frontiers or boundaries. Dotted and dashed lines on maps represent approximate border lines for which there May not yet be full agreement.

Data source: World Health Organization Map production: Health Emergency Information and Risk Assessment (HIM) Unit World Health Organization

WHO 2020. All rights reserved

Important Updates