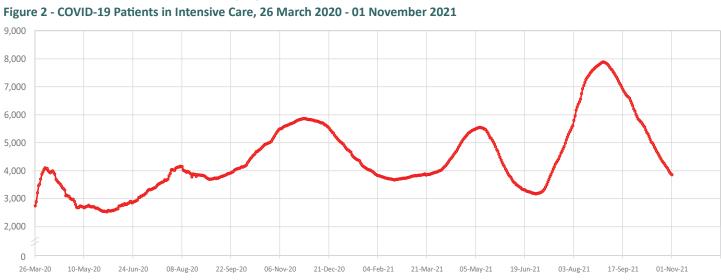

## No. 621 / 01 November 2021



#### I.R. IRAN Update







# Number of cases admitted to ICU: 3,859 $\downarrow$ (-29)



## Figure 3 - Number of Daily COVID-19 PCR Tests and Percentage of Positive Cases, 13 April 2020 - 01 November 2021

The cumulative number of laboratory tests as of today is 35,620,381.

| 7 Day Maying | Average of COVI |               | at DUC Day 100 00 | 0 Population by Province |
|--------------|-----------------|---------------|-------------------|--------------------------|
| 7-Day woving | Average of COVI | D-13 PCK lest |                   | o ropulation by riovince |

| Province                    | 18/10 | 19/10 | 20/10 | 21/10 | 22/10 | 23/10 | 24/10 | 25/10 | 26/10 | 27/10 | 28/10 | 29/10 | 30/10 | 31/10 | 01/11 |
|-----------------------------|-------|-------|-------|-------|-------|-------|-------|-------|------