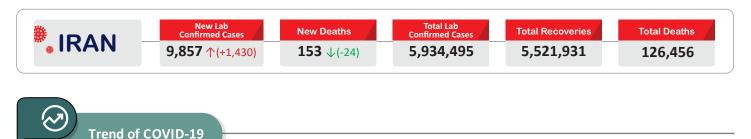

## No. 621 / 01 November 2021



#### I.R. IRAN Update







# Number of cases admitted to ICU: 3,859 $\downarrow$ (-29)



## Figure 3 - Number of Daily COVID-19 PCR Tests and Percentage of Positive Cases, 13 April 2020 - 01 November 2021

The cumulative number of laboratory tests as of today is 35,620,381.

| 7 Day Maying | Average of COVI |               | at DUC Day 100 00 | 0 Population by Province |
|--------------|-----------------|---------------|-------------------|--------------------------|
| 7-Day woving | Average of COVI | D-13 PCK lest |                   | o ropulation by riovince |

| Province                    | 18/10 | 19/10 | 20/10 | 21/10 | 22/10 | 23/10 | 24/10 | 25/10 | 26/10 | 27/10 | 28/10 | 29/10 | 30/10 | 31/10 | 01/11 |
|-----------------------------|-------|-------|-------|-------|-------|-