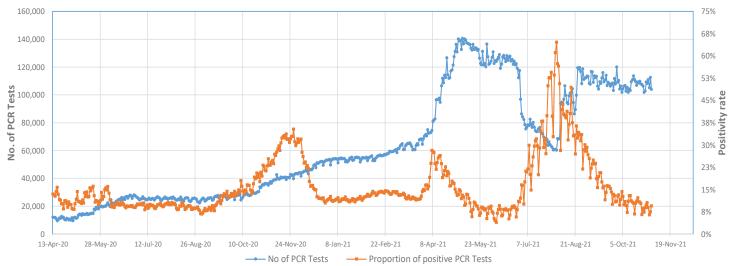

## Figure 3 - Number of Daily COVID-19 PCR Tests and Percentage of Positive Cases, 13 April 2020 - 01 November 2021

The cumulative number of laboratory tests as of today is 35,620,381.

| 7 Day Maying | Average of COVI |               | at DUC Day 100 00 | 0 Population by Province |
|--------------|-----------------|---------------|-------------------|--------------------------|
| 7-Day woving | Average of COVI | D-13 PCK lest |                   | o ropulation by riovince |