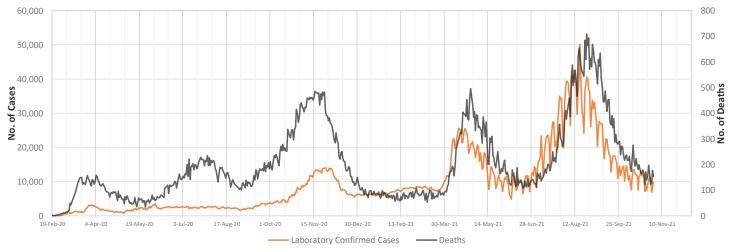

## No. 621 / 01 November 2021



#### I.R. IRAN Update







# Number of cases admitted to ICU: 3,859 $\downarrow$ (-29)



## Figure 3 - Number of Daily COVID-19 PCR Tests and Percentage of Positive Cases, 13 April 2020 - 01 November 2021

The cumulative number of laboratory tests as of today is 35,620,381.

| 7 Day Maying | Average of COVI |               | at DUC Day 100 00 | 0 Population by Province |
|--------------|-----------------|---------------|-------------------|--------------------------|
| 7-Day woving | Average of COVI | D-13 PCK lest |                   | o ropulation by riovince |

| Province                    | 18/10 | 19/10 | 20/10 | 21/10 | 22/10 | 23/10 | 24/10 | 25/10 | 26/10 | 27/10 | 28/10 | 29/10 | 30/10 | 31/10 | 01/11 |
|-----------------------------|-------|-------|-------|-------|-------|-------|-------|-------|----