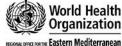

COVID-19 Risk Status for Iran's Counties (30 October 2021)

If the number of admitted COVID-19 patients in a city is <2 per 100,000 populations per day, the status of that city will be **blue**; if the number is  $\geq$ 2 and <4 per 100,000 populations, the status will be **yellow**; if the number is  $\geq$ 4 and <6, the status will be **orange**; an if the number increases to  $\geq$ 6, the status will be **red**.