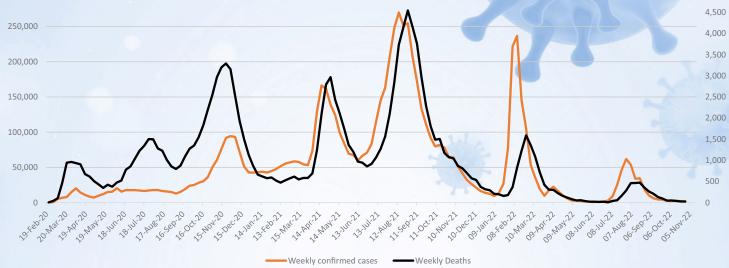

# Figure 1. Weekly Trend of COVID-19 Laboratory-Confirmed Cases and Deaths, 19 February 2020 - 29 October 2022

Number of patients in ICU: 137  $\uparrow$ (+5)