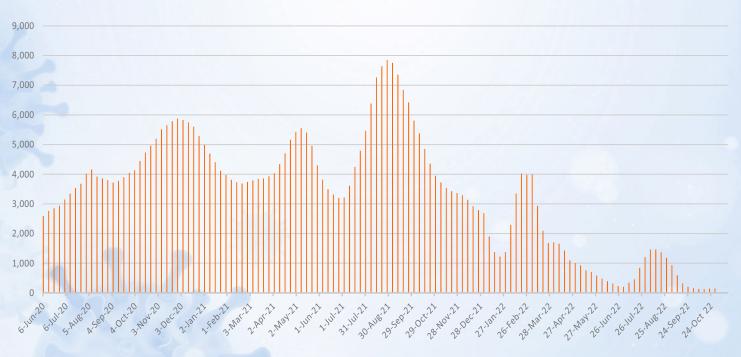

# COVID-19 Update Islamic Republic of Iran Weekly update on COVID-19

www.emro.who.int/iran

No. 853, 29 October 2022



**COVID-19 Update** Islamic Republic of Iran | Weekly update on COVID-19



# 🗰 I.R. IRAN Update

# Figure 1. Weekly Trend of COVID-19 Laboratory-Confirmed Cases and Deaths, 19 February 2020 - 29 October 2022



Number of patients in ICU: 137  $\uparrow$ (+5)

# Figure 2. Weekly Trend of COVID-19 Cases in ICU, 06 June 2020-29 October 2022





# 😥 Vaccination Weekly Update

## 29 October 2022

| Vaccine Name    | Acquisition type   | Doses received<br>by Centers for<br>Disease Control | Total<br>administered<br>doses | No. of doses<br>administered as<br>the 1st dose | No. of doses<br>administered as<br>the 2nd dose | No. of doses<br>administered as<br>the 3rd dose |  |  |  |  |
|-----------------|--------------------|-----------------------------------------------------|--------------------------------|-------------------------------------------------|-------------------------------------------------|-------------------------------------------------|--|--|--|--|
| Sputnik V       | Bilateral          | 4,089,600                                           | 1,382,412                      | 708,923