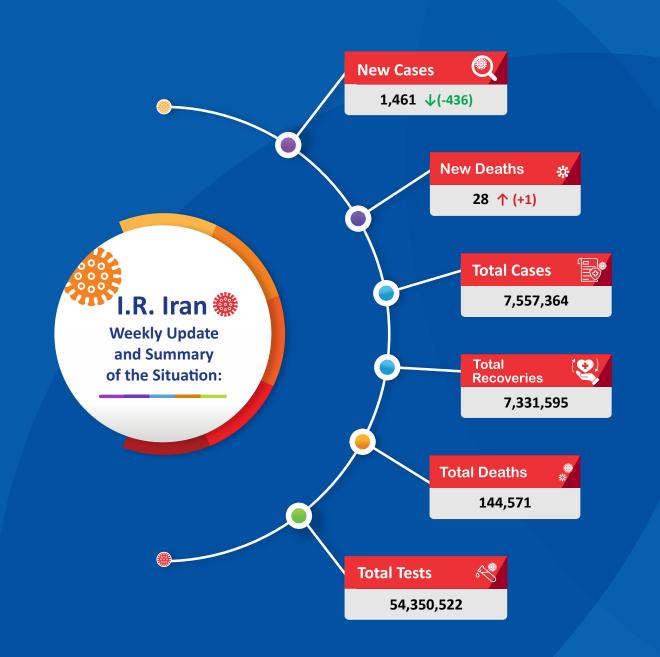

# COVID-19 Update Islamic Republic of Iran Weekly update on COVID-19

www.emro.who.int/iran

No. 853, 29 October 2022



**COVID-19 Update** Islamic Republic of Iran | Weekly update on COVID-19



# 🗰 I.R. IRAN Update

# Figure 1. Weekly Trend of COVID-19 Laboratory-Confirmed Cases and Deaths, 19 February 2020 - 29 October 2022



Number of patients in ICU: 137  $\uparrow$ (+5)

# Figure 2. Weekly Trend of COVID-19 Cases in ICU, 06 June 2020-29 October 2022





# 😥 Vaccination Weekly Update

## 29 October 2022

| Vaccine Name    | Acquisition type   | Doses received<br>by Centers for<br>Disease Control | Total<br>administered<br>doses | No. of doses<br>administered as<br>the 1st dose | No. of doses<br>administered as<br>the 2nd dose | No. of doses<br>administered as<br>the 3rd dose |  |  |  |  |
|-----------------|--------------------|-----------------------------------------------------|-----------------