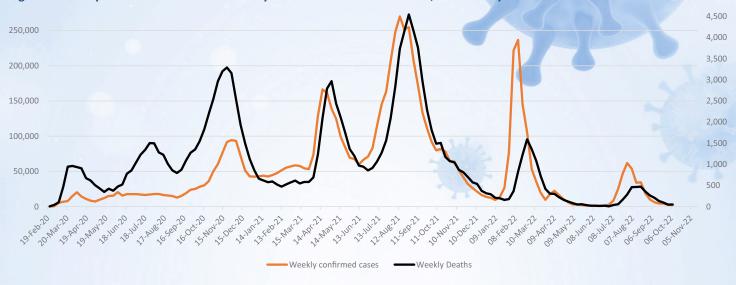

www.emro.who.int/iran

No. 850, 08 October 2022

World Health Organization

Islamic Republic of Iran

**Trend of COVID-19** 

Figure 1. Weekly Trend of COVID-19 Laboratory-Confirmed Cases and Deaths, 19 February 2020 - 08 October 2022