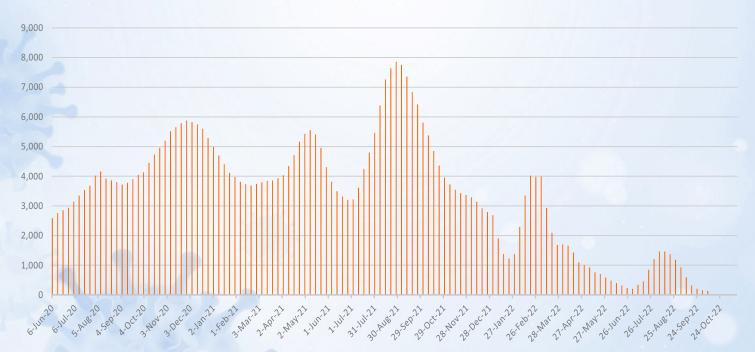

Number of patients in ICU: 122  $\sqrt{(-26)}$ 

Figure 2. Weekly Trend of COVID-19 Cases in ICU, 06 June 2020-08 October 2022