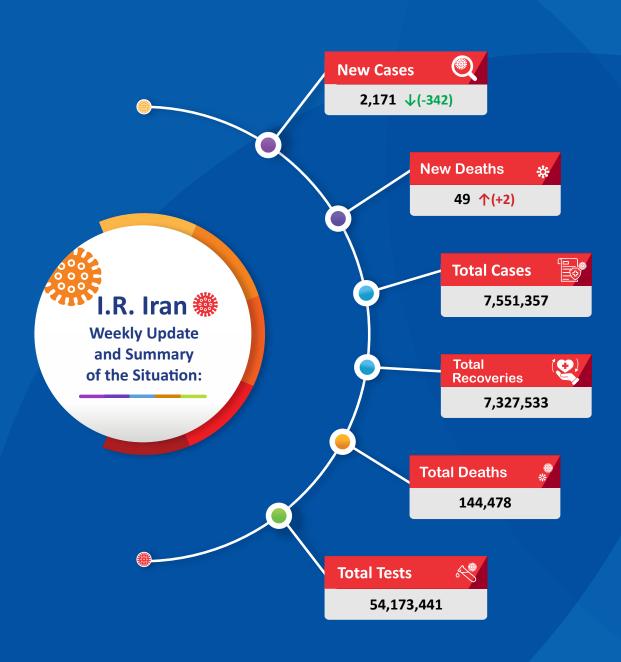

www.emro.who.int/iran

No. 850, 08 October 2022

World Health Organization

Islamic Republic of Iran





**Trend of COVID-19** 



Figure 1. Weekly Trend of COVID-19 Laboratory-Confirmed Cases and Deaths, 19 February 2020 - 08 October 2022



Number of patients in ICU: 122  $\sqrt{(-26)}$ 

Figure 2. Weekly Trend of COVID-19 Cases in ICU, 06 June 2020-08 October 2022





## 08 October 2022

| Vaccine Name    | Acquisition type   | Doses received<br>by Centers for<br>Disease Control | Total<br>administered<br>doses | No. of doses<br>administered as<br>the 1st dose | No. of doses<br>administered as<br>the 2nd dose | No. of doses<br>administered as<br>the 3rd dose |  |  |  |  |
|-----------------|--------------------|-----------------------------------------------------|--------------------------------|-------------------------------------------------|---------------------------------------