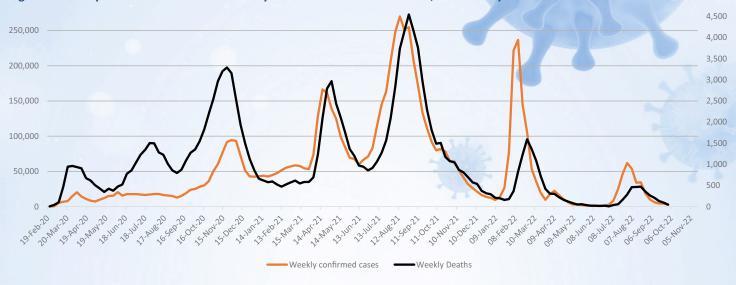

www.emro.who.int/iran

No. 849, 01 October 2022

World Health Organization

Islamic Republic of Iran

**Trend of COVID-19** 

Figure 1. Weekly Trend of COVID-19 Laboratory-Confirmed Cases and Deaths, 19 February 2020 - 01 October 2022