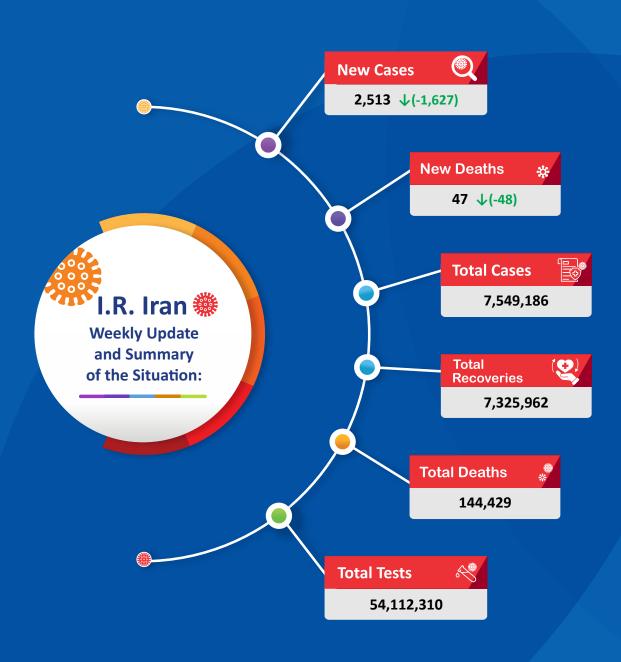

Number of patients in ICU: 148  $\sqrt{(-48)}$ 

Figure 2. Weekly Trend of COVID-19 Cases in ICU, 06 June 2020-01 October 2022

# **Vaccination Weekly Update**

# 01 October 2022

| Vaccine Name    | Acquisition type   | Doses received<br>by Centers for<br>Disease Control | Total<br>administered<br>doses | No. of doses<br>administered as<br>the 1st dose | No. of doses<br>administered as<br>the 2nd dose | No. of doses<br>administered as<br>the 3rd dose |  |  |  |
|-----------------|--------------------|-----------------------------------------------------|--------------------------------|-------------------------------------------------|-------------------------------------------------|-------------------------------------------------|--|--|--|
| Sputnik V       | Bilateral          | 4,089,600                                           | 1,382,412                      | 708,923                                         | 601,576                                         | 71,913                                          |  |  |  |
| AstraZeneca     | COVAX Allocation   | 23,523,330                                          | 14,426,537                     | 5,601,073                                       | 5,045,996                                       | 3,779,468                                       |  |  |  |
|                 | Bilateral          |                                                     |                                | 绿                                               |                                                 | 7                                               |  |  |  |
| Covaxine        | Bilateral          | 1,125,000                                           | 259,365                        | 135,362                                         | 89,585                                          | 34,418                                          |  |  |  |
| Sinopharm       | Donation+Bilateral | 133,804,498                                         | 124,143,772                    | 53,745,942                                      | 48,464,675                                      | 21,933,155                                      |  |  |  |
| (BBIBP-CORV)    | COVAX Allocation   |                                                     |                                |                                                 |                                                 |                                                 |  |  |  |
| COVIran Barekat | Local              | 22,624,397                                          | 9,223,273                      | 3,907,312                                       | 3,607,502                                       | 1,708,459                                       |  |  |  |
| PastoCoVac      | Local              | 12,850,000                                          | 2,898,601                      | 848,509                                         | 538,456                                         | 1,511,636                                       |  |  |  |
| SpikoGene       | Local              | 6,000,000                                           | 1,787,303                      | 53,316                                          | 49,040                                          | 1,684,947                                       |  |  |  |
| Fakhravac       | Local              | 1,625,000                                           | 95,469                         | 25,669                                          | 20,673                                          | 49,127                                          |  |  |  |
| Razi CovPars    | Local              | 4,777,800                                           | 214,538                        | 19,175                                          | 15,295                                          | 180,068                                         |  |  |  |
| Noora           | Local              | 2,235,000                                           | 68,199                         | 1,275                                           | 1,738                                           | 65,186                                          |  |  |  |
| Total           |                    | 212,654,625                                         | 154,540,642                    | 65,054,319                                      | 58,444,330                                      | 31,041,993                                      |  |  |  |

# **Important Updates**

# **COVID-19 Risk Status for Iran's Provincial Capitals**

| COVID-19 KISK Status for II | ran's Provincial Capitals |       |       |       |       |       |       |       |       |       |       |       |       |       |       |       |       |       |       |       |       |       |       |       |       |       |
|-----------------------------|---------------------------|-------|-------|-------|-------|-------|-------|-------|-------|-------|-------|-------|-------|-------|-------|-------|-------|-------|-------|-------|-------|-------|-------|-------|-------|-------|
| Province                    | Capital                   | 09/04 | 16/04 | 23/04 | 30/04 | 02/02 | 14/05 | 21/05 | 28/05 | 04/06 | 19/06 | 24/06 | 02/07 | 08/02 | 16/07 | 23/07 | 30/02 | 80/90 | 13/08 | 20/08 | 27/08 | 03/00 | 10/09 | 17/09 | 24/09 | 01/10 |
| Alborz                      | Karaj                     |       |       |       |       |       |       |       |       |       |       |       |       |       |       |       |       |       |       |       |       |       |       |       |       |       |
| Ardabil                     | Ardabil                   |       |       |       |       |       |       |       |       |       |       |       |       |       |       |       |       |       |       |       |       |       |       |       |       |       |
| Bushehr                     | Bushehr                   |       |       |       |       |       |       |       |       |       |       |       |       |       |       |       |       |       |       |       |       |       |       |       |       |       |
| Chaharmahal & Bakhtiari     | Shahrekord                |       |       |       |       |       |       |       |       |       |       |       |       |       |       |       |       |       |       |       |       |       |       |       |       |       |
| East Azerbaijan             | Tabriz                    |       |       |       |       |       |       |       |       |       |       |       |       |       |       |       |       |       |       |       |       |       |       |       |       |       |
| Fars                        | Shiraz                    |       |       |       |       |       |       |       |       |       |       |       |       |       |       |       |       |       |       |       |       |       |       |       |       |       |
| Golestan                    | Gorgan                    |       |       |       |       |       |       |       |       |       |       |       |       |       |       |       |       |       |       |       |       |       |       |       |       |       |
| Guilan                      | Rasht                     |       |       |       |       |       |       |       |       |       |       |       |       |       |       |       |       |       |       |       |       |       |       |       |       |       |
| Hamedan                     | Hamedan                   |       |       |       |       |       |       |       |       |       |       |       |       |       |       |       |       |       |       |       |       |       |       |       |       |       |
| Hormozgan                   | Bandar Abbas              |       |       |       |       |       |       |       |       |       |       |       |       |       |       |       |       |       |       |       |       |       |       |       |       |       |
| Ilam                        | Ilam                      |       |       |       |       |       |       |       |       |       |       |       |       |       |       |       |       |       |       |       |       |       |       |       |       |       |
| Isfahan                     | Isfahan                   |       |       |       |       |       |       |       |       |       |       |       |       |       |       |       |       |       |       |       |       |       |       |       |       |       |
| Kerman                      | Kerman                    |       |       |       |       |       |       |       |       |       |       |       |       |       |       |       |       |       |       |       |       |       |       |       |       |       |
| Kermanshah                  | Kermanshah                |       |       |       |       |       |       |       |       |       |       |       |       |       |       |       |       |       |       |       |       |       |       |       |       |       |
| Khuzestan                   | Ahvaz                     |       |       |       |       |       |       |       |       |       |       |       |       |       |       |       |       |       |       |       |       |       |       |       |       |       |
| Kohgiloye & Boyer Ahmad     | Yasuj                     |       |       |       |       |       |       |       |       |       |       |       |       |       |       |       |       |       |       |       |       |       |       |       |       |       |
| Kordestan                   | Sanandaj                  |       |       |       |       |       |       |       |       |       |       |       |       |       |       |       |       |       |       |       |       |       |       |       |       |       |
| Lorestan                    | Khoram-Abad               |       |       |       |       |       |       |       |       |       |       |       |       |       |       |       |       |       |       |       |       |       |       |       |       |       |
| Markazi                     | Arak                      |       |       |       |       |       |       |       |       |       |       |       |       |       |       |       |       |       |       |       |       |       |       |       |       |       |
| Mazandaran                  | Sari                      |       |       |       |       |       |       |       |       |       |       |       |       |       |       |       |       |       |       |       |       |       |       |       |       |       |
| North Khorasan              | Bojnord                   |       |       |       |       |       |       |       |       |       |       |       |       |       |       |       |       |       |       |       |       |       |       |       |       |       |
| Qazvin                      | Qazvin                    |       |       |       |       |       |       |       |       |       |       |       |       |       |       |       |       |       |       |       |       |       |       |       |       |       |
| Qom                         | Qom                       |       |       |       |       |       |       |       |       |       |       |       |       |       |       |       |       |       |       |       |       |       |       |       |       |       |
| Khorasan Razavi             | Mashhad                   |       |       |       |       |       |       |       |       |       |       |       |       |       |       |       |       |       |       |       |       |       |       |       |       |       |
| Semnan                      | Semnan                    |       |       |       |       |       |       |       |       |       |       |       |       |       |       |       |       |       |       |       |       |       |       |       |       |       |
| Sistan and Baluchestan      | Zahedan                   |       |       |       |       |       |       |       |       |       |       |       |       |       |       |       |       |       |       |       |       |       |       |       |       |       |
| South Khorasan              | Birjand                   |       |       |       |       |       |       |       |       |       |       |       |       |       |       |       |       |       |       |       |       |       |       |       |       |       |
| Tehran                      | Tehran                    |       |       |       |       |       |       |       |       |       |       |       |       |       |       |       |       |       |       |       |       |       |       |       |       |       |
| West Azerbaijan             | Urmia                     |       |       |       |       |       |       |       |       |       |       |       |       |       |       |       |       |       |       |       |       |       |       |       |       |       |
| Yazd                        | Yazd                      |       |       |       |       |       |       |       |       |       |       |       |       |       |       |       |       |       |       |       |       |       |       |       |       |       |
| Zanjan                      | Zanjan                    |       |       |       |       |       |       |       |       |       |       |       |       |       |       |       |       |       |       |       |       |       |       |       |       |       |