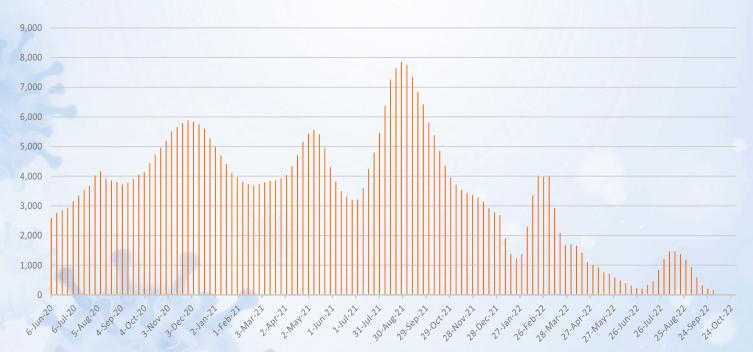

Number of patients in ICU: 148  $\sqrt{(-48)}$ 

Figure 2. Weekly Trend of COVID-19 Cases in ICU, 06 June 2020-01 October 2022