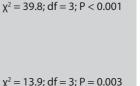

Total

**Total** 

Exposed

Not exposed

df = degrees of freedom.

**Female** 

| violence | "" | iaiiiiy |
|----------|----|---------|
| Male     |    |         |

Sex/Exposure to

Not exposed

235

129

364

Total

Low risk

22.1

33.6

26.0

32.8

49.6

38.7

61

48

109

77

64

141

and criminal behaviour (Alexandria 2012)

Table 4 Relationship between adolescents' exposure to violence within their homes by sex of adolescents and their risk of aggression

13.8

26.0

17.9

26.0

21.7

24.5

Hiah risk

28.3

24.7

29.6

24.7

22.5

23.9

78

46

124

58

29

87

Extremely high

risk

35.9

16.6

26.5

16.6

6.2

12.9

99

12

111

39

8

47

Moderate risk

38

37

75

61

28

89

Statistics