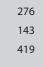

Total

**Total** 

Exposed

Not exposed

df = degrees of freedom.

**Female** 

| violence | "" | iaiiiiy |
|----------|----|---------|
| Male     |    |         |

Sex/Exposure to

Not exposed

235

129

364

Total

Low risk

22.1

33.6

26.0

32.8

49.6

38.7

61

48

109

77

64

141

and criminal behaviour (Alexandria 2012)

Table 4 Relationship between adolescents' exposure to violence within their homes by sex of adolescents and their risk of aggression

13.8

26.0

17.9

26.0

21.7

24.5

Hiah risk

28.3

24.7

29.6

24.7

22.5

23.9

78

46

124

58

29

87

Extremely high

risk

35.9

16.6

26.5

16.6

6.2

12.9

99

12

111

39

8

47

Moderate risk

38

37

75

61

28

89

Statistics