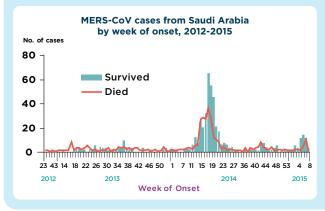

#### **HIGHLIGHTS**

- A total of 8 laboratory-confirmed cases including 2 deaths were reported in Saudi Arabia during the past week
- Primary cases continue to increase in several locations in the country
- Majority of cases continue to be males
- The most affected age group amongst the primary cases is those between 50 to 59 years old
- The most affected age group amongst the secondary cases is those between 30 and 39 years old:
- The median age of cases in years is 50
- Cases from the hospital outbreak in Qaseem region continue to be reported