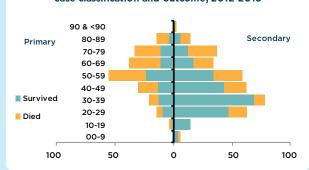

#### MERS-CoV cases in Saudi Arabia 2012- January 2015

#### MERS-CoV cases from Saudi Arabia by year of onset, 2012-2015

| Year   | 2012 | 2013 | 2014 | 2015 |
|--------|------|------|------|------|
| Cases  | 5    | 159  | 649  | 71   |
| Deaths | 3    | 82   | 262  | 21   |
| CFR(%) | 60   | 51.6 | 40.4 | 30   |