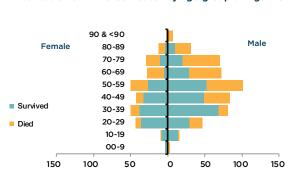

### Age distribution of MERS-CoV cases from Saudi Arabia by case classification and outcome, 2012-2015

#### Distribution of MERS-CoV cases by age-group and gender