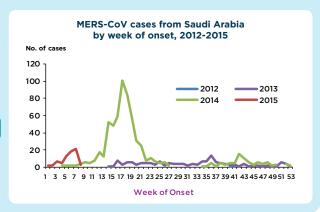

#### MERS-CoV cases in Saudi Arabia 2012- January 2015

#### MERS-CoV cases from Saudi Arabia by year of onset, 2012-2015

| Year   | 2012 | 2013 | 2014 | 2015 |
|--------|------|------|------|------|
| Cases  | 5    | 159  | 649  | 71   |
| Deaths | 3    | 82   | 262  | 21   |
| CFR(%) | 60   | 51.6 | 40.4 | 30   |