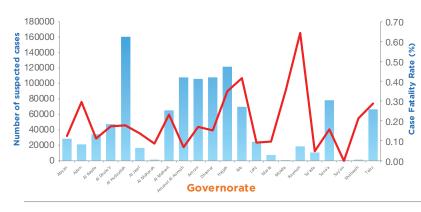

#### Cholera cases reported in Yemen by epidemic wave, October 2016 – April 2018 (n= 1 119 892)

Cholera cases and Case fatality rates by governorate in Yemen, 27 April 2017 – 30 April 2018 (second wave)

# Cholera cases and deaths reported during the second wave by governorate, 27 April 2017 - 30 April 2018

| Governorate      | Cases     | Deaths | CFR (%) | Cumulative attack rate (per 10 000) |
|------------------|-----------|--------|---------|-------------------------------------|
| Abyan            | 28243     | 35     | 0.12    | 491.34                              |
| Aden             | 20993     | 62     | 0.30    | 224.94                              |
| Al Bayda         | 34266     | 38     | 0.11    | 449.15                              |
| Al Dhale'e       | 47178     | 82     | 0.17    | 638.79                              |
| Al Hudaydah      | 160596    | 284    | 0.18    | 492.16                              |
| Al Jawf          | 16172     | 22     | 0.14    | 277.86                              |
| Al Maharah       | 1169      | 1      | 0.09    | 77.74                               |
| Al Mahwit        | 65228     | 151    | 0.23    | 885.59                              |
| Amanat Al Asimah | 107971    | 72     | 0.07    | 376.00                              |
| Amran            | 105893    | 181    | 0.17    | 909.17                              |
| Dhamar           | 107503    | 163    | 0.15    | 529.82                              |
| Hajjah           | 121361    | 423    | 0.35    | 512.95                              |
| lbb              | 69929     | 291    | 0.42    | 234.95                              |
| Lahj             | 24344     | 22     | 0.09    | 239.83                              |
| Marib            | 7296      | 7      | 0.10    | 201.67                              |
| Moklla           | 568       | 2      | 0.35    | 12.77                               |
| Raymah           | 18672     | 120    | 0.64    | 305.25                              |
| Sa'ada           | 10712     | 5      | 0.05    | 116.31                              |
| Sana'a           | 78386     | 123    | 0.16    | 529.98                              |
| Say'on           | 24        | 0      | -       | 0.63                                |
| Shabwah          | 1399      | 3      | 0.21    | 22.99                               |
| Taizz            | 66162     | 190    | 0.29    | 219.31                              |
| Total            | 1 094 065 | 2 277  | 0.21    | 390.91                              |