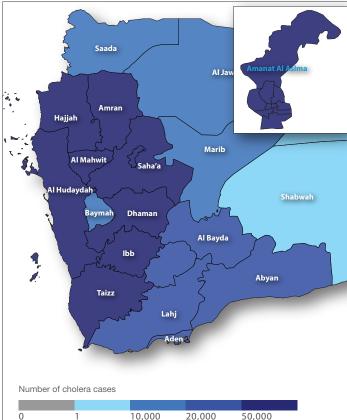

## **Highlights**

- In April 2018, the Ministry of Public Health and Population of Yemen reported a total 7 908 cholera cases including 6 associated deaths (case fatality rate: 0.08%).
- The cumulative number of cholera cases reported in Yemen since October 2016 is 1 119 892 including 2 406 related deaths with a case fatality rate of 0.21%. The country experienced a second wave of this outbreak from 27 April 2017and still continue. As of 30 April 2018, total number of reported cases of cholera is 1 094 065 including 2 277 related deaths with a case fatality rate of 0.21%.
- Out of 3 056 stool cultures performed to date, 1 115 have been confirmed for Vibrio Cholerae.
- The 5 governorates with the highest cumulative attack rates per 10 000 are Amran (909.1), Al Mahwit (885.5), Al Dhale'e (638.7), Sana'a (529.9) and Dahamar (529.8). The national attack rate is 390.9 per 10 000. The Governorate with high numbers of deaths are Al Hajjah (423), Al Hudaydah (284), Ibb (291 and Taizz (190).

#### Cholera cases reported in Yemen by epidemic wave, October 2016 – April 2018 (n= 1 119 892)

Cholera cases and Case fatality rates by governorate in Yemen, 27 April 2017 – 30 April 2018 (second wave)

# Cholera cases and deaths reported during the second wave by governorate, 27 April 2017 - 30 April 2018

| Governorate      | Cases     | Deaths | CFR (%) | Cumulative attack rate (per 10 000) |
|------------------|-----------|--------|---------|-------------------------------------|
| Abyan            | 28243     | 35     | 0.12    | 491.34                              |
| Aden             | 20993     | 62     | 0.30    | 224.94                              |
| Al Bayda         | 34266     | 38     | 0.11    | 449.15                              |
| Al Dhale'e       | 47178     | 82     | 0.17    | 638.79                              |
| Al Hudaydah      | 160596    | 284    | 0.18    | 492.16                              |
| Al Jawf          | 16172     | 22     | 0.14    | 277.86                              |
| Al Maharah       | 1169      | 1      | 0.09    | 77.74                               |
| Al Mahwit        | 65228     | 151    | 0.23    | 885.59                              |
| Amanat Al Asimah | 107971    | 72     | 0.07    | 376.00                              |
| Amran            | 105893    | 181    | 0.17    | 909.17                              |
| Dhamar           | 107503    | 163    | 0.15    | 529.82                              |
| Hajjah           | 121361    | 423    | 0.35    | 512.95                              |
| lbb              | 69929     | 291    | 0.42    | 234.95                              |
| Lahj             | 24344     | 22     | 0.09    | 239.83                              |
| Marib            | 7296      | 7      | 0.10    | 201.67                              |
| Moklla           | 568       | 2      | 0.35    | 12.77                               |
| Raymah           | 18672     | 120    | 0.64    | 305.25                              |
| Sa'ada           | 10712     | 5      | 0.05    | 116.31                              |
| Sana'a           | 78386     | 123    | 0.16    | 529.98                              |
| Say'on           | 24        | 0      | -       | 0.63                                |
| Shabwah          | 1399      | 3      | 0.21    | 22.99                               |
| Taizz            | 66162     | 190    | 0.29    | 219.31                              |
| Total            | 1 094 065 | 2 277  | 0.21    | 390.91                              |