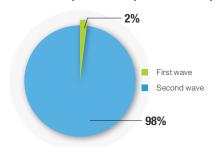

## **Highlights**

- In April 2018, the Ministry of Public Health and Population of Yemen reported a total 7 908 cholera cases including 6 associated deaths (case fatality rate: 0.08%).
- The cumulative number of cholera cases reported in Yemen since October 2016 is 1 119 892 including 2 406 related deaths with a case fatality rate of 0.21%. The country experienced a second wave of this outbreak from 27 April 2017and still continue. As of 30 April 2018, total number of reported cases of cholera is 1 094 065 including 2 277 related deaths with a case fatality rate of 0.21%.
- Out of 3 056 stool cultures performed to date, 1 115 have been confirmed for Vibrio Cholerae.
- The 5 governorates with the highest cumulative attack rates per 10 000 are Amran (909.1), Al Mahwit (885.5), Al Dhale'e (638.7), Sana'a (529.9) and Dahamar (529.8). The national attack rate is 390.9 per 10 000. The Governorate with high numbers of deaths are Al Hajjah (423), Al Hudaydah (284), Ibb (291 and Taizz (190).

Epidemic curve of cholera cases in Yemen, October 2016 - 26 April 2017 (First wave)

Epidemic curve of cholera cases in Yemen, 27 April 2017 – 30 April 2018 (Second wave)

Cumulative key figures, October 2016 - April 2018

#### Cholera cases reported in Yemen by epidemic wave, October 2016 – April 2018 (n= 1 119 892)

Cholera cases and Case fatality rates by governorate in Yemen, 27 April 2017 – 30 April 2018 (second wave)