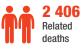

## **Highlights**

- In April 2018, the Ministry of Public Health and Population of Yemen reported a total 7 908 cholera cases including 6 associated deaths (case fatality rate: 0.08%).
- The cumulative number of cholera cases reported in Yemen since October 2016 is 1 119 892 including 2 406 related deaths with a case fatality rate of 0.21%. The country experienced a second wave of this outbreak from 27 April 2017and still continue. As of 30 April 2018, total number of reported cases of cholera is 1 094 065 including 2 277 related deaths with a case fatality rate of 0.21%.
- Out of 3 056 stool cultures performed to date, 1 115 have been confirmed for Vibrio Cholerae.
- The 5 governorates with the highest cumulative attack rates per 10 000 are Amran (909.1), Al Mahwit (885.5), Al Dhale'e (638.7), Sana'a (529.9) and Dahamar (529.8). The national attack rate is 390.9 per 10 000. The Governorate with high numbers of deaths are Al Hajjah (423), Al Hudaydah (284), Ibb (291 and Taizz (190).

Epidemic curve of cholera cases in Yemen, October 2016 - 26 April 2017 (First wave)

Epidemic curve of cholera cases in Yemen, 27 April 2017 – 30 April 2018 (Second wave)

Cumulative key figures, October 2016 - April 2018