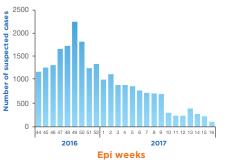

Epidemic curve of cholera cases in Yemen, October 2016 - 26 April 2017 (First wave)

Epidemic curve of cholera cases in Yemen, 27 April 2017 – 30 April 2018 (Second wave)

Cumulative key figures, October 2016 - April 2018