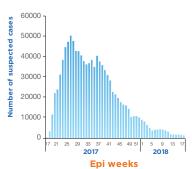

Epidemic curve of cholera cases in Yemen, October 2016 - 26 April 2017 (First wave)

Epidemic curve of cholera cases in Yemen, 27 April 2017 – 30 April 2018 (Second wave)

Cumulative key figures, October 2016 - April 2018

### Distribution of suspected cholera cases in Yemen, January 2017 – April 2018