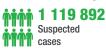

## **Highlights**

- In April 2018, the Ministry of Public Health and Population of Yemen reported a total 7 908 cholera cases including 6 associated deaths (case fatality rate: 0.08%).
- The cumulative number of cholera cases reported in Yemen since October 2016 is 1 119 892 including 2 406 related deaths with a case fatality rate of 0.21%. The country experienced a second wave of this outbreak from 27 April 2017and still continue. As of 30 April 2018, total number of reported cases of cholera is 1 094 065 including 2 277 related deaths with a case fatality rate of 0.21%.
- Out of 3 056 stool cultures performed to date, 1 115 have been confirmed for Vibrio Cholerae.
- The 5 governorates with the highest cumulative attack rates per 10 000 are Amran (909.1), Al Mahwit (885.5), Al Dhale'e (638.7), Sana'a (529.9) and Dahamar (529.8). The national attack rate is 390.9 per 10 000. The Governorate with high numbers of deaths are Al Hajjah (423), Al Hudaydah (284), Ibb (291 and Taizz (190).

Epidemic curve of cholera cases in Yemen, October 2016 - 26 April 2017 (First wave)

Epidemic curve of cholera cases in Yemen, 27 April 2017 – 30 April 2018 (Second wave)

Cumulative key figures, October 2016 - April 2018