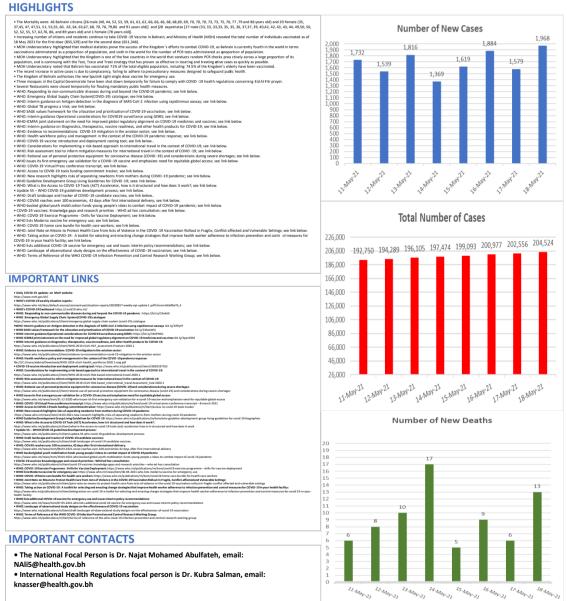

## **World Health** Organization

|       |                     | Global           | Eastern Mediterranean Region |                 |  |  |
|-------|---------------------|------------------|------------------------------|-----------------|--|--|
|       | COVID-19 Cases      | COVID-19 Deaths  | COVID-19 Cases               | COVID-19 Deaths |  |  |
| Total | 163,312,429         | 3,386,825        | 9,705,215                    | 195,025         |  |  |
| New   | 5,211,398 in 8 days | 96,585 in 8 days | 242,446 in 8 days            | 5,138 in 8 days |  |  |

#### **Kingdom of Bahrain**

|    |     | Confirmed Cases  | Recovered<br>Cases | Deaths       | Active<br>Cases | Critical<br>Cases | PCR Tests         | Vaccine<br>First Dose | Vaccine<br>Second<br>Dose |
|----|-----|------------------|--------------------|--------------|-----------------|-------------------|-------------------|-----------------------|---------------------------|
| To | tal | 204,524          | 186,961            | 765          | 16,789          | 187               | 4,393,681         | 855,529               | 651,346                   |
| Ne | ew  | 13,506 in 8 days | 10,624 in 8 days   | 74 in 8 days | -               | -                 | 137,661 in 8 days | -                     | -                         |