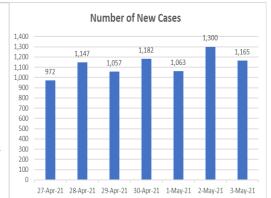

# Kingdom of Bahrain

|       | Confirmed Cases | Recovered<br>Cases | Deaths       | Active<br>Cases | Critical<br>Cases | PCR Tests        | Vaccine<br>First Dose | Vaccine<br>Second<br>Dose |  |  |  |  |
|-------|-----------------|--------------------|--------------|-----------------|-------------------|------------------|-----------------------|---------------------------|--|--|--|--|
| Total | 180,462         | 168,865            | 657          | 10,940          | 101               | 4,139,497        | 732,644               | 550,659                   |  |  |  |  |
| New   | 5,767 in 5 days | 4,928 in 5 days    | 25 in 5 days | -               | -                 | 79,486 in 5 days | -                     | -                         |  |  |  |  |