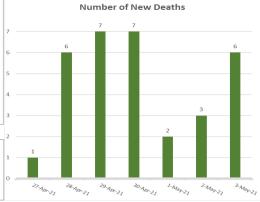

# Kingdom of Bahrain

|       | Confirmed Cases | Recovered<br>Cases | Deaths       | Active<br>Cases | Critical<br>Cases | PCR Tests        | Vaccine<br>First Dose | Vaccine<br>Second<br>Dose |  |  |  |  |
|-------|-----------------|--------------------|--------------|-----------------|-------------------|------------------|-----------------------|---------------------------|--|--|--|--|
| Total | 180,462         | 168,865            | 657          | 10,940          | 101               | 4,139,497        | 732,644               | 550,659                   |  |  |  |  |
| New   | 5,767 in 5 days | 4,928 in 5 days    | 25 in 5 days | -               | -                 | 79,486 in 5 days | -                     | -                         |  |  |  |  |

#### **HIGHLIGHTS**

- The Mortality were: 15 Bahrain citizens [10 male (43, 60, 63, 65, 67, 68, 68, 69, 74 and 77 years old) and 5 Female (56, 65, 67,67 and 68 years old)] and [10 expatriates [7 male (212, 49, 52, 53, 53, 57 and 59 years old)] and 3 Female (36, 61 and 85 years old)].