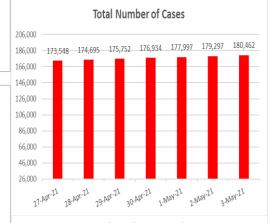

# Kingdom of Bahrain

|       | Confirmed Cases | Recovered<br>Cases | Deaths       | Active<br>Cases | Critical<br>Cases | PCR Tests        | Vaccine<br>First Dose | Vaccine<br>Second<br>Dose |  |  |  |  |
|-------|-----------------|--------------------|--------------|-----------------|-------------------|------------------|-----------------------|---------------------------|--|--|--|--|
| Total | 180,462         | 168,865            | 657          | 10,940          | 101               | 4,139,497        | 732,644               | 550,659                   |  |  |  |  |
| New   | 5,767 in 5 days | 4,928 in 5 days    | 25 in 5 days | -               | -                 | 79,486 in 5 days | -                     | -                         |  |  |  |  |