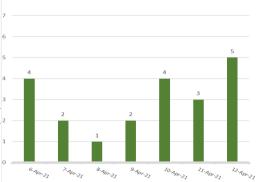

s (57 and 74 years

link below. • WHO: COVAX reaches over 100 economies, 42 days after first international delivery; see link below.

## **IMPORTANT LINKS**

 Daily COVID-19 updates on MoH website: https://www.moh.gov.bh/
WHO's COVID-19 weekly situation reports https://www.who.int/docs/default-source/co undate 1.pdf?sfvrsn+b6d49a76 4 



• The National Focal Person is Dr. Najat Mohamed Abulfateh, email:

NAli5@health.gov.bh • International Health Regulations focal person is Dr. Kubra Salman, email: knasser@health.gov.bh

Number of New Cases 1.400 1.267 1.300 1.206 1,120 1,143 1,122 1,200 1,060 1,000 900 800 700 600 500 400 300 200 100 0 6-Apr-21 7-Apr-21 8-Apr-21 9-Apr-21 10-Apr-21 11-Apr-21 12-Apr-21

**World Health** Organization

#### Total Number of Cases



#### Number of New Deaths