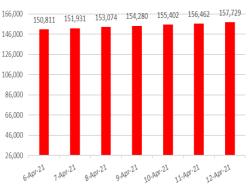

s old)] and 2 male expatriates (57 and 74 years

link below. • WHO: COVAX reaches over 100 economies, 42 days after first international delivery; see link below.

## **IMPORTANT LINKS**

 Daily COVID-19 updates on MoH website: https://www.moh.gov.bh/
WHO's COVID-19 weekly situation reports https://www.who.int/docs/default-source/co undate 1.pdf?sfvrsn+b6d49a76 4 



• The National Focal Person is Dr. Najat Mohamed Abulfateh, email:

NAli5@health.gov.bh • International Health Regulations focal person is Dr. Kubra Salman, email: knasser@health.gov.bh

Number of New Cases 1.400 1.267 1.300 1.206 1,120 1,143 1,122 1,200 1,060 1,000 900 800 700 600 500 400 300 200 100 0 6-Apr-21 7-Apr-21 8-Apr-21 9-Apr-21 10-Apr-21 11-Apr-21 12-Apr-21

**World Health** Organization

#### Total Number of Cases



#### Number of New Deaths