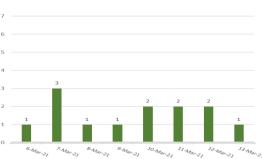

#### **Kingdom of Bahrain**

|       | Confirmed Cases | Recovered Cases | Deaths      | Active Cases | Critical Cases | PCR Tests        |
|-------|-----------------|-----------------|-------------|--------------|----------------|------------------|
| Total | 130,404         | 123,671         | 481         | 6,252        | 61             | 3,289,371        |
| New   | 1,976 in 3 days | 1,895 in 3 days | 5 in 3 days | -            | -              | 46,851 in 3 days |