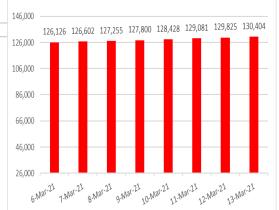

#### **Kingdom of Bahrain**

|       | Confirmed Cases | Recovered Cases | Deaths      | Active Cases | Critical Cases | PCR Tests        |
|-------|-----------------|-----------------|-------------|--------------|----------------|------------------|
| Total | 130,404         | 123,671         | 481         | 6,252        | 61             | 3,289,371        |
| New   | 1,976 in 3 days | 1,895 in 3 days | 5 in 3 days | -            | -              | 46,851 in 3 days |

## **Total Number of Cases**