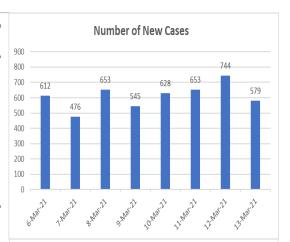

#### **Kingdom of Bahrain**

|       | Confirmed Cases | Recovered Cases | Deaths      | Active Cases | Critical Cases | PCR Tests        |
|-------|-----------------|-----------------|-------------|--------------|----------------|------------------|
| Total | 130,404         | 123,671         | 481         | 6,252        | 61             | 3,289,371        |
| New   | 1,976 in 3 days | 1,895 in 3 days | 5 in 3 days | -            | -              | 46,851 in 3 days |