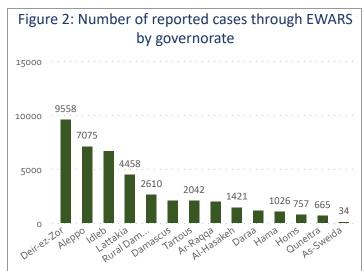

#### **Morbidity**

- A total of 244,671 consultations were recorded in 1310 health facilities in 14 governorates. Among them, 41430 cases were EWARS notifiable health conditions (Figure 2)
- The leading causes of morbidity among all age groups were Influenza Like Illness 23458 (56.62%) and Acute Diarrhea 11091 (26.77%).
- Of the 41430 total reported cases, 50.93% (21102) were female, and 43.72% (18114) were children under 5 years old
- Children under 5 years of age 55.4% of cases are ILI, and ILI representing 57.57% of the cases above 5 years during this reporting period (Figure 3)
- The proportional morbidity of ILI is 9.59% and the downwards trend was observed: 0.54% from the previous week (Figure 4)
- The proportional morbidity of AD is 4.53% and the upwards trend was observed: 0.35% from the previous week (Figure 4)