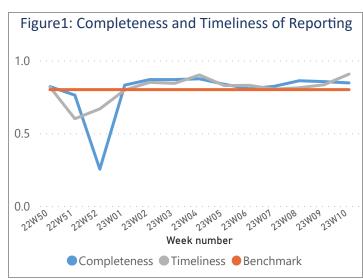

#### **Performance Indicators**

• A total of 1310 out of 1548 active reporting sites (84.63%) in all 14 governorates of Syria reported through EWARS, with 90.69% timeliness among those sites providing data during the week (Figure 1)