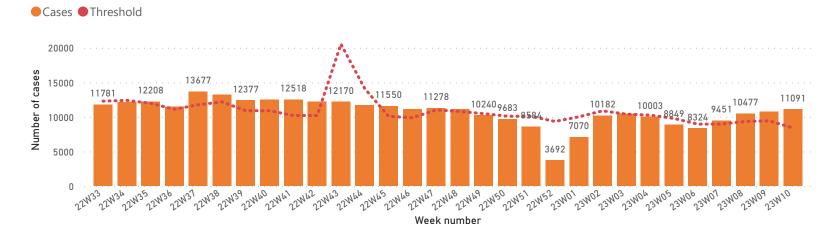

### 1. Waterborne Diseases

- There was 18 case of acute watery diarrhea (AWD)
- A total of 11091 AD cases were reported during this week

Figure 5: Number of acute diarrhea by week

#### **Morbidity**

- A total of 244,671 consultations were recorded in 1310 health facilities in 14 governorates. Among them, 41430 cases were EWARS notifiable health conditions (Figure 2)
- The leading causes of morbidity among all age groups were Influenza Like Illness 23458 (56.62%) and Acute Diarrhea 11091 (26.77%).
- Of the 41430 total reported cases, 50.93% (21102) were female, and 43.72% (18114) were children under 5 years old
- Children under 5 years of age 55.4% of cases are ILI, and ILI representing 57.57% of the cases above 5 years during this reporting period (Figure 3)
- The proportional morbidity of ILI is 9.59% and the downwards trend was observed: 0.54% from the previous week (Figure 4)
- The proportional morbidity of AD is 4.53% and the upwards trend was observed: 0.35% from the previous week (Figure 4)