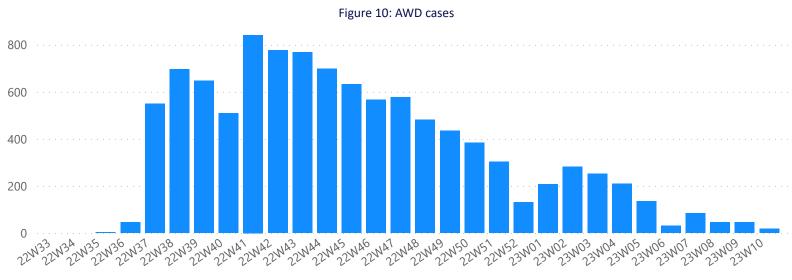

## **AWD**

• A total of 18 AWD cases were reported during this week, and the total number of AWD cases reported since the start of the outbreak is 10360

the total number of RDT tested positive is 1,847, and 164 Culture were tested positive since 22 August 2022.