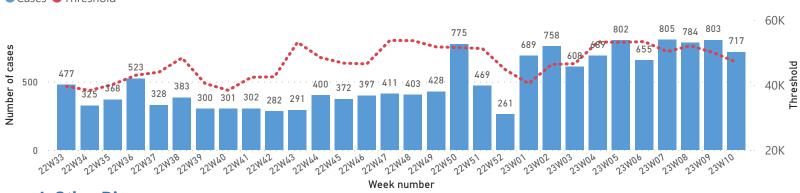

## 3. Respiratory Diseases

- In total, 23458 ILI cases were reported during week.
- In total, 717 SARI cases were reported, and the trend is shown in (Figure 7). Most of the cases were reported from Damascus (131) Al-Hasakeh (114) Aleppo (106) Hama (104) Quneitra (79) Tartous (75) Ar-Raqqa (36) Deir-ez-Zor (35) Homs (31) Lattakia (6)

Homs (31) Lattakia (6)

Figure 7: SARI cases by week

Cases ●Threshold