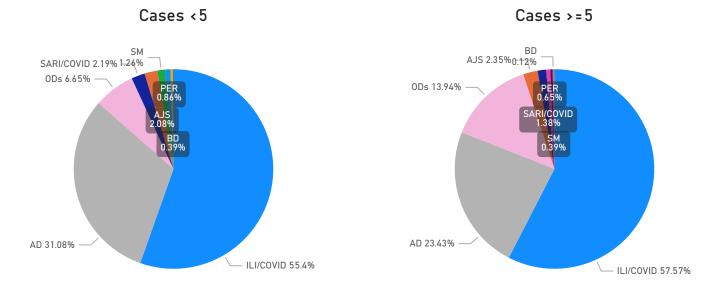

#### **Morbidity**

- A total of 244,671 consultations were recorded in 1310 health facilities in 14 governorates. Among them, 41430 cases were EWARS notifiable health conditions (Figure 2)
- The leading causes of morbidity among all age groups were Influenza Like Illness 23458 (56.62%) and Acute Diarrhea 11091 (26.77%).
- Of the 41430 total reported cases, 50.93% (21102) were female, and 43.72% (18114) were children under 5 years old
- Children under 5 years of age 55.4% of cases are ILI, and ILI representing 57.57% of the cases above 5 years during this reporting period (Figure 3)
- The proportional morbidity of ILI is 9.59% and the downwards trend was observed: 0.54% from the previous week (Figure 4)
- The proportional morbidity of AD is 4.53% and the upwards trend was observed: 0.35% from the previous week (Figure 4)