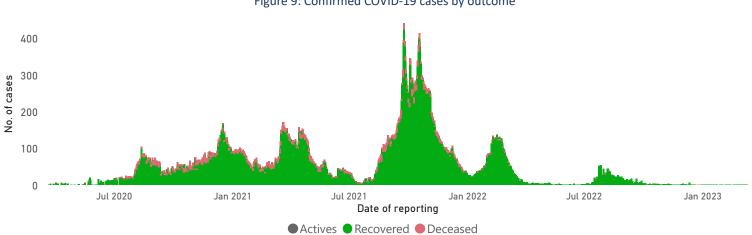

### COVID-19

- As of 12 March 2023, a total of 57489 confirmed cases in 14 governorates, Damascus (11248) (19.57%), Lattakia (9868) (17.17%), Aleppo (8768) (15.25%), Homs (6168) (10.73%), Rural Damascus (5273) (9.17%), Tartous (4025) (7%), Dar'a (3312) (5.76%), As-Sweida (3035) (5.28%), Hama (2869) (4.99%), Al-Hasakeh (1046)(1.82%), Quneitra (1005) (1.75%), Deir-ez-Zor (840) (1.46%), Ar-Raqqa (25) (0.04%), Idleb (7) (0.01%),
- Number of deaths related to COVID-19 is 3164 in 11 governorates, CFR 5.5%

Figure 9: Confirmed COVID-19 cases by outcome