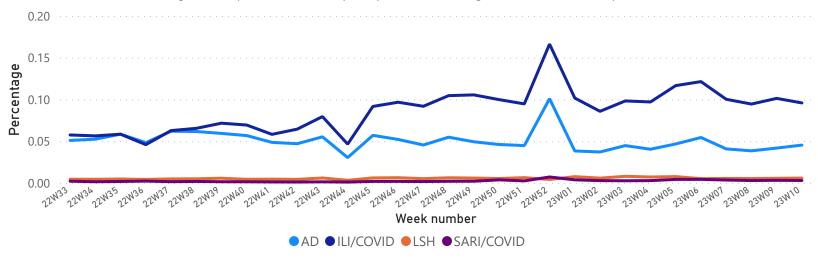

#### **Morbidity**

- A total of 244,671 consultations were recorded in 1310 health facilities in 14 governorates. Among them, 41430 cases were EWARS notifiable health conditions (Figure 2)
- The leading causes of morbidity among all age groups were Influenza Like Illness 23458 (56.62%) and Acute Diarrhea 11091 (26.77%).
- Of the 41430 total reported cases, 50.93% (21102) were female, and 43.72% (18114) were children under 5 years old
- Children under 5 years of age 55.4% of cases are ILI, and ILI representing 57.57% of the cases above 5 years during this reporting period (Figure 3)
- The proportional morbidity of ILI is 9.59% and the downwards trend was observed: 0.54% from the previous week (Figure 4)
- The proportional morbidity of AD is 4.53% and the upwards trend was observed: 0.35% from the previous week (Figure 4)

Figure 3: Proportional morbidity by age group

Figure 4: Proportion of Morbidity of top 4 diseases among the total consultation by week