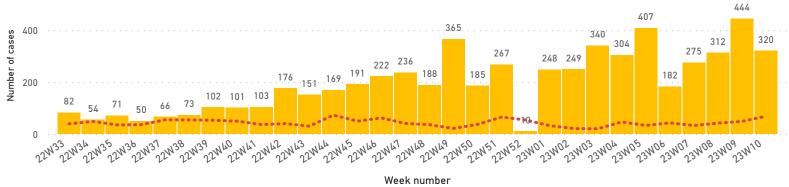

#### 2. Vaccine Preventable Diseases

- 6 cases of acute flaccid paralysis (AFP) were reported in this week
- Number of suspected measles in thre reporting week was (320) cases. Most cases were reported from Ar-Raqqa (111) Deir-ez-Zor (95) Al-Hasakeh (78) Aleppo (16) Idleb (6) Daraa (4) Homs (3) Damascus (3) Rural Damascus (2) Lattakia (1) Hama (1). Figure 6: Suspected measles cases by week

rigure of Suspected medsics cases by we