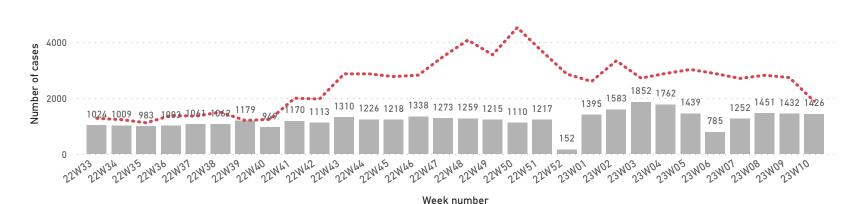

#### 4. Other Diseases

Cases Threshold

- 4456 cases were reported as "other diseases" through EWARS. The health conditions with the highest incidents were Lice (1781) Leishmaniasis (1426) and Scabis (540)
- During this week, most of suspected leishmaniasis cases were reported from Aleppo (767) Hama (258) Deir-ez-Zor (134)

Figure 8: Suspected Leishmaniasis cases by week