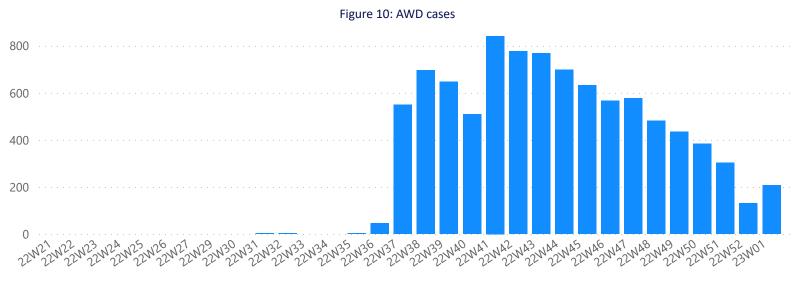

#### 1. Waterborne Diseases

- There was 207 case of acute watery diarrhea (AWD)
- A total of 7059 AD cases were reported during this week

Figure 5: Number of acute diarrhea by week

### **AWD**

• A total of 207 AWD cases were reported during this week, and the total number of AWD cases reported since the

the total number of Cholera positive by RDT 1822, and 146 positive by culture since 25 August 2022.