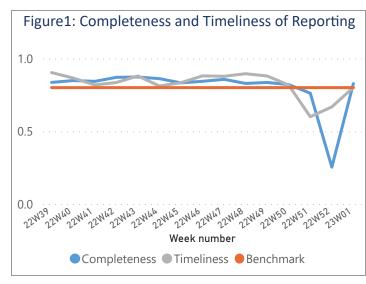

### **Performance Indicators**

• A total of 1238 out of 1496 active reporting sites (82.75%) in all 14 governorates of Syria reported through EWARS, with 80.13% timeliness among those sites providing data during the week (Figure 1)