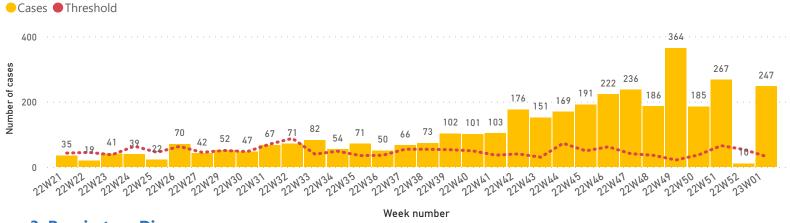

#### 4. Other Diseases

- 3354 cases were reported as "other diseases" through EWARS. The health conditions with the highest incidents were Leishmaniasis (1395) Lice (873) and Scabis (347)
- During this week, most of suspected leishmaniasis cases were reported from Aleppo (821) Hama (182) Al-Hasakeh (134)

Figure 8: Suspected Leishmaniasis cases by week

Week number