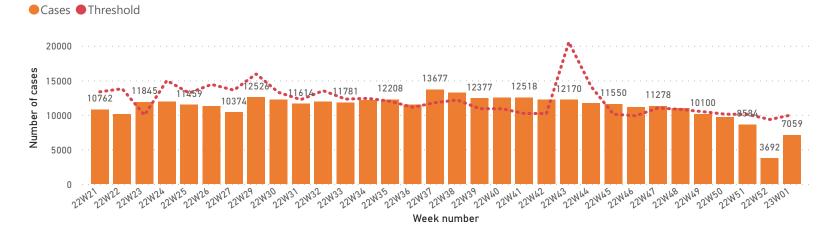

#### 1. Waterborne Diseases

- There was 207 case of acute watery diarrhea (AWD)
- A total of 7059 AD cases were reported during this week

Figure 5: Number of acute diarrhea by week