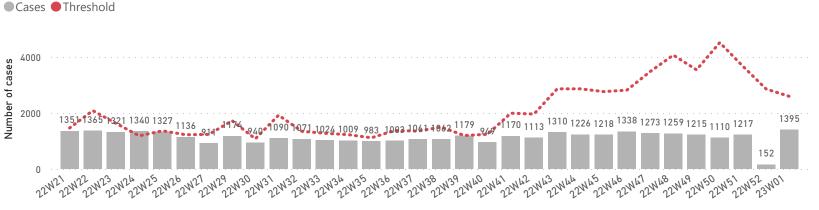

#### 2. Vaccine Preventable Diseases

- 4 cases of acute flaccid paralysis (AFP) were reported in this week
- Number of suspected measles in thre reporting week was (247) cases. Most cases were reported from Ar-Raqqa (141) Deir-ez-Zor (79) Al-Hasakeh (9) Aleppo (6) Idleb (5) Daraa (3) Damascus (3) Hama (1).

Figure 6: Suspected measles cases by week