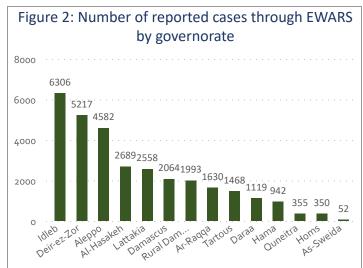

#### **Morbidity**

- A total of 184,173 consultations were recorded in 1238 health facilities in 14 governorates. Among them, 31325 cases were EWARS notifiable health conditions (Figure 2)
- The leading causes of morbidity among all age groups were Influenza Like Illness 18763 (59.9%) and Acute Diarrhea 7059 (22.53%).
- Of the 31325 total reported cases, 50.83% (15923) were female, and 43.18% (13527) were children under 5 years old
- Children under 5 years of age 60.58% of cases are ILI, and ILI representing 59.38% of the cases above 5 years during this reporting period (Figure 3)
- The proportional morbidity of ILI is 10.19% and the downwards trend was observed: 6.44% from the previous week (Figure 4)
- The proportional morbidity of AD is 3.83% and the downwards trend was observed: 6.26% from the previous week (Figure 4)