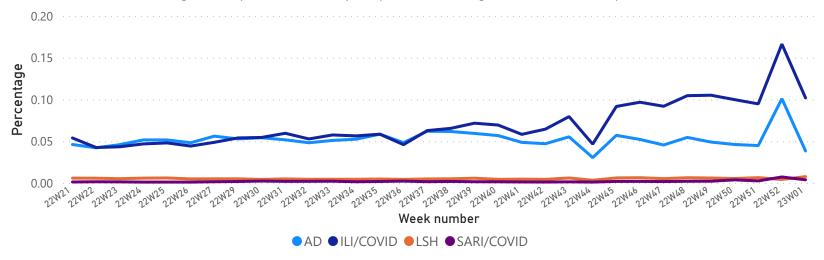

#### **Morbidity**

- A total of 184,173 consultations were recorded in 1238 health facilities in 14 governorates. Among them, 31325 cases were EWARS notifiable health conditions (Figure 2)
- The leading causes of morbidity among all age groups were Influenza Like Illness 18763 (59.9%) and Acute Diarrhea 7059 (22.53%).
- Of the 31325 total reported cases, 50.83% (15923) were female, and 43.18% (13527) were children under 5 years old
- Children under 5 years of age 60.58% of cases are ILI, and ILI representing 59.38% of the cases above 5 years during this reporting period (Figure 3)
- The proportional morbidity of ILI is 10.19% and the downwards trend was observed: 6.44% from the previous week (Figure 4)
- The proportional morbidity of AD is 3.83% and the downwards trend was observed: 6.26% from the previous week (Figure 4)

Figure 3: Proportional morbidity by age group

Figure 4: Proportion of Morbidity of top 4 diseases among the total consultation by week