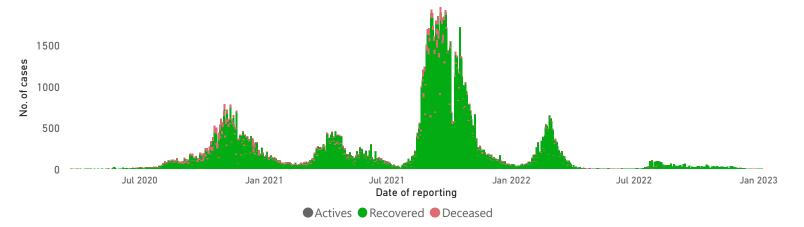

## COVID-19

- As of 7 January 2023, a total of 57437 confirmed cases in 14 governorates, Damascus (11236) (19.56%), Lattakia (9862) (17.17%), Aleppo (8751) (15.24%), Homs (6167) (10.74%), Rural Damascus (5271) (9.18%), Tartous (4015) (6.99%), Dar'a (3312) (5.77%), As-Sweida (3034) (5.28%), Hama (2868) (4.99%), Al-Hasakeh (1044) (1.82%), Quneitra (1005) (1.75%), Deir-ez-Zor (840) (1.46%), Ar-Raqqa (25) (0.04%), Idleb (7) (0.01%),
- Number of deaths related to COVID-19 is 3164 in 11 governorates, CFR 5.5%
- A total of 19452 suspected COVID-19 cases were reported by EWARS system, in this week. Most of cases were reported from Idleb (3255), Deir-ez-Zor (2947) and Aleppo (2477)

Figure 9: Confirmed COVID-19 cases by outcome