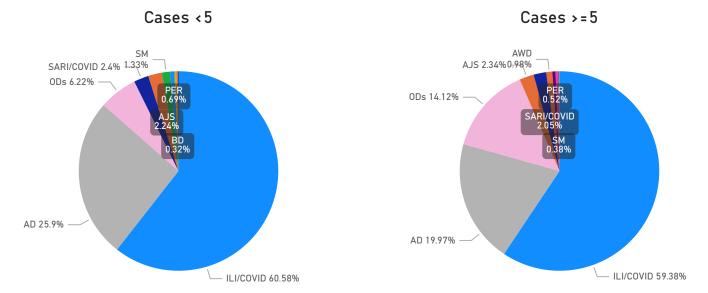

#### **Morbidity**

- A total of 184,173 consultations were recorded in 1238 health facilities in 14 governorates. Among them, 31325 cases were EWARS notifiable health conditions (Figure 2)
- The leading causes of morbidity among all age groups were Influenza Like Illness 18763 (59.9%) and Acute Diarrhea 7059 (22.53%).
- Of the 31325 total reported cases, 50.83% (15923) were female, and 43.18% (13527) were children under 5 years old
- Children under 5 years of age 60.58% of cases are ILI, and ILI representing 59.38% of the cases above 5 years during this reporting period (Figure 3)
- The proportional morbidity of ILI is 10.19% and the downwards trend was observed: 6.44% from the previous week (Figure 4)
- The proportional morbidity of AD is 3.83% and the downwards trend was observed: 6.26% from the previous week (Figure 4)