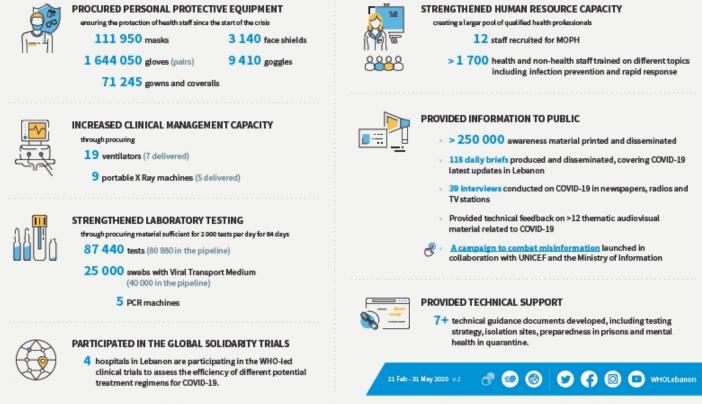

## WHO SUPPORT TO COVID-19 RESPONSE IN LEBANON



As part of the strategic preparedness and response plan for COVID-19, and in coordination with the Government of Lebanon, Ministry of Public Health and partners, WHO Lebanon has:



WHO Lebanon acknowledges donors support to the COVID-19 response (in alphabetical order): the Central Emergency Response Fund (CERF), the Department for International Development (DRD), and the Government of the State of Kuwait.

## Infographics

COVID-19 response, 21 February- 30 August 2021

COVID-19 response, 21 February- 31 July 2021

COVID-19 response, 21 February- 30 June 2021

COVID-19 response, 21 February- 31 May 2021

COVID-19 response, 21 February-30 April 2021

COVID-19 response, 21 February-31 March 2021

COVID-19 response, 21 February-28 February 2021

COVID-19 response, 21 February-31 January 2021

COVID-19 response, 21 February-31 December

COVID-19 response, 21 February-30 November

COVID-19 response, 21 February-30 October

COVID-19 response, 21 February-30 September

C