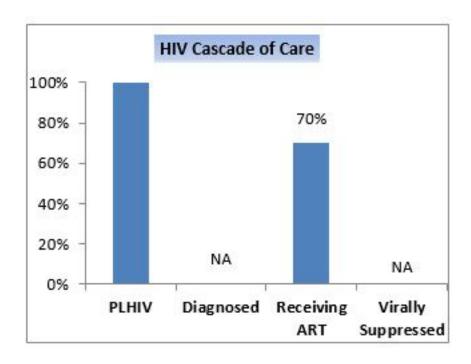

## HIV care cascade and progress towards 90-90-90

Epidemiological data (2016) HIV estimates and case notification

| Estimated                            |
|--------------------------------------|
|                                      |
| Reported                             |
|                                      |
| HIV prevalence in general population |
|                                      |
| NA                                   |
|                                      |
|                                      |
|                                      |
| People living with HIV (PLHIV)       |
| NA                                   |
|                                      |
| 1684                                 |
|                                      |
| New infections                       |
|                                      |
| NA                                   |
|                                      |
| 135                                  |