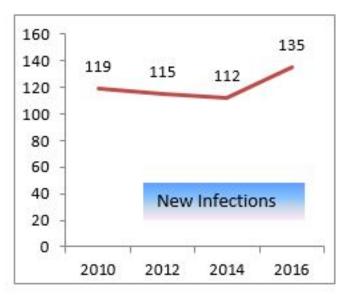

## HIV care cascade and progress towards 90-90-90

Epidemiological data (2016) HIV estimates and case notification

| Estimated                            |
|--------------------------------------|
|                                      |
| Reported                             |
|                                      |
| HIV prevalence in general population |
|                                      |
| NA                                   |
|                                      |
|                                      |
|                                      |
| People living with HIV (PLHIV)       |
| NA                                   |
|                                      |
| 1684                                 |
|                                      |
| New infections                       |
|                                      |
| NA                                   |
|                                      |
| 135                                  |