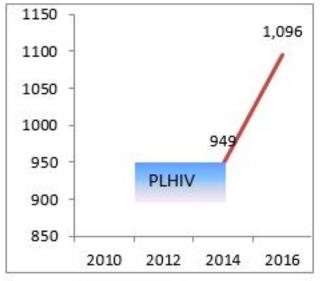

## HIV care cascade and progress towards 90-90-90

Epidemiological data (2016) HIV estimates and case notification

| Estimated                            |
|--------------------------------------|
|                                      |
| Reported                             |
|                                      |
| HIV prevalence in general population |
|                                      |
| NA                                   |
|                                      |
|                                      |
|                                      |
| People living with HIV (PLHIV)       |
| NA                                   |
|                                      |
| 1684                                 |
|                                      |
| New infections                       |
|                                      |
| NA                                   |
|                                      |
| 135                                  |