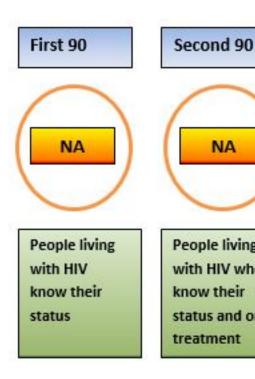

## HIV care cascade and progress towards 90-90-90

Epidemiological data (2016) HIV estimates and case notification

| Estimated                            |
|--------------------------------------|
|                                      |
| Reported                             |
|                                      |
| HIV prevalence in general population |
|                                      |
| NA                                   |
|                                      |
|                                      |
|                                      |
| People living with HIV (PLHIV)       |
| NA                                   |
|                                      |
| 1684                                 |
|                                      |
| New infections                       |
|                                      |
| NA                                   |
|                                      |
| 135                                  |