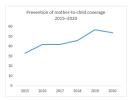

## **Epidemic estimates**

2020

Adult (15 to 49) HIV prevalence

<0.1 [<0.1-<0.1]

Adults and children living with HIV

22 000 [19 000-24 000]

**New HIV infections** 

720 [580–910]

**AIDS-related deaths** 

<500 [<500-530]

## **Epidemic transition**

Percentage change in new HIV infections since 2010

-52%

#### Percentage change in AIDS-related deaths since 2010

-53%



#### Elimination of mother-to-child transmission



## Data on key populations

Sex workers

Gay men and other men who have sex with men

#### People who inject drugs

## Estimated size of population

72 000

42 000

3100

## HIV prevalence (%)

1.7

4.9

0.9

## Know their HIV status (%)

44.4

54.9

## Antiretroviral therapy coverage

\_

| 1200 | _                            |      |      |      |      |     |  |  |  |  |
|------|------------------------------|------|------|------|------|-----|--|--|--|--|
| 1000 |                              |      |      |      |      |     |  |  |  |  |
| 800  |                              |      |      |      |      | _   |  |  |  |  |
| 600  |                              |      |      |      |      |     |  |  |  |  |
| 400  |                              |      |      |      |      |     |  |