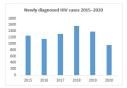

## Antiretroviral therapy coverage

\_

| 1200 | _                            |      |      |      |      |     |  |  |  |  |
|------|------------------------------|------|------|------|------|-----|--|--|--|--|
| 1000 |                              |      |      |      |      |     |  |  |  |  |
| 800  |                              |      |      |      |      | _   |  |  |  |  |
| 600  |                              |      |      |      |      |     |  |  |  |  |
| 400  |                              |      |      |      |      |     |  |  |  |  |
| 200  |                              |      |      |      |      |     |  |  |  |  |
| 0    | 2015                         | 2016 | 2017 | 2018 | 2019 | 202 |  |  |  |  |
|      | Estimated new HIV infections |      |      |      |      |     |  |  |  |  |