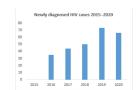

## Antiretroviral therapy coverage

Estimated new HIV infections and AIDS-related deaths 2015-2020

1 2 1 0.8 0.6 0.4 0.2 0.2 0.1 2015 2016 2017 2018 2019 2020