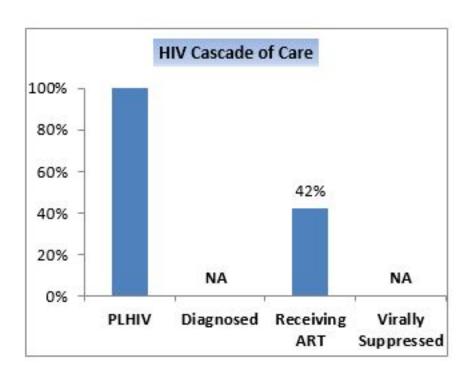

## HIV care cascade and progress towards 90-90-90

## Epidemiological data (2016) HIV estimates and case notification

| Estimated |  |
|-----------|--|
|           |  |
|           |  |
|           |  |
| Reported  |  |

| HIV prevalence in general population | n |
|--------------------------------------|---|
|                                      |   |
| People living with HIV (PLHIV)       |   |
| 237                                  |   |
| New infections                       |   |
| 20                                   |   |
| AIDS-related deaths                  |   |