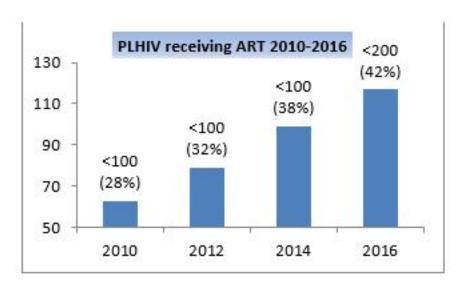

## HIV care cascade and progress towards 90-90-90

## Epidemiological data (2016) HIV estimates and case notification

| Estimated |  |
|-----------|--|
|           |  |
|           |  |
|           |  |
| Reported  |  |

| HIV prevalence in general population | n |
|--------------------------------------|---|
|                                      |   |
| People living with HIV (PLHIV)       |   |
| 237                                  |   |
| New infections                       |   |
| 20                                   |   |
| AIDS-related deaths                  |   |