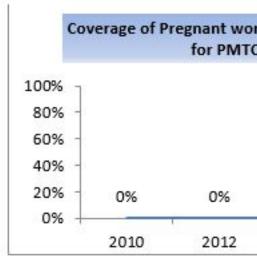

| TB patients    |  |  |
|----------------|--|--|
|                |  |  |
|                |  |  |
|                |  |  |
|                |  |  |
|                |  |  |
| Pregnant women |  |  |
|                |  |  |
|                |  |  |
|                |  |  |

| 2394 (2010)              |     |  |  |
|--------------------------|-----|--|--|
| 0%                       |     |  |  |
| Blood donors             |     |  |  |
|                          |     |  |  |
|                          |     |  |  |
|                          |     |  |  |
|                          |     |  |  |
|                          |     |  |  |
| Clients of testing servi | ces |  |  |
|                          |     |  |  |
|                          |     |  |  |