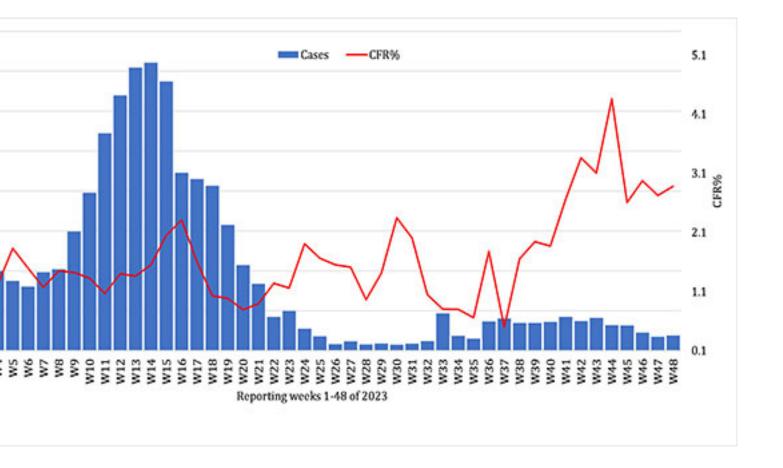

## COVID-19 situation updates for week 48 (26 November - 2 December 2023)

Graph 1: Epidemiological curve of COVID-19 laboratory confirmed cases and CFR, EMR, January-November 2023

During the epidemiological week 48 of 2023, a total of 764 lab-confirmed COVID-19 cases and 22 associated deaths (CFR: 2.9%) were reported from 4 Member States:

Afghanistan (347 cases; 2 death), IR Iran (292 cases; 19 deaths), Kuwait (9 cases; 0 death) and Morocco (116 cases; 1 death). This indicates a 10% and 16% increase in the number of cases and deaths respectively compared to week 47.