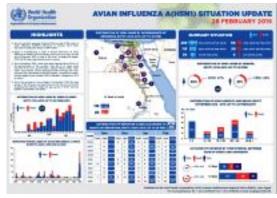

14 March 2015 — The Ministry of Health and Population of Click here to view This infographic provides an overview of the H5N1 situation in Egypt as of 28 February 2015.

Egypt has notified WHO of an increase in laboratory-confirmed human cases of avian influenza A(H5N1) in recent months. This increase in reported human cases has been observed since the beginning of November last year.

In November 2014, the number of human cases officially reported by the Ministry of Health and Population of Egypt was 10, followed by 24 cases in December. The number of cases reported in January 2015 was 45 and in February a total of 36 human cases were reported. This rise is the biggest ever in avian influenza A (H5N1) infections reported in humans in Egypt since the first human infection was reported in the country in 2006.

Since its introduction in Egypt in 2006, avian influenza A (H5N1) virus has been circulating in domestic poultry in the country and has been the source of sporadic human infections. Almost all cases of H5N1 infection in humans have been associated with close contact with infected live or dead birds, or H5N1-contaminated environments. Though the number of cases reported is higher compared to last year, the increase in the number of cases does not change current risk status of avian influenza A (H5N1) virus that is currently circulating at the animal-human interface in the country.

Since it was first reported in March 2006, a total of 301 cases of avian influenza A(H5N1) infections in humans have been reported, including 108 related deaths (case–fatality rate=35.8%).

 $A (H5N1)\ reported\ to\ WHO, 2006-2015\ Table\ 1.\ Cumulative\ number\ of\ laboratory-confirmed\ human\ cases\ of\ avian\ influenza and the confirmed\ human\ cases\ of\ avian\ influenza\ and\ before the confirmed\ human\ cases\ of\ avian\ influenza\ and\ before\ the confirmed\ human\ cases\ of\ avian\ influenza\ and\ before\ the confirmed\ human\ cases\ of\ avian\ influenza\ and\ before\ the confirmed\ human\ cases\ of\ avian\ influenza\ and\ before\ the confirmed\ human\ cases\ of\ avian\ influenza\ and\ before\ the confirmed\ human\ cases\ of\ avian\ influenza\ and\ before\ the confirmed\ human\ cases\ of\ avian\ influenza\ and\ before\ the confirmed\ human\ cases\ of\ avian\ influenza\ and\ before\ the confirmed\ human\ cases\ of\ avian\ influenza\ and\ before\ the confirmed\ human\ cases\ of\ avian\ influenza\ and\ before\ the confirmed\ human\ cases\ of\ avian\ influenza\ and\ before\ the confirmed\ human\ cases\ of\ avian\ influenza\ and\ before\ the confirmed\ human\ cases\ of\ avian\ influenza\ and\ before\ the confirmed\ human\ cases\ of\ avian\ influenza\ and\ before\ the confirmed\ human\ cases\ of\ avian\ influenza\ and\ before\ the confirmed\ human\ cases\ of\ avian\ influenza\ and\ before\ the confirmed\ human\ cases\ of\ avian\ influenza\ and\ human\ cases\ of\ avian\ influenza\ and\ before\ the confirmed\ human\ cases\ of\ avian\ influenza\ and\ human\ cases\ of\ avian\ influenza\ avian\ influenza\ avian\ influenza\ avian\ influenza\ avian\ av$ 