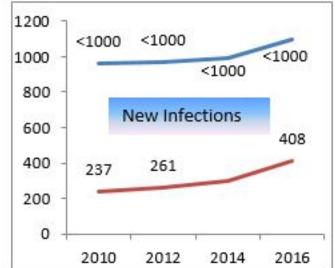

HIV care cascade and progress towards 90-90-90

Epidemiological data (2016)

HIV estimates and case notification

| Estimated                            | ì          |
|--------------------------------------|------------|
|                                      |            |
| Reported                             | i          |
|                                      | _          |
|                                      |            |
| HIV prevalence in general population | ı          |
|                                      |            |
|                                      | 7          |
|                                      | _          |
|                                      | ٦          |
|                                      | _          |
|                                      |            |
| People living with HIV (PLHIV        |            |
|                                      | _          |
| 000017700 10000                      | 7          |
| 9900 [5600 - 19 000                  | IJ         |
|                                      |            |
| 2701                                 | ī          |
|                                      |            |
| New infections                       |            |
| New Infections                       | <u>'</u> ] |
|                                      |            |
| [<500 - 2600] 1100                   | )          |
|                                      |            |
| 408                                  | 3          |
|                                      |            |