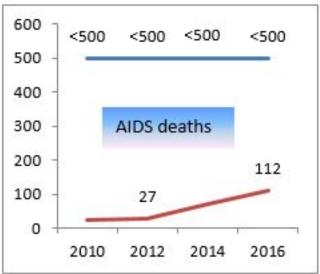

| AIDS-related deaths |
|---------------------|
| <500 [<200 - <1000] |
| 112                 |
|                     |
|                     |
|                     |

00

01

16