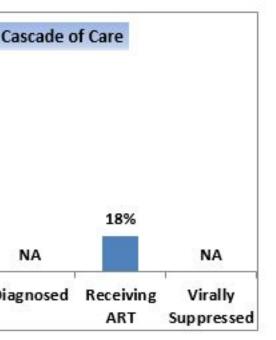

HIV care cascade and progress towards 90-90-90

Epidemiological data (2016)

HIV estimates and case notification

| Estimated                            | ì          |
|--------------------------------------|------------|
|                                      |            |
| Reported                             | i          |
|                                      | _          |
|                                      |            |
| HIV prevalence in general population | ı          |
|                                      |            |
|                                      | 7          |
|                                      | _          |
|                                      | ٦          |
|                                      | _          |
|                                      |            |
| People living with HIV (PLHIV        |            |
|                                      | _          |
| 000017700 10000                      | 7          |
| 9900 [5600 - 19 000                  | IJ         |
|                                      |            |
| 2701                                 | ī          |
|                                      |            |
| New infections                       |            |
| New Infections                       | <u>'</u> ] |
|                                      |            |
| [<500 - 2600] 1100                   | )          |
|                                      |            |
| 408                                  | 3          |
|                                      |            |