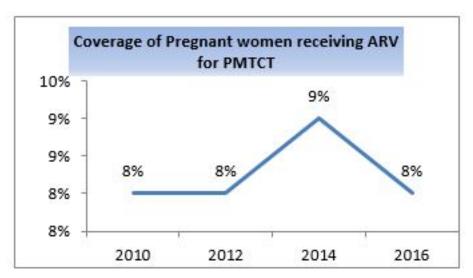

|  | Policy of lifelong ART to pregnant & breastfeeding women         |
|--|------------------------------------------------------------------|
|  |                                                                  |
|  |                                                                  |
|  |                                                                  |
|  |                                                                  |
|  | Data not reported                                                |
|  |                                                                  |
|  |                                                                  |
|  |                                                                  |
|  |                                                                  |
|  |                                                                  |
|  | Implementation of lifelong ART to pregnant & breastfeeding women |
|  |                                                                  |
|  |                                                                  |
|  |                                                                  |
|  |                                                                  |
|  | Data not reported                                                |
|  |                                                                  |
|  |                                                                  |
|  |                                                                  |
|  |                                                                  |
|  |                                                                  |
|  | Implementation of national policy on viral load monitoring       |
|  |                                                                  |
|  |                                                                  |
|  |                                                                  |
|  |                                                                  |
|  | Data not reported                                                |
|  |                                                                  |
|  |                                                                  |
|  | HIV testing coverage in key populations *                        |
|  | 111 v testing coverage in key populations                        |
|  |                                                                  |
|  |                                                                  |
|  | Data not available.                                              |
|  |                                                                  |
|  |                                                                  |
|  | Antiretroviral therapy and PMTCT coverage                        |
|  |                                                                  |
|  |                                                                  |
|  |                                                                  |
|  |                                                                  |
|  |                                                                  |
|  |                                                                  |
|  |                                                                  |
|  |                                                                  |
|  |                                                                  |
|  |                                                                  |
|  |                                                                  |
|  |                                                                  |
|  |                                                                  |
|  |                                                                  |
|  |                                                                  |
|  |                                                                  |
|  |                                                                  |
|  |                                                                  |