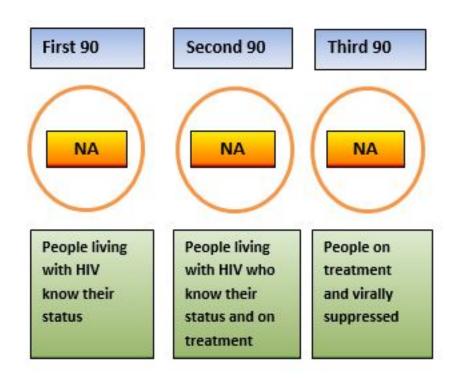

HIV care cascade and progress towards 90-90-90

Epidemiological data (2016)

HIV estimates and case notification

| Estimated                            | ì          |
|--------------------------------------|------------|
|                                      |            |
| Reported                             | i          |
|                                      | _          |
|                                      |            |
| HIV prevalence in general population | ı          |
|                                      |            |
|                                      | 7          |
|                                      | _          |
|                                      | ٦          |
|                                      | _          |
|                                      |            |
| People living with HIV (PLHIV        |            |
|                                      | _          |
| 000017700 10000                      | 7          |
| 9900 [5600 - 19 000                  | IJ         |
|                                      |            |
| 2701                                 | ī          |
|                                      |            |
| New infections                       |            |
| New Infections                       | <u>'</u> ] |
|                                      |            |
| [<500 - 2600] 1100                   | )          |
|                                      |            |
| 408                                  | 3          |
|                                      |            |