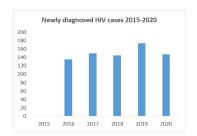

| Epidemic estimates                  |  |
|-------------------------------------|--|
|                                     |  |
| 2020                                |  |
| Adult (15 to 49) HIV prevalence     |  |
| No data                             |  |
| Adults and children living with HIV |  |
| No data                             |  |
| New HIV infections                  |  |
| No data                             |  |
| AIDS-related deaths                 |  |
| No data                             |  |