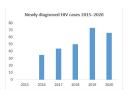

| Epidemic estimates                  |  |
|-------------------------------------|--|
|                                     |  |
| 2020                                |  |
| Adult (15 to 49) HIV prevalence     |  |
| No data                             |  |
| Adults and children living with HIV |  |
| No data                             |  |
| New HIV infections                  |  |
| No data                             |  |
| AIDS-related deaths                 |  |
| No data                             |  |