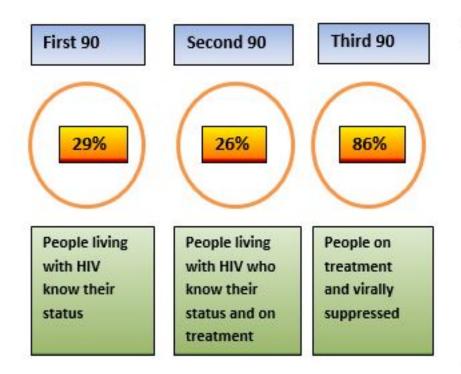

HIV care cascade and progress towards 90-90-90

Epidemiological data (2016)

HIV estimates and case notification

Estimated

Reported

| HIV prevalence in general population |
|--------------------------------------|
|                                      |
|                                      |
|                                      |
| 0.1                                  |
|                                      |
|                                      |
| NA                                   |
| NA NA                                |
|                                      |
|                                      |
|                                      |
| People Living with HIV (PLHIV)       |
| 1 copic Living with Til v (PLTIIV)   |
|                                      |
|                                      |
| 7500 [3900 – 19,000]                 |
| 7500 [5500 – 15,000]                 |
|                                      |
|                                      |
| 2131                                 |
| 2131                                 |
|                                      |
|                                      |
|                                      |
| New infections                       |
| ivew infections                      |
|                                      |
|                                      |
|                                      |
|                                      |
|                                      |
|                                      |
| 204                                  |
| 204                                  |
|                                      |
|                                      |
|                                      |
|                                      |
| AIDS related deaths                  |

\*No of people diagnosed is not reported online but calculated based on the reported PLHIV who are alive over the estimated no of PLHIV.

Monday 28th of April 2025 09:13:42 PM