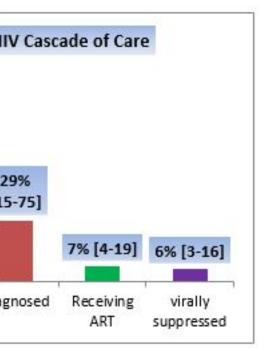

HIV care cascade and progress towards 90-90-90

Epidemiological data (2016)

HIV estimates and case notification

Estimated

Reported

| HIV prevalence in general population |
|--------------------------------------|
|                                      |
|                                      |
|                                      |
| 0.1                                  |
|                                      |
|                                      |
| NA                                   |
| NA NA                                |
|                                      |
|                                      |
|                                      |
| People Living with HIV (PLHIV)       |
| 1 copic Living with Til v (PLTIIV)   |
|                                      |
|                                      |
| 7500 [3900 – 19,000]                 |
| 7500 [5500 – 15,000]                 |
|                                      |
|                                      |
| 2131                                 |
| 2131                                 |
|                                      |
|                                      |
|                                      |
| New infections                       |
| ivew infections                      |
|                                      |
|                                      |
|                                      |
|                                      |
|                                      |
|                                      |
| 204                                  |
| 204                                  |
|                                      |
|                                      |
|                                      |
|                                      |
| AIDS related deaths                  |

\*No of people diagnosed is not reported online but calculated based on the reported PLHIV who are alive over the estimated no of PLHIV.

Monday 28th of April 2025 09:13:42 PM