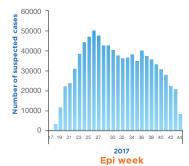

0.24%
- In October 2017, an increase in the number of suspected cholera cases was reported in Al Hudaydah governorate during weeks 39 and 40. In response to this continued increase, WHO is strengthening rapid diagnostic tests (RDT) use in DTC's and daily surveillance of cases in this governorate
- The five governorates with the highest cumulative attack rates per 10 000 are Amran (756.8), Al Mahwit (711.6), Al Dhale'e (634.7), Abyan (487.6) and Sanaa (442.7); the national attack rate is 325.66 per 10 000. The Governorate with higher numbers of deaths are Al Hajjah (411), lbb (281), Al Hudaydah (268) and Taizz (184)

Epidemic curve of cholera cases in Yemen. October 2016 - 26 April 2017 (First wave)



Epidemic curve of cholera cases in Yemen. 27 April 2017 - 31 October 2017 (Second wave)



**Cumulative key figures, October 2016 - October 2017** 





0.25% CFR







#### Last 4 weeks key figures, October 2017



124 932 Suspected cases



0.04% CFR

### Distribution of suspected cholera cases in Yemen, January - October 2017

# Cholera cases reported in Yemen by epidemic wave, October 2016 - October 2017 (n= 922 704)



Suspected cholera cases and case-fatality rates by governorate



#### Cholera cases and deaths reported during the second wave, 27 April 2017- 31 October 2017

| Governorate      | Cases   | Deaths | CFR (%) | Cumulative attack rate (per 10 000) |
|------------------|---------|--------|---------|-------------------------------------|
| Amran            | 87,833  | 170    | 0.19    | 756.82                              |
| Al Mahwit        | 51,958  | 145