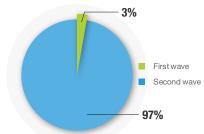

### **Highlights**

- During the month of October 2017, the Ministry of Public Health and Population of Yemen reported a total 124 932 cholera cases including 56 associated deaths (CFR-0.04%).
- The cumulative number of cholera cases reported in Yemen since October 2016 is 922 704 including 2 317 related deaths with a case fatality rate of 0.25%. The country experienced a second wave of this outbreak during the month of April and from 27 April to 31 October 2017; the total number of reported cases of cholera is 896 877 including 2 188 related deaths with a case fatality rate of 0.24%
- In October 2017, an increase in the number of suspected cholera cases was reported in Al Hudaydah governorate during weeks 39 and 40. In response to this continued increase, WHO is strengthening rapid diagnostic tests (RDT) use in DTC's and daily surveillance of cases in this governorate
- The five governorates with the highest cumulative attack rates per 10 000 are Amran (756.8), Al Mahwit (711.6), Al Dhale'e (634.7), Abyan (487.6) and Sanaa (442.7); the national attack rate is 325.66 per 10 000. The Governorate with higher numbers of deaths are Al Hajjah (411), lbb (281), Al Hudaydah (268) and Taizz (184)

Epidemic curve of cholera cases in Yemen. October 2016 - 26 April 2017 (First wave)

Epidemic curve of cholera cases in Yemen. 27 April 2017 - 31 October 2017 (Second wave)

**Cumulative key figures, October 2016 - October 2017** 

# Cholera cases reported in Yemen by epidemic wave, October 2016 - October 2017 (n= 922 704)

Suspected cholera cases and case-fatality rates by governorate