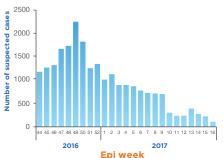

Epidemic curve of cholera cases in Yemen. October 2016 - 26 April 2017 (First wave)

Epidemic curve of cholera cases in Yemen. 27 April 2017 - 31 October 2017 (Second wave)

**Cumulative key figures, October 2016 - October 2017** 