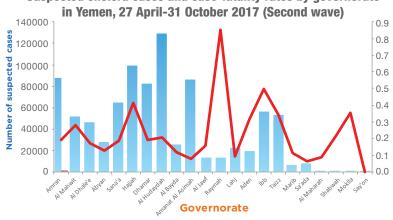

Epidemic curve of cholera cases in Yemen. October 2016 - 26 April 2017 (First wave)

Epidemic curve of cholera cases in Yemen. 27 April 2017 - 31 October 2017 (Second wave)

**Cumulative key figures, October 2016 - October 2017** 

### Distribution of suspected cholera cases in Yemen, January - October 2017

#### Cholera cases and deaths reported during the second wave, 27 April 2017- 31 October 2017

| Governorate      | Cases   | Deaths | CFR (%) | Cumulative attack rate (per 10 000) |
|------------------|---------|--------|---------|-------------------------------------|
| Amran            | 87,833  | 170    | 0.19    | 756.82                              |
| Al Mahwit        | 51,958  | 145    | 0.28    | 711.55                              |
| Al Dhale'e       | 46,427  | 80     | 0.17    | 634.69                              |
| Abyan            | 27,835  | 35     | 0.13    | 487.62                              |
| Sana'a           | 65,093  | 122    | 0.19    | 442.71                              |
| Hajjah           | 99,224  | 411    | 0.41    | 425.90                              |
| Dhamar           | 82,055  | 156    | 0.19    | 407.77                              |
| Al Hudaydah      | 129,141 | 268    | 0.21    | 398.81                              |
| Al Bayda         | 25,570  | 30     | 0.12    | 336.72                              |
| Amanat Al Asimah | 85,900  | 68     | 0.08    | 303.77                              |
| Al Jawf          | 13,299  | 21     | 0.16    | 229.85                              |
| Raymah           | 13,636  | 116    | 0.85    | 224.73                              |
| Lahj             | 22,502  | 21     | 0.09    | 223.04                              |
| Aden             | 19,538  | 62     | 0.32    | 211.68                              |
| lbb              | 56,450  | 281    | 0.50    | 190.89                              |
| Taizz            | 53,119  | 184    | 0.35    | 177.16                              |
| Marib            | 6,090   | 7      | 0.11    | 169.85                              |
| Sa'ada           | 8,068   | 5      | 0.06    | 89.13                               |
| Al Maharah       | 1,164   | 1      | 0.09    | 78.40                               |
| Shabwah          | 1,389   | 3      | 0.22    | 22.99                               |
| Moklla           | 568     | 2      | 0.35    | 14.17                               |
| Say'on           | 18      | 0      | -       | 0.82                                |
| Total            | 896,877 | 2,188  | 0.24    | 325.66                              |