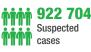

### **Highlights**

- During the month of October 2017, the Ministry of Public Health and Population of Yemen reported a total 124 932 cholera cases including 56 associated deaths (CFR-0.04%).
- The cumulative number of cholera cases reported in Yemen since October 2016 is 922 704 including 2 317 related deaths with a case fatality rate of 0.25%. The country experienced a second wave of this outbreak during the month of April and from 27 April to 31 October 2017; the total number of reported cases of cholera is 896 877 including 2 188 related deaths with a case fatality rate of 0.24%
- In October 2017, an increase in the number of suspected cholera cases was reported in Al Hudaydah governorate during weeks 39 and 40. In response to this continued increase, WHO is strengthening rapid diagnostic tests (RDT) use in DTC's and daily surveillance of cases in this governorate
- The five governorates with the highest cumulative attack rates per 10 000 are Amran (756.8), Al Mahwit (711.6), Al Dhale'e (634.7), Abyan (487.6) and Sanaa (442.7); the national attack rate is 325.66 per 10 000. The Governorate with higher numbers of deaths are Al Hajjah (411), lbb (281), Al Hudaydah (268) and Taizz (184)

Epidemic curve of cholera cases in Yemen. October 2016 - 26 April 2017 (First wave)

Epidemic curve of cholera cases in Yemen. 27 April 2017 - 31 October 2017 (Second wave)

**Cumulative key figures, October 2016 - October 2017** 

# Cholera cases reported in Yemen by epidemic wave, October 2016 - October 2017 (n= 922 704)

Suspected cholera cases and case-fatality rates by governorate