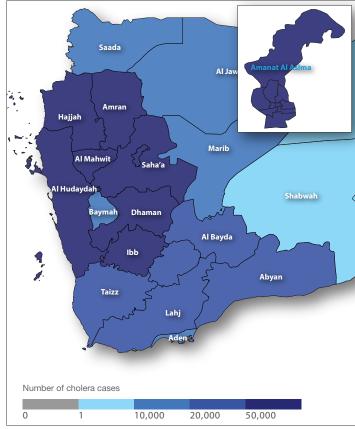

### Distribution of suspected cholera cases in Yemen, January - October 2017

#### Cholera cases and deaths reported during the second wave, 27 April 2017- 31 October 2017

| Governorate      | Cases   | Deaths | CFR (%) | Cumulative attack rate (per 10 000) |
|------------------|---------|--------|---------|-------------------------------------|
| Amran            | 87,833  | 170    | 0.19    | 756.82                              |
| Al Mahwit        | 51,958  | 145    | 0.28    | 711.55                              |
| Al Dhale'e       | 46,427  | 80     | 0.17    | 634.69                              |
| Abyan            | 27,835  | 35     | 0.13    | 487.62                              |
| Sana'a           | 65,093  | 122    | 0.19    | 442.71                              |
| Hajjah           | 99,224  | 411    | 0.41    | 425.90                              |
| Dhamar           | 82,055  | 156    | 0.19    | 407.77                              |
| Al Hudaydah      | 129,141 | 268    | 0.21    | 398.81                              |
| Al Bayda         | 25,570  | 30     | 0.12    | 336.72                              |
| Amanat Al Asimah | 85,900  | 68     | 0.08    | 303.77                              |
| Al Jawf          | 13,299  | 21     | 0.16    | 229.85                              |
| Raymah           | 13,636  | 116    | 0.85    | 224.73                              |
| Lahj             | 22,502  | 21     | 0.09    | 223.04                              |
| Aden             | 19,538  | 62     | 0.32    | 211.68                              |
| lbb              | 56,450  | 281    | 0.50    | 190.89                              |
| Taizz            | 53,119  | 184    | 0.35    | 177.16                              |
| Marib            | 6,090   | 7      | 0.11    | 169.85                              |
| Sa'ada           | 8,068   | 5      | 0.06    | 89.13                               |
| Al Maharah       | 1,164   | 1      | 0.09    | 78.40                               |
| Shabwah          | 1,389   | 3      | 0.22    | 22.99                               |
| Moklla           | 568     | 2      | 0.35    | 14.17                               |
| Say'on           | 18      | 0      | -       | 0.82                                |
| Total            | 896,877 | 2,188  | 0.24    | 325.66                              |