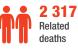

### **Highlights**

- During the month of October 2017, the Ministry of Public Health and Population of Yemen reported a total 124 932 cholera cases including 56 associated deaths (CFR-0.04%).
- The cumulative number of cholera cases reported in Yemen since October 2016 is 922 704 including 2 317 related deaths with a case fatality rate of 0.25%. The country experienced a second wave of this outbreak during the month of April and from 27 April to 31 October 2017; the total number of reported cases of cholera is 896 877 including 2 188 related deaths with a case fatality rate of 0.24%
- In October 2017, an increase in the number of suspected cholera cases was reported in Al Hudaydah governorate during weeks 39 and 40. In response to this continued increase, WHO is strengthening rapid diagnostic tests (RDT) use in DTC's and daily surveillance of cases in this governorate
- The five governorates with the highest cumulative attack rates per 10 000 are Amran (756.8), Al Mahwit (711.6), Al Dhale'e (634.7), Abyan (487.6) and Sanaa (442.7); the national attack rate is 325.66 per 10 000. The Governorate with higher numbers of deaths are Al Hajjah (411), lbb (281), Al Hudaydah (268) and Taizz (184)

Epidemic curve of cholera cases in Yemen. October 2016 - 26 April 2017 (First wave)

Epidemic curve of cholera cases in Yemen. 27 April 2017 - 31 October 2017 (Second wave)

**Cumulative key figures, October 2016 - October 2017** 